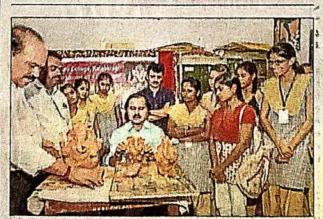

10-8-2016 Gulbarga fort visit

19-01-2018 Ajanta caves

4-2-2017 Shreenivas sardagi

ನೂತನ ವಿದ್ಯಾಲಯ ಸಂಸ್ಥೆ ನೂ.ವಿ. ಪದವಿ ಮಹಾವಿದ್ಯಾಲಯ – ಕಲಬುರಗಿ ಚಿತ್ರಕಲಾ ವಿಭಾಗದವತಿಯಿಂದ ಪರಿಸರ ಸ್ನೇಹಿ ಮಣ್ಣಿನ ಗಣೇಶಮೂರ್ತಿ ತಯಾಲಿಕೆಯ ಕಾರ್ಯಾಗಾರ

ದಿನಾಂಕ 20-08-2018 ರಂದು ಬೆಳಗ್ಗೆ 11.00 ಗಂಟೆಗೆ

ಡಾ ॥ ಜ. ಸರ್ವೋತ್ತಮರಾವ್ ಅಧ್ಯಕ್ಷರು, ನೂತನ ವಿದ್ಯಾಲಯ ಸಂಸ್ಥೆ, ಕಲಬುರಗಿ ಇವರ ಘನ ಅಧ್ಯಕ್ಷತೆಯಲ್ಲಿ ಕಾರ್ಯಾಗಾರವನ್ನು ಅದ್ವಾಚಸುವವರು

西 II ಗೌತಮ ಆರ್. ಜಹೆಗೀರದಾರ ಮಾನ್ಯ ಕಾರ್ಯದರ್ಶಿಗಳು, ನೂತನ ವಿದ್ಯಾಲಯ ಸಂಸ್ಥೆ, ಕಲಬುರಗಿ ಮುಖ್ಯ ಅತಿಥಿಗಳು ಶೀ ಶ್ರೀಕಾಂತ ಎಸ್. ಕುಲಕರ್ಣಿ ಮಾನ್ಯ ಖಜಾಂಚಿಗಳು, ನೂತನ ವಿದ್ಯಾಲಯ ಸಂಸ್ಥೆ, ಕಲಬುರಗಿ ಉಪಸ್ಥಿತಿ ಡಾ II ಹೇಮಂತ ಕುಮಾರ ಕೊಲ್ಹಾಪೂರ ಮಾನ್ಯ ಪ್ರಾಚಾರ್ಯರು, ನೂ.ವಿ.ಪದವಿ ಮಹಾವಿದ್ಯಾಲಯ, ಕಲಬುರಗಿ

## ನೂತನ ವಿದ್ಯಾಲಯದ ಅಂಗಳಲ್ಲಿ ಪರಿಸರ ಸ್ನೇಹಿ ಗಣಪತಿ ಸಿದ್ದಪಡಿಸುವ ಶಿಬಿರ

#### "ಗಱಮುಖನೆ ಗಣಪತಿಯೇ ನಿನಗೆ ವಂದನೆ ನಂಜದವರ ಪಾಅನ ಕಲತರು ನೀನೆ...

ವಿದ್ಯಾಲಯ ಶಾಲೆಯು 1907 ರಲ್ಲಿ ಅಸ್ತಿತ್ರಕ್ಕೆ ಬರಲು ಮೂಲ ಕಾರಣ ಲೋಕಮಾನ್ಯ ದಾಲಗಂಗಾಧರ ತಿಲಕರ ಪ್ರೇರಣೆ, ಇದನ್ನು ಮತ್ತು ಇತಿಹಾಸ

ತಯಾರಿಸುವ ಕಾರ್ಯಾಗಾರ" ನಡೆಸುತ್ತ ಮತ್ತೊಂದು ವಿಕೇಷ

ಶ್ಲೋಕಗಳಿಗೆ ಬಂದಿದೆ. ಕಲಾ ವಿಭಾಗದ ಮುಖ್ಯಸ್ಥ ಜೀತೇಂದ್ರ ಕೋಥಳಿಕರ ಅವರ ನೇತೃತ್ವದಲ್ಲಿ ನಡೆಯುವ ಕಾರ್ಯಾಗಾರದಲ್ಲಿ ಸಂಸ್ಥೆಯ ವಿದ್ಯಾರ್ಥಿಗಳು ಹಾಗೂ ಆಸಕ್ತರು ಭಾಗವಹಿಸಿ ಮಣ್ಣಿನ ಗಣಪತಿ ಸಿದ್ದಪಡಿಸುತ್ತಾರೆ. ಈ ಕಾರ್ಯಾಗಾರದಿಂದ ಒಂದೆಡೆ ಪರಿಸರ ಸಂರಕ್ಷಣೆ ಬಗ್ಗೆ ಮಕ್ಕಳಲ್ಲಿ ಮೂಡಿಸುವದು, ಮತ್ತೊಂದೆಡೆ ತಿಳಿದುಕೊಂಡಾಗ ವಿದ್ಯಾರ್ಥಿಗಳಲ್ಲಿ ಕಲೆ ಅರಳುತದೆ. ಸಂಸ್ಥೆಯ ಗಣೇಶ ಆಡಳಿತಮಂಡಳಿಯೂ ಕೂಡ ಪೋತಾಹಿಸುತ ಸಾರ್ವತ್ರಿಕಗೊಳಿಸಿದವರೂ ಬಂದಿರುವುದರಿಂದಕಾರ್ಯಾಗಾರವುನಾಲ್ಪನೇ ವರ್ಷ ಯಶಸ್ವಿಯಾಗಿ ನಡೆಯುತ್ತಿದೆ. ಹಿರಿಯ ಸಾರ್ಥಕಗೊಳಿಸುವಂತೆ ಕಲಾವಿದರಾದ ದಿ.ಶಂಕರರಾವ ಆಳಂದಕರ ಮತ್ತು ಅವರ ಶಿಷ್ಯರಾದ ಅಂತರಾಷ್ಟ್ರೀಯ