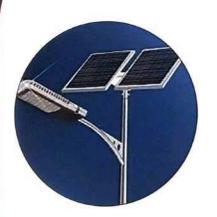

fully completed project work entitled

#### **RF Code Lock**

for the partial fulfillment of the award of B.Sc. VI Semester as prescribed by Gulbarga University, Kalaburagi, Karnataka during the year 2019-20

K. Gurudatta Prof. Gurudatta P. Kulkarni

H.O.D.

Prof. Bharati S R

Examaianers:

1)

) 15



Nutan Vidyalaya Society's

N.V. Arts, Sri Kanhayalal Malu Science and Dr.Pandurangrao Patki College of Commerce Kalaburagi

### **Department of Electronis**

# Certificate\_

This is to certify that

Amaresh Dattu

Vishwanath Bodhan

Sachin Ambadas Chavan

has successfully completed project work entitled

#### Solar Powered LED Lighting System

for the partial fulfillment of the award of

B.Sc. VI Semester as prescribed by

Gulbarga University, Kalaburagi, Karnataka during the year 2019-20



urudatte

Prof. Gurudatta P. Kulkarni









Department of Electronis

## Certificate

This is to certify that
Arvind Srinivas Patil
Raghottam Rajbhat Joshi
Vinayak Venkatesh Madiyal
Kartik Dattatreya Pawar
has successfully completed project work entitled

#### **Wireless Water Level Controller**

for the partial fulfillment of the award of B.Sc. VI Semester as prescribed by Gulbarga University, Kalaburagi, Karnataka during the year 2019-20

K. Gurudatta P. Kulkarni

H.O.D.

Prof. Bharati S.R

Examaianers:

1)

2)



Nutan Vidyalaya Society's

N.V. Arts, Sri Kanhayalal Malu Science and Dr.Pandurangrao Patki College of Commerce Kalaburagi

## Department of Electronis

# Certificate

This is to certify that Sourabh Kulkarni Deepak Joshi

Bhagyalaxmi Bennur
has successfully completed proj