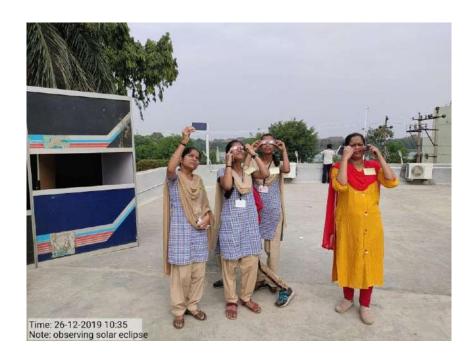

25-01-2020 |
| 40 | Bhunesh             | B.Sc IV Sem   | JAM Session II prize                                | 25-01-2020 |
| 41 | Pooja               | B.Sc VI sem   | JAM Session III prize                               | 25-01-2020 |

**PRINCIPAL** 

N.V.Arts, Sri Kanhyalal Malu Science and Dr.Pandurangrao Patki College of Commerce KALABURAGI – 585 103

Nutan Vidyalaya Society's

N.V.Arts, Sri Kanhyalal Malu Science and
Dr.Pandurangrao Patki College of Commerce
Kalaburagi - 585103 (Karnataka State)

Nutan Vidyalaya Society, Kalaburagi

Est.College: 1979

ನೂತನ ವಿದ್ಯಾಲಯ ಸಂಸ್ಥೆಯ ನೂ.ವಿ.ಕಲಾ,

ಶ್ರೀ ಕನ್ಡಯ್ಯಲಾಲ ಮಾಲು ವಿಜ್ಞಾನ ಹಾಗೂ ಡಾ.ಪಾಂಡುರಂಗರಾವ ಪತ್ತಿ ವಾಣಿಜ್ಯ ಮಹಾವಿದ್ಯಾಲಯ ಕಲಖುರಗಿ 585103 (ಕರ್ನಾಟಕ ರಾಜ್ಯ)

← 6362661511 - email : principal\_nvdc@nutanvidyalaya.org - website : www.nutanvidyalaya.org



**Students watching solar eclipse 1** 



# **Hybrid Bike innovated by AjayKumar**





Ajaykumar taking Prize at
Disatrict Science Center Kalburagi

## **Hybrid Bike innovated by AjayKumar**





## హైబ్రడ్ సైకిల్కు రూపమిచ్చిన డిగ్రీ విద్యాల్ని

ఈనాడు, హైదరాబాద్: నాన్నంటే ఆ అబ్బాయికి ప్రాణం.. పోలంలో కాయకష్టం చేసే తండ్రికి మంచి బహుమతి ఇవ్వాలనేది ఆశ. కొత్తగా అనే ఏదైనా తయారుచేయాలనే ఆలోచన సరికొత్త ఆవిష్కరణకు (పేరణగా నిలిచింది. హైబ్రిడ్ సైకీ లేను తయారు చేసేందుకు స్ఫూర్తి, నింపింది. మాదాపూర్లోని హెచ్ఐసీ సీలో తాజాగా నిర్వహించిన



ఇండియా సాఫ్ట్ సదస్సులో దీనిని ప్రదర్శించగా అందరినీ ఆకట్టుకుంది. ప్రస్తుతం ప్రయోగదశలో ఉన్న ఈ నయాసైకిల్ రూపకర్త అజయ్కు మార్. స్వస్థలం కర్జాటక రాష్ట్రం గుల్బర్గా.

#### సైకిల్పై దూసుకెళ్లేలా..

గుల్బర్గా జిల్లా చిత్తాపూర్లో బీఎస్సీ ఎలక్ష్మానిక్స్ చదువుతున్నాడు అజయ్. ఆయన