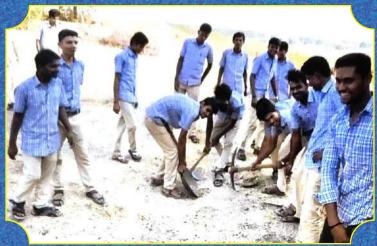

#### Department of Fine-Art

Field Visit to Srinivas Saradagi Village - A Landscape Project Date:04-02-2017

#### Student List

- 1 Lata
- 2 Laxmi
- 3 Channabasamma
- 4 Basamma
- 5 Nirmala
- 6 Vijayalaxmi
- 7 Yashavant
- 8 Deepika
- 9 Mahadevi
- 10 Devuben
- 11 Shreekant
- 12 Renuka
- 13 Ritik
- 14 Megha
- 15 Ambika
- 16 Sonia
- 17 Vijayakant
- 18 Priyanka
- 19 Nagesh

#### Staff Coordinators

- 1 Prof.Jeetendra Kothalikar HOD. FINE-ART
- 2 Prof. Nagaraj Kulkarni

Establish from

**2**-00422-221656

stream property store.

Kisa ib. esera

್ಷಿಕ್ ಕನ್ನಯ್ಯಲಾಲ್ ಮಾಲು ಕ್ರಾಣಕ ಹಾಗೂ ರಾ ಜಾಯರಂಗರಾವ ಸಕ್ತಿ ಪಾಗಕ್ಕು ಪಡೆದೆ ಮಕಾದಿದ್ದಾರಯ, ಕಲಖರಗಿ ಕಣಕುಂದ ಸರ್ವಾಜಕ