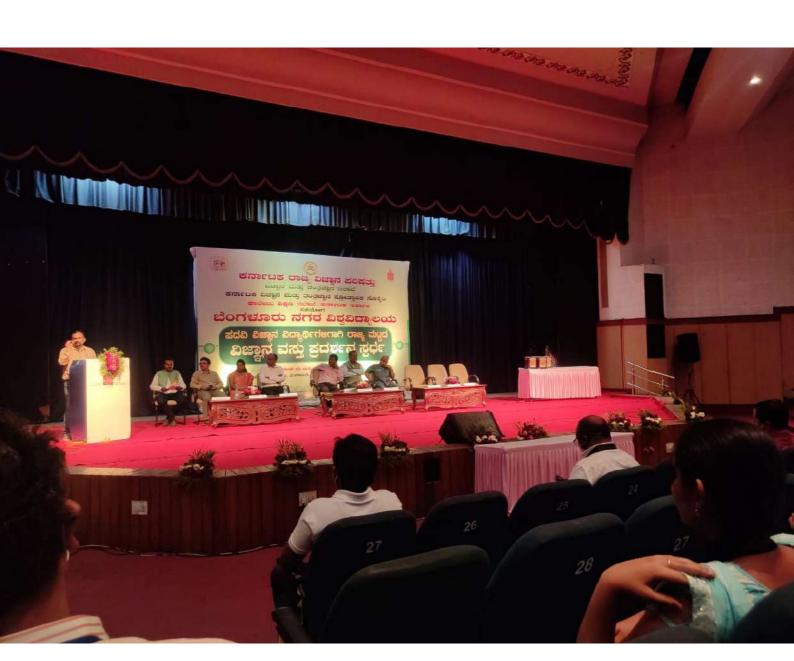

## Dept. of Hindustani Music

क्रहाय क्षरणयम

" ದಾಸಾಂಜಅ ಸಂಗೀತ ತರಬೇತಿ ಶಿಜರ" ಸಮಾರೋಪ ಸಮಾರಂಭ

ದಿನಾಂಕ 15-04-2017 ರಂದು ಸಾಯಂಕಾಲ 4. 30 ಗಂಟೆಗೆ ಸ್ಥಳ : ಶ್ರೀ ವೇಂಕಟರಾವ ನಾಯಕ ಸಭಾ ಮಂಟಪ. ನೂ.ವಿ.ಪ.ಪೂ. ಕಾಲೇಜು ಕಲಬುರಗಿ.

: ಮುಖ್ಯ ಅತಿಥಿಗಳು :

ಡಾ. ಶ್ರೀಮತಿ ಪರೀಮಳಾ ಅಂಬೇಕರ್,

ಡೀನರು, ಕಲಾನಿಕಾಯ, ಗುಲಬರ್ಗಾ ವಿಶ್ವವಿದ್ಯಾಲಯ ಗುಲಬರ್ಗಾ.

ಶ್ರೀ ವಾದಿರಾಜ ವ್ಯಾಸಮುದ್ರ ಸ್ಥಾನಿಕ ಸಂಪಾದಕರು, ವಿಜಯವಾಣಿ ಕನ್ನಡ ದಿನ ಪತ್ರಿಕೆ ಕಲಬುರಗಿ.

ಶ್ರೀಮತಿ ಸುಧಾ ಕರಲಗಿಕರ

ಸಹ–ಕಾರ್ಯದರ್ಶಿಗಳು, ನೂ.ವಿ. ಸಂಸ್ಥೆ, ಕಲಬುರಗಿ. : ಮುಖ್ಯ ಅತಿಥಿಗಳು :

: ಅಧ್ಯಕ್ಷತೆ:

ಶ್ರೀ ಶ್ರೀಕಾಂತ ಕುಲಕರ್ಣಿ

ಕೋಶಾಧ್ಯಕ್ಷರು, ನೂ.ವಿ.ಸಂಸ್ಥೆ, ಕಲಬುರಗಿ.

ಉಪಸ್ಥಿತ ಗಣ್ಯರು: ಡಾ. ಗೌತಮ ಆರ್. ಜಹಾಗಿರದಾರ, ಡಾ.ಕೆಶೋರ ದೇವುಳಗಾಂಪಕರ್, ಶ್ರೀ ಭೀಮಸೇನರಾವ ದೇಶಪಾಂಡೆ, ವಾಸದೇವರಾವ ವಡಗೇರಿ, ಡಾ.ಹೆಮಂತ ಕುಮಾರ ಕೊಲ್ಲಾಪುರ.

ತಮಗೆ ಆದರದ ಸ್ವಾಗತ:-

ಮುಖ್ಯಸ್ಥರು ಹಾಗೂ ಸಿಬಂದಿವರ್ಗ ನೂ.ವಿ. ಪದವಿ ಹಾಗು ಸ್ನಾತಕೋತ್ತರ ಸಂಗೀತ ವಿಭಾಗ ಕಲಬುರಗಿ

ಪ್ರಾಚಾರ್ಯರು,

ನೂ.ವಿ. ಪದವಿ ಮಹಾವಿದ್ಯಾಲಯ ಕಲಬುರಗಿ.

#### ಕಾರ್ಯಕ್ರಮದ ವರದಿ

ದಿನಾಂಕ:06-04-2017

ದಿನಾಂಕ: 06-04-2017 ರಿಂದ 15-04-2017ರ ವರೆಗೆ ನೂತನ ವಿದ್ಯಾಲಯ ಸಂಸ್ಥೆಯ ಶ್ರೀ ಸತ್ಯಪ್ರಮೋದ ದಾಸಾಂಜಲಿ ಸಂಗೀತ ತರಬೇತಿ ಶಿಬಿರವನ್ನು ಆಯೋಜಿಸಲಾಗಿತ್ತು, ಉದ್ಘಟನೆಯನ್ನು ಖ್ಯಾತ ಪಂಡಿತರಾದ ಶ್ರೀ ಗೋಪಾಲಾಚಾರ ಅಕಮಂಚೆ ಅವರು ತಂಬೂರಿ ನುಡಿಸುವ ಮುಖಾಂತರ ತರಬೆತಿ ಶಿಬಿರಕ್ಕೆ ಚಾಲನೆ ನೀಡಿದರು. ಮುಖ್ಯ ಅತಿಥಿಗಳಾಗಿ ಶ್ರೀ ಡೆಕ್ಡನ್ ಹೆರಾಲ್ಡ ಆಂಗ್ಲ ದಿನಪತ್ರಿಕೆ ನಿರ್ವತ್ತ ಸಂಪಾದಕರಾದ ಶ್ರೀ ಶ್ರೀನಿವಾಸ ಶಿರನೂರಕರ ಅವರು ಆಗಮಿಸಿದ್ದರು. ಉದ್ಘಾಟನಾ ಸಮಾರಂಭದ ಅಧ್ಯಕ್ಷತೆಯನ್ನು ನೂ.ವಿ. ಸಂಸ್ಥೆಯ ಅಧ್ಯಕ್ಷರಾದ ಡಾ. ಬಿ. ಸರ್ವೋತ್ತಮರಾವ ಅವರು ವಹಿಸಿದ್ದರು ಈ ಸಮಾರಂಭದಲ್ಲಿ ವಿವಿಧ ಅಂಗ ಸಂಸ್ಥೆಯ ಸಿಬ್ಬಂದಿಗಳು, ಪದಾಧಿಕಾರಿಗಳು ಉಪಸ್ತಿತರಿದ್ದರು. ಕಾಲೇಜಿನ ಸಂಗೀತ ವಿಭಾಗದ ಪ್ರಾಧ್ಯಾಪಕರು ಶಿಬಿರಾರ್ಥಿಗಳಿಗೆ ತರಬೇತಿ ನೀಡಿದರು.

ದಿನಾಂಕ: 15-04-2017ರಂದು ಸಮಾರೋಪ ಸಮಾರಂಭ ಜರುಗೀತು. ಮುಖ್ಯ ಅತಿಥಿಗಳಾಗಿ ಗುಲಬರ್ಗಾ ವಿಶ್ವವಿದ್ಯಾಲಯದ ಹಿಂದಿ ವಿಭಾಗದ ಮುಖ್ಯಸ್ಥರಾದ ಡಾ. ಪರಿಮಳಾ ಅಂಬೇಕರ ಹಾಗೂ ವಿಜಯವಾಣಿ ದಿನಪತ್ರಿಕೆ ಶ್ರೀ ತಾದಿರಾಜ ವ್ಯಾಸಮುದ್ರ ಹಾಗೂ ನೂ.ವಿ. ಸಂಸ್ಥೆಯ ಸಹ ಕಾರ್ಯದರ್ಶಿಗಳಾದ ಶ್ರೀಮತಿ ಸುಧಾ ಕರಲಗಿಕರ ಅವರು ಆಗಮಿಸಿದ್ದರು. ಅಧ್ಯಕ್ಷತೆಯನ್ನು ನೂ.ವಿ. ಸಂಸ್ಥೆಯ ಕೊಶಾಧ್ಯಕ್ಷರಾದ ಶ್ರೀ ಶ್ರೀಕಾಂತ ಕುಲಕರ್ಣಿ ಅವರು ವಹಿಸಿದ್ದರು. ಕೊನೆಗೆ ಶಿಭಿರಾರ್ಥಿಗಳಿಂದ ದಾಸಾಂಜಲಿ ಗಾಯನ ಕಾರ್ಯಕ್ರಮ ನಡೆಯಿತು ಈ ಕಾರ್ಯಕ್ರಮದಲ್ಲಿ ಸಂಸ್ಥೆಯ ಪದಾಧಿಕಾರಿಗಳು, ಹಾಗೂ ಸಂಗೀತಾಸ್ತಕರು ಪಾಲ್ಗೊಂಡಿದ್ದರು.