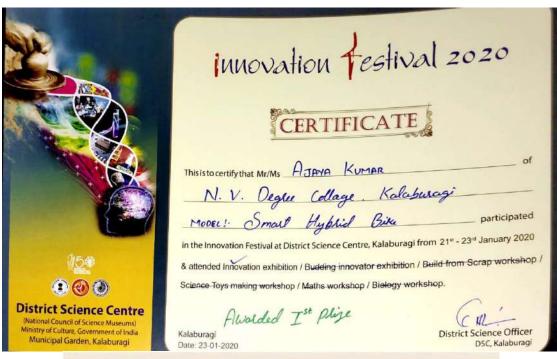

ం ద్వారా దూసుకెళ్లవచ్చు. సాధారణ మోటార్సైకి ల్తో పోల్చితే శబ్ద, వాయు కాలుష్యం లేకుండా ఈ సైకిల్ ను తీర్చిదిద్దానంటాడు. సుమారు 130 కిలోమీటర్ల వేగంతో దూసుకౌక్టేందుకు వీలుగా మరిన్ని ప్రయోగాలు చేస్తున్నట్లు వివరించాడు.

#### స్పజనకు చేయూత

ఈ యువకుడి సృజనకు చేయూతనిచ్చేందుకు బెంగళూర్లోని అసెంట్ ఇంజినీరింగ్ టెక్నాలజీ సంస్థ ముందుకు వచ్చింది. ఎలక్షానిక్స్ వస్తు పులు, పరిశ్రమలో వృధాగా పడి ఉన్న సామగ్రిని తిరిగి వినియోగంలోకి తీసుకురావడం ఈ సంస్థ లక్ష్యం. అజయ్కకుమార్ రూపొందించిన హైబ్రిడ్ సైకిల్ను శాస్త్రీయంగా తయారు చేసేందుకు తోడ్పాటు ఇస్తోంది. గ్రామీణ ప్రాంతాలు, కొండ ప్రదేశాలు, ఐటీ కారిడార్లలో ఈ-సైకిల్సు విని యోగంలోకి తీసుకువచ్చేందుకు సన్నాహాలు చేస్తున్నట్లు అసెంట్ ఇంజనీరింగ్ టెక్నాలజీ కంపెనీ ఎండీ గురుదేవ్ తెలిపారు.





**Participation in Science Exhibition** 

# Students Participation Certificates











#### MINISTRY OF YOUTH AFFAIRS AND SPORTS

### Certificate Youth Pledge

This is to certify that

Sripradha Kulkarni

has taken the Youth Pledge and will remain committed to render service to the nation.

9888484994



une, 01 2021

Ministry of Youth Affairs & Sports, C-Wing, Shastri Bhawan, New Delhi-110001 | website: www.yas.nic.in









### Certificate of Participation

MyGov congratulates

Shripradha Kulkarni

for successfully completing 'Mentoring YUVA Quiz'. We acknowledge your effort. Keep participating.

Shri. Yuvraj Malik Director, NBT

Abhishek Singh, IAS CEO MyGov & President and CEO, NeGD









NATIONAL COMMISSION FOR WOMEN

# Certificate

### PLEDGE FOR ANTI-DOWRY

Srigradha

have solemnly pledged to shun any act in favor of dowry. I will wholeheartedly work toward