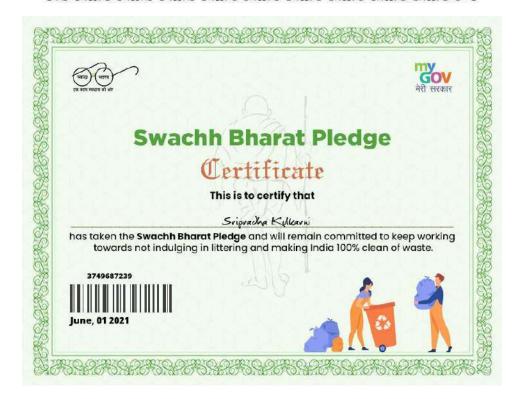

్స్ వస్తు పులు, పరిశ్రమలో వృధాగా పడి ఉన్న సామగ్రిని తిరిగి వినియోగంలోకి తీసుకురావడం ఈ సంస్థ లక్ష్యం. అజయ్కకుమార్ రూపొందించిన హైబ్రిడ్ సైకిల్ను శాస్త్రీయంగా తయారు చేసేందుకు తోడ్పాటు ఇస్తోంది. గ్రామీణ ప్రాంతాలు, కొండ ప్రదేశాలు, ఐటీ కారిడార్లలో ఈ-సైకిల్సు విని యోగంలోకి తీసుకువచ్చేందుకు సన్నాహాలు చేస్తున్నట్లు అసెంట్ ఇంజనీరింగ్ టెక్నాలజీ కంపెనీ ఎండీ గురుదేవ్ తెలిపారు.





**Participation in Science Exhibition** 

# Students Participation Certificates











#### MINISTRY OF YOUTH AFFAIRS AND SPORTS

### Certificate Youth Pledge

This is to certify that

Sripradha Kulkarni

has taken the Youth Pledge and will remain committed to render service to the nation.

9888484994



une, 01 2021

Ministry of Youth Affairs & Sports, C-Wing, Shastri Bhawan, New Delhi-110001 | website: www.yas.nic.in









### Certificate of Participation

MyGov congratulates

Shripradha Kulkarni

for successfully completing 'Mentoring YUVA Quiz'. We acknowledge your effort. Keep participating.

Shri. Yuvraj Malik Director, NBT

Abhishek Singh, IAS CEO MyGov & President and CEO, NeGD









NATIONAL COMMISSION FOR WOMEN

# Certificate

### PLEDGE FOR ANTI-DOWRY

Srigradha

have solemnly pledged to shun any act in favor of dowry. I will wholeheartedly work towards liberating the Institution of marriage from any commercial interests and stand strong against anyone who will encourage dowry

6779844962





National Commission for Women, Plot No. - 21, Jasola Institutional Area, New Deihi – 110025 Website – www.ncw.nic.in





## **AatmaNirbharBharat** (ABC) Pledge

This is to certify that

Sripracha K