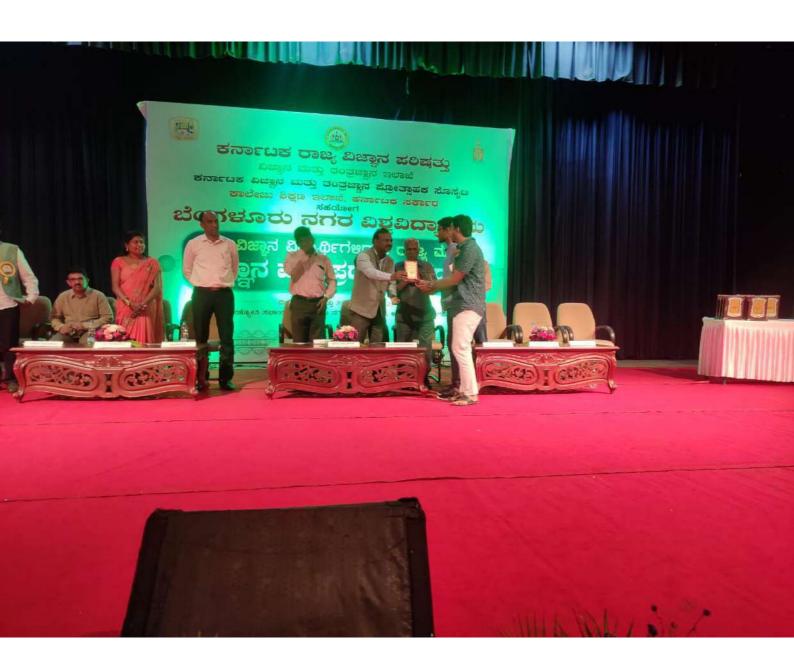

bsite www.nutanyidyalaya.org

Date: 26-8-2021

#### **DEPARTMENT OF PHYSICS**

#### **ACTIVITY REPORT UNDER MOU**

#### FOR THE ACADEMIC YEAR 2020-21

Department of physics has an agreement with District science centre kalaburgi.

As a part of MOU, we requested the district science officer to give permission and demonstrate our students about different experiments on polarization.

Dr. Shrikant ekhelikar and Sripad Joshi of physics department along with 12 students of B.Sc IV sem visited district science centre on 24-8-2021 to gain knowledge about Polarization. Students were satisfied with this visit.

Dept. of Physics

HEAD OF THE DEPARTMENT

Head, Depart nent of Physics N.V. Arts, Sri Kanhyalal Malu Science & Dr. Pandurangrao Patki College of Commerce, GULBARGA-585103 - Karnataka















ನೂತನ ಬದ್ಯಾಲಯ ಸಂಸ್ಥೆಯ ನೂತನ ಬದ್ಯಾಲಯ ಕಲಾ, ಶ್ರೀ ಕನ್ನಯ್ಯಾಲಾಲ ಮಾಲು ಬಿಚ್ಚಾನ ಹಾಗೂ ಡಾ. ಪಾಂಡುರಂಗರಾವ ಪತ್ನಿ ವಾಣಿಣ್ಯ ಮಹಾಬಿದ್ಯಾಲಯ, ಕಲಬುರಗಿ 585 103 (ಕರ್ನಾಟಕ)



N.V.Society's
N.V.Arts,
Sri Kanahayalal Malu Science and
Dr.Pandurangrao Patki College of Commerce,
Kalaburagi - 585 103 (Karnataka)

Date: 25-2-2017

#### MEMORANDUM OF UNDERSTSNDING

THIS MEMORANDUM OF UNDER STANDING is concluded between

N.V.Degree college, Kalburagi

And -

NIRMAL PRODUCTS, Plot No. 14and 39, Kotnoor,

Near Shree Guru College, Ram Mandir Kalburagi.

With respect of

CHEMICAL ANALYSIS COURSE

**Career Oriented Project** 

Under the terms of this Memorandum, it is hereby Agreed that,

#### Purpose,

- > The purpose of this memorandum is to enhance the students' education by doing Field Work under the project by name Che