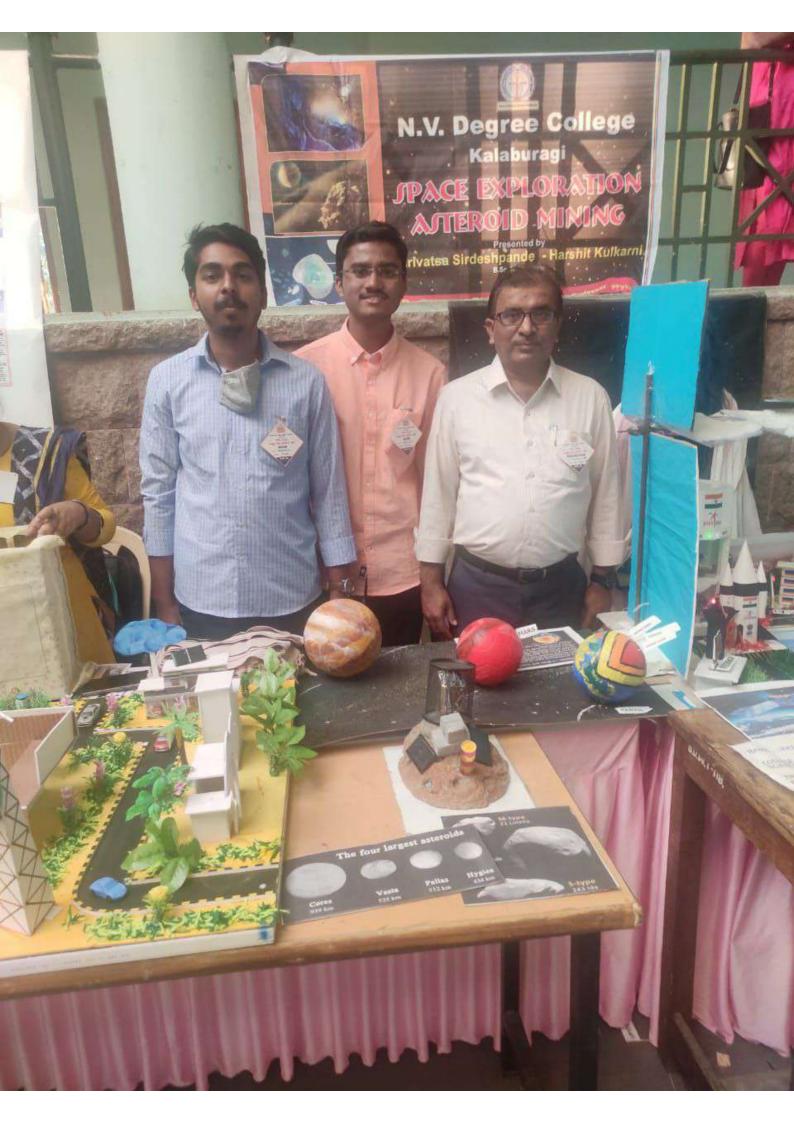

Website www.nutanyidyalaya.org

Date: 26-8-2021

#### **DEPARTMENT OF PHYSICS**

#### **ACTIVITY REPORT UNDER MOU**

#### FOR THE ACADEMIC YEAR 2020-21

Department of physics has an agreement with District science centre kalaburgi.

As a part of MOU, we requested the district science officer to give permission and demonstrate our students about different experiments on polarization.

Dr. Shrikant ekhelikar and Sripad Joshi of physics department along with 12 students of B.Sc IV sem visited district science centre on 24-8-2021 to gain knowledge about Polarization. Students were satisfied with this visit.

Dept. of Physics

HEAD OF THE DEPARTMENT

Head, Depart nent of Physics N.V. Arts, Sri Kanhyalal Malu Science & Dr. Pandurangrao Patki College of Commerce, GULBARGA-585103 - Karnataka















ನೂತನ ಬದ್ಯಾಲಯ ಸಂಸ್ಥೆಯ ನೂತನ ಬದ್ಯಾಲಯ ಕಲಾ, ಶ್ರೀ ಕನ್ನಯ್ಯಾಲಾಲ ಮಾಲು ಬಿಚ್ಚಾನ ಹಾಗೂ ಡಾ. ಪಾಂಡುರಂಗರಾವ ಪತ್ನಿ ವಾಣಿಣ್ಯ ಮಹಾಬಿದ್ಯಾಲಯ, ಕಲಬುರಗಿ 585 103 (ಕರ್ನಾಟಕ)



N.V.Society's
N.V.Arts,
Sri Kanahayalal Malu Science and
Dr.Pandurangrao Patki College of Commerce,
Kalaburagi - 585 103 (Karnataka)

Date: 25-2-2017

#### MEMORANDUM OF UNDERSTSNDING

THIS MEMORANDUM OF UNDER STANDING is concluded between

N.V.Degree college, Kalburagi

And -

NIRMAL PRODUCTS, Plot No. 14and 39, Kotnoor,

Near Shree Guru College, Ram Mandir Kalburagi.

With respect of

CHEMICAL ANALYSIS COURSE

**Career Oriented Project** 

Under the terms of this Memorandum, it is hereby Agreed that,

#### Purpose,

- > The purpose of this memorandum is to enhance the students' education by doing Field Work under the project by name C