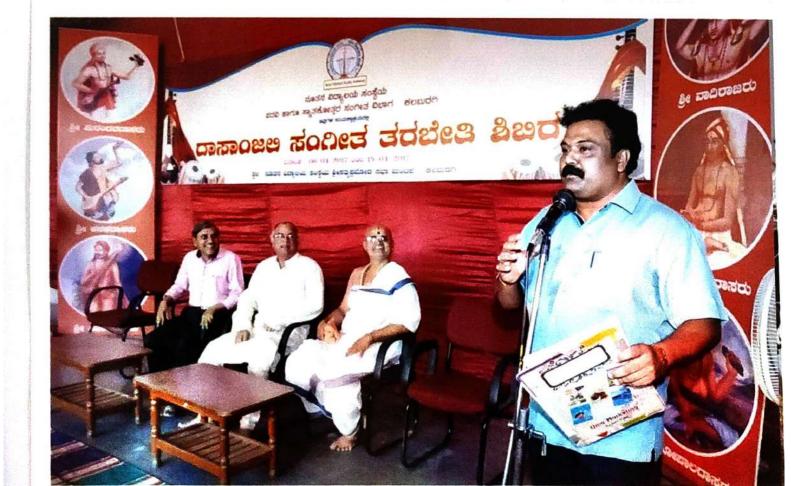

## Dept. of Hindustani Music

क्रहाय क्षरणयम

" ದಾಸಾಂಜಅ ಸಂಗೀತ ತರಬೇತಿ ಶಿಜರ" ಸಮಾರೋಪ ಸಮಾರಂಭ

ದಿನಾಂಕ 15-04-2017 ರಂದು ಸಾಯಂಕಾಲ 4. 30 ಗಂಟೆಗೆ ಸ್ಥಳ : ಶ್ರೀ ವೇಂಕಟರಾವ ನಾಯಕ ಸಭಾ ಮಂಟಪ. ನೂ.ವಿ.ಪ.ಪೂ. ಕಾಲೇಜು ಕಲಬುರಗಿ.

: ಮುಖ್ಯ ಅತಿಥಿಗಳು :

#### ಕಾರ್ಯಕ್ರಮದ ವರದಿ

ದಿನಾಂಕ:06-04-2017

ದಿನಾಂಕ: 06-04-2017 ರಿಂದ 15-04-2017ರ ವರೆಗೆ ನೂತನ ವಿದ್ಯಾಲಯ ಸಂಸ್ಥೆಯ ಶ್ರೀ ಸತ್ಯಪ್ರಮೋದ ದಾಸಾಂಜಲಿ ಸಂಗೀತ ತರಬೇತಿ ಶಿಬಿರವನ್ನು ಆಯೋಜಿಸಲಾಗಿತ್ತು, ಉದ್ಘಟನೆಯನ್ನು ಖ್ಯಾತ ಪಂಡಿತರಾದ ಶ್ರೀ ಗೋಪಾಲಾಚಾರ ಅಕಮಂಚೆ ಅವರು ತಂಬೂರಿ ನುಡಿಸುವ ಮುಖಾಂತರ ತರಬೆತಿ ಶಿಬಿರಕ್ಕೆ ಚಾಲನೆ ನೀಡಿದರು. ಮುಖ್ಯ ಅತಿಥಿಗಳಾಗಿ ಶ್ರೀ ಡೆಕ್ಡನ್ ಹೆರಾಲ್ಡ ಆಂಗ್ಲ ದಿನಪತ್ರಿಕೆ ನಿರ್ವತ್ತ ಸಂಪಾದಕರಾದ ಶ್ರೀ ಶ್ರೀನಿವಾಸ ಶಿರನೂರಕರ ಅವರು ಆಗಮಿಸಿದ್ದರು. ಉದ್ಘಾಟನಾ ಸಮಾರಂಭದ ಅಧ್ಯಕ್ಷತೆಯನ್ನು ನೂ.ವಿ. ಸಂಸ್ಥೆಯ ಅಧ್ಯಕ್ಷರಾದ ಡಾ. ಬಿ. ಸರ್ವೋತ್ತಮರಾವ ಅವರು ವಹಿಸಿದ್ದರು ಈ ಸಮಾರಂಭದಲ್ಲಿ ವಿವಿಧ ಅಂಗ ಸಂಸ್ಥೆಯ ಸಿಬ್ಬಂದಿಗಳು, ಪದಾಧಿಕಾರಿಗಳು ಉಪಸ್ತಿತರಿದ್ದರು. ಕಾಲೇಜಿನ ಸಂಗೀತ ವಿಭಾಗದ ಪ್ರಾಧ್ಯಾಪಕರು ಶಿಬಿರಾರ್ಥಿಗಳಿಗೆ ತರಬೇತಿ ನೀಡಿದರು.

ದಿನಾಂಕ: 15-04-2017ರಂದು ಸಮಾರೋಪ ಸಮಾರಂಭ ಜರುಗೀತು. ಮುಖ್ಯ ಅತಿಥಿಗಳಾಗಿ ಗುಲಬರ್ಗಾ ವಿಶ್ವವಿದ್ಯಾಲಯದ ಹಿಂದಿ ವಿಭಾಗದ ಮುಖ್ಯಸ್ಥರಾದ ಡಾ. ಪರಿಮಳಾ ಅಂಬೇಕರ ಹಾಗೂ ವಿಜಯವಾಣಿ ದಿನಪತ್ರಿಕೆ ಶ್ರೀ ತಾದಿರಾಜ ವ್ಯಾಸಮುದ್ರ ಹಾಗೂ ನೂ.ವಿ. ಸಂಸ್ಥೆಯ ಸಹ ಕಾರ್ಯದರ್ಶಿಗಳಾದ ಶ್ರೀಮತಿ ಸುಧಾ ಕರಲಗಿಕರ ಅವರು ಆಗಮಿಸಿದ್ದರು. ಅಧ್ಯಕ್ಷತೆಯನ್ನು ನೂ.ವಿ. ಸಂಸ್ಥೆಯ ಕೊಶಾಧ್ಯಕ್ಷರಾದ ಶ್ರೀ ಶ್ರೀಕಾಂತ ಕುಲಕರ್ಣಿ ಅವರು ವಹಿಸಿದ್ದರು. ಕೊನೆಗೆ ಶಿಭಿರಾರ್ಥಿಗಳಿಂದ ದಾಸಾಂಜಲಿ ಗಾಯನ ಕಾರ್ಯಕ್ರಮ ನಡೆಯಿತು ಈ ಕಾರ್ಯಕ್ರಮದಲ್ಲಿ ಸಂಸ್ಥೆಯ ಪದಾಧಿಕಾರಿಗಳು, ಹಾಗೂ ಸಂಗೀತಾಸ್ತಕರು ಪಾಲ್ಗೊಂಡಿದ್ದರು.