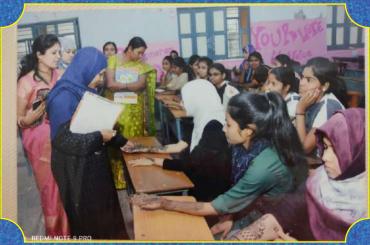

| SWATCH BHARAT ABHIYAANA                                                                                                                                                                                                                                   |  |  |
| 4     | NUTAN FEST        | <ol> <li>Cultural</li> <li>Job fair</li> <li>Literary</li> </ol>                                                                                                                                                                                          |  |  |

**PRINCIPAL** 

N.V.Arts, Sri Kanhyalal Malu Science and Dr.Pandurangrao Patki College of Commerce KALABURAGI – 585 103

### Womens Cell











# Womens Cell











C.G.C.











C.G.C.-











C.G.C.



















































N.S.S.





With Principal







Est.Society: 1907

Nutan Vidyalaya Society's

N.V.Arts, Sri Kanhyalal Malu Science and

Dr.Pandurangrao Patki College of Commerce
Kalaburagi - 585103 (Karnataka State)



Est.College: 1979

ನೂತನ ವಿದ್ಯಾಲಯ ಸಂಸ್ಥೆಯ ನೂ.ವಿ.ಕಲಾ,

ಶ್ರೀ ಕನ್ಡಯ್ಯಲಾಲ ಮಾಲು ವಿಜ್ಞಾನ ಹಾಗೂ ಡಾ.ಪಾಂಡುರಂಗರಾವ ಪತ್ತಿ ವಾಣಿಜ್ಯ ಮಹಾವಿದ್ಯಾಲಯ ಕಲಬುರಗಿ 585103 (ಕರ್ನಾಟಕ ರಾಜ್ಯ)

← 6362661511 - email: principal\_nvdc@nutanvidyalaya.org - website: www.nutanvidyalaya.org

#### Participative Learning: Student Participation in Different activities.

| SI.<br>No | Name              | Class        | Event