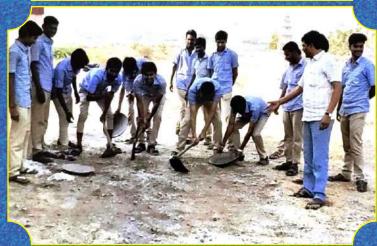

#### Field Visit to Gulbarga Fort

Date:10-08-2016

#### Student List

- 1 Megha G.
- 2 Chandani
- 3 Priyanka
- 4 Vijayalaxmi
- 5 Vidya
- 6 Pratibha
- 7 Shreedevi
- 8 Vijayakant
- 9 Syed
- 10 Sandeep
- 11 Shreekant
- 12 Arundhati
- 13 Seema
- 14 Sumata
- 15 Soniya
- 16 Shivkumar
- 17 Yallappa
- 18 Laxmi
- 19 Lata
- 20 Deepika
- 21 Channabasappa

#### **Staff Coordinators**

- 1 Jeetendra Kothalikar HOD. FINE-ART
- 2 Prof. Nagaraj Kulkarni

Epothalian 8 4100.

**2** 08472-221655

ಸೂತನ ಬಿದ್ಯಾಲಯ ಸಂಸ್ಥೆ. ನೂ.ವಿ. ಕಲಾ ಶ್ರೀ ಕನ್ಹಯ್ಯಲಾಲ್ ಮಾಲು ವಿಜ್ಞಾನ ಹಾಗೂ

ಶ್ರೀ ಕನ್ನಯ್ಯಲಾಲ್ ಮಾಲು ವಿಜ್ಞಾನ ಹಾಗೂ ಡಾ.ಪಾಂಡುರಂಗರಾವ ಪತ್ತಿ ವಾಣಿಜ್ಯ ಪದವಿ ಮಹಾವಿದ್ಯಾಲಯ, ಕಲಖುರಗಿ 585103 (ಕರ್ನಾಟಕ)