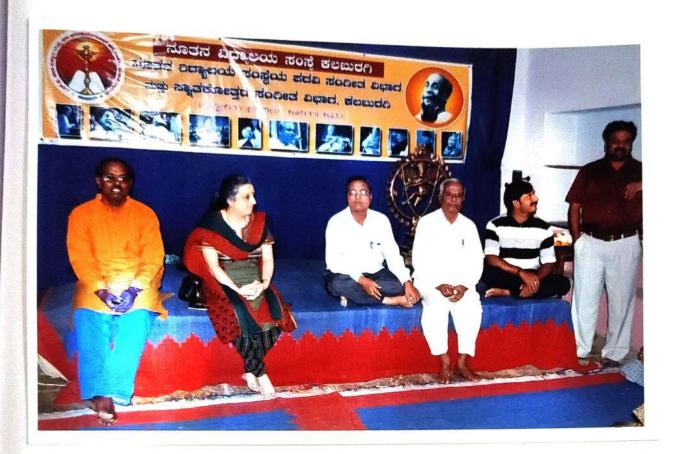

## Dept. of Hindustani Music

क्रहाय क्षरणयम

" ದಾಸಾಂಜಅ ಸಂಗೀತ ತರಬೇತಿ ಶಿಜರ" ಸಮಾರೋಪ ಸಮಾರಂಭ

ದಿನಾಂಕ 15-04-2017 ರಂದು ಸಾಯಂಕಾಲ 4. 30 ಗಂಟೆಗೆ ಸ್ಥಳ : ಶ್ರೀ ವೇಂಕಟರಾವ ನಾಯಕ ಸಭಾ ಮಂಟಪ. ನೂ.ವಿ.ಪ.ಪೂ. ಕಾಲೇಜು ಕಲಬುರಗಿ.

: ಮುಖ್ಯ ಅತಿಥಿಗಳು :

ಡಾ. ಶ್ರೀಮತಿ ಪರೀಮಳಾ ಅಂಬೇಕರ್,

ಡೀನರು, ಕಲಾನಿಕಾಯ, ಗುಲಬರ್ಗಾ ವಿಶ್ವವಿದ್ಯಾಲಯ ಗುಲಬರ್ಗಾ.

ಶ್ರೀ ವಾದಿರಾಜ ವ್ಯಾಸಮುದ್ರ ಸ್ಥಾನಿಕ ಸಂಪಾದಕರು, ವಿಜಯವಾಣಿ ಕನ್ನಡ ದಿನ ಪತ್ರಿಕೆ ಕಲಬುರಗಿ.

ಶ್ರೀಮತಿ ಸುಧಾ ಕರಲಗಿಕರ

ಸಹ–ಕಾರ್ಯದರ್ಶಿಗಳು, ನೂ.ವಿ. ಸಂಸ್ಥೆ, ಕಲಬುರಗಿ. : ಮುಖ್ಯ ಅತಿಥಿಗಳು :

: ಅಧ್ಯಕ್ಷತೆ:

ಶ್ರೀ ಶ್ರೀಕಾಂತ ಕುಲಕರ್ಣಿ

ಕೋಶಾಧ್ಯಕ್ಷರು, ನೂ.ವಿ.ಸಂಸ್ಥೆ, ಕಲಬುರಗಿ.

ಉಪಸ್ಥಿತ ಗಣ್ಯರು: ಡಾ. ಗೌತಮ ಆರ್. ಜಹಾಗಿರದಾರ, ಡಾ.ಕೆಶೋರ ದೇವುಳಗಾಂಪಕರ್, ಶ್ರೀ ಭೀಮಸೇನರಾವ ದೇಶಪಾಂಡೆ, ವಾಸದೇವರಾವ ವಡಗೇರಿ, ಡಾ.ಹೆಮಂತ ಕುಮಾರ ಕೊಲ್ಲಾಪುರ.

ತಮಗೆ ಆದರದ ಸ್ವಾಗತ:-

ಮುಖ್ಯಸ್ಥರು ಹಾಗೂ ಸಿಬಂದಿವರ್ಗ ನೂ.ವಿ. ಪದವಿ ಹಾಗು ಸ್ನಾತಕೋತ್ತರ ಸಂಗೀತ ವಿಭಾಗ ಕಲಬುರಗಿ

ಪ್ರಾಚಾರ್ಯರು,

ನೂ.ವಿ. ಪದವಿ ಮಹಾವಿದ್ಯಾಲಯ ಕಲಬುರಗಿ.

#### ಕಾರ್ಯಕ್ರಮದ ವರದಿ

ದಿನಾಂಕ:06-04-2017

ದಿನಾಂಕ: 06-04-2017 ರಿಂದ 15-04-2017ರ ವರೆಗೆ ನೂತನ ವಿದ್ಯಾಲಯ ಸಂಸ್ಥೆಯ ಶ್ರೀ ಸತ್ಯಪ್ರಮೋದ ದಾಸಾಂಜಲಿ ಸಂಗೀತ ತರಬೇತಿ ಶಿಬಿರವನ್ನು ಆಯೋಜಿಸಲಾಗಿತ್ತು, ಉದ್ಘಟನೆಯನ್ನು ಖ್ಯಾತ ಪಂಡಿತರಾದ ಶ್ರೀ ಗೋಪಾಲಾಚಾರ ಅಕಮಂಚೆ ಅವರು ತಂಬೂರಿ ನುಡಿಸುವ ಮುಖಾಂತರ ತರಬೆತಿ ಶಿಬಿರಕ್ಕೆ ಚಾಲನೆ ನೀಡಿದರು. ಮುಖ್ಯ ಅತಿಥಿಗಳಾಗಿ ಶ್ರೀ ಡೆಕ್ಡನ್ ಹೆರಾಲ್ಡ ಆಂಗ್ಲ ದಿನಪತ್ರಿಕೆ ನಿರ್ವತ್ತ ಸಂಪಾದಕರಾದ ಶ್ರೀ ಶ್ರೀನಿವಾಸ ಶಿರನೂರಕರ ಅವರು ಆಗಮಿಸಿದ್ದರು. ಉದ್ಘಾಟನಾ ಸಮಾರಂಭದ ಅಧ್ಯಕ್ಷತೆಯನ್ನು ನೂ.ವಿ. ಸಂಸ್ಥೆಯ ಅಧ್ಯಕ್ಷರಾದ ಡಾ. ಬಿ. ಸರ್ವೋತ್ತಮರಾವ ಅವರು ವಹಿಸಿದ್ದರು ಈ ಸಮಾರಂಭದಲ್ಲಿ ವಿವಿಧ ಅಂಗ ಸಂಸ್ಥೆಯ ಸಿಬ್ಬಂದಿಗಳು, ಪದಾಧಿಕಾರಿಗಳು ಉಪಸ್ತಿತರಿದ್ದರು. ಕಾಲೇಜಿನ ಸಂಗೀತ ವಿಭಾಗದ ಪ್ರಾಧ್ಯಾಪಕರು ಶಿಬಿರಾರ್ಥಿಗಳಿಗೆ ತರಬೇತಿ ನೀಡಿದರು.

ದಿನಾಂಕ: 15-04-2017ರಂದು ಸಮಾರೋಪ ಸಮಾರಂಭ ಜರುಗೀತು. ಮುಖ್ಯ ಅತಿಥಿಗಳಾಗಿ ಗುಲಬರ್ಗಾ ವಿಶ್ವವಿದ್ಯಾಲಯದ ಹಿಂದಿ ವಿಭಾಗದ ಮುಖ್ಯಸ್ಥರಾದ ಡಾ. ಪರಿಮಳಾ ಅಂಬೇಕರ ಹಾಗೂ ವಿಜಯವಾಣಿ ದಿನಪತ್ರಿಕೆ ಶ್ರೀ ತಾದಿರಾಜ ವ್ಯಾಸಮುದ್ರ ಹಾಗೂ ನೂ.ವಿ. ಸಂಸ್ಥೆಯ ಸಹ ಕಾರ್ಯದರ್ಶಿಗಳಾದ ಶ್ರೀಮತಿ ಸುಧಾ ಕರಲಗಿಕರ ಅವರು ಆಗಮಿಸಿದ್ದರು. ಅಧ್ಯಕ್ಷತೆಯನ್ನು ನೂ.ವಿ. ಸಂಸ್ಥೆಯ ಕೊಶಾಧ್ಯಕ್ಷರಾದ ಶ್ರೀ ಶ್ರೀಕಾಂತ ಕುಲಕರ್ಣಿ ಅವರು ವಹಿಸಿದ್ದರು. ಕೊನೆಗೆ ಶಿಭಿರಾರ್ಥಿಗಳಿಂದ ದಾಸಾಂಜಲಿ ಗಾಯನ ಕಾರ್ಯಕ್ರಮ ನಡೆಯಿತು ಈ ಕಾರ್ಯಕ್ರಮದಲ್ಲಿ ಸಂಸ್ಥೆಯ ಪದಾಧಿಕಾರಿಗಳು, ಹಾಗೂ ಸಂಗೀತಾಸ್ತಕರು ಪಾಲ್ಗೊಂಡಿದ್ದರು.