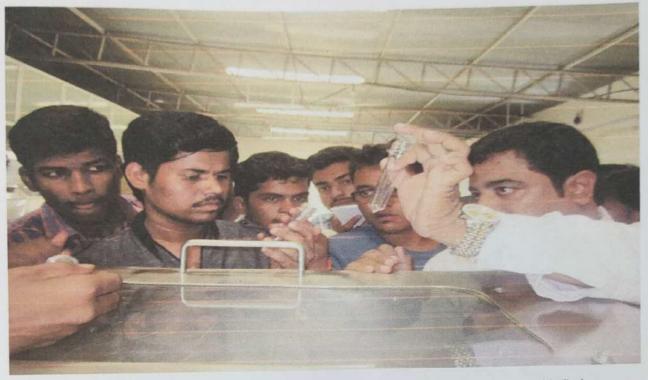

#### 'Choose sculpture as a career'

STAFF REPORTER

"Art should not be just limited to drawing classes; sculpture designing - clay models and craft works hold equal significance in developing one's hobby," said Basavalingaiah Swamy, sculptor.

The 60-year-old has served as a drawing teacher at schools in Andhra Pradesh and Telangana for 30 years. To utilise his retirement fruitfully and to promote clay modelling, he travels across States to teach young minds about sculpture art.

Mr. Swamy hails from Narayanpet in Mahbubnagar district of Telangana. He trained in sculpture art from Centre for Cultural Resources and Training (CCRT), New Delhi, and has published a Socially Useful Productive Work (SUPW) book consisting of 111 clay modelling work and 30 paper craft that

Basavalingaiah Swamy at the workshop in Kalaburagi on Monday. • ARUN KULKARNI

are useful for higher-primary students. He saidthe art form can be considered as a good career option.

Talking about the harmful impact of oil-painted or plaster-of-Paris idols, he called upon students to create awareness on the use of ecofriendly idols. Mr. Swamy is training students in making eco-friendly Ganesh idols at a three-day workshop organised by the Department of Fine Arts at Nutan Vidyalaya Degree College.

## DECCAN HERALD

Kalaburagi, Tuesday August 21, 2018

Artist Basavalingalahswamy demonstrates the preparation of eco-friendly Ganesha idols during a workshop at N V College in Kalaburagi on Monday. DH PHOTO