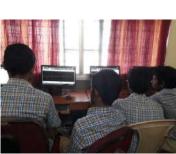

## 2.3.1 : Student centric methods, such as experiential learning, participative learning and problem solving methodologies are used for enhancing learning experiences

#### Student experiential learning by Field Visits/ Works shops / guest lectures/Exhibitions

| SI. No. | Name of the<br>Department | Experiential activities                                          |
|---------|---------------------------|------------------------------------------------------------------|
| 1       | Fine Art                  | Field Visits                                                     |
|         |                           | 2. Work shop on ecofriendly Ganesha                              |
| 2       | Music UG and PG           | Workshops by inviting International                              |
|         |                           | personalities in the field of music.                             |
| 3       | Sociology                 | Field Visit to Khanadaal central jail, Kalaburagi                |
| 4       | History                   | Field visit to Kalaburagi Fort and Musium                        |
| 5       | Physics                   | Visit to District Science center                                 |
|         |                           | Experiential learning through Demo session                       |
|         |                           | in Science Exhibition                                            |
| 6       | Chemistry                 | Field visits                                                     |
|         |                           | Experiential learning through Demo session in Science Exhibition |
|         |                           | 3. Guest lectures                                                |
|         |                           | 4. One day State level Seminar                                   |
| 7       | Electronics               | 1. Field visits                                                  |
|         |                           | 2. Work shops                                                    |
|         |                           | 3. Project Work                                                  |
| 8       | Computer Science          | 1. Work shop                                                     |
|         |                           | <ol><li>Training for Degree students on Basics of</li></ol>      |
|         |                           | Computer                                                         |
| 9       | Zoology                   | 1. Field Visits                                                  |
| 10      | Botany                    | 1 Field Visits                                                   |