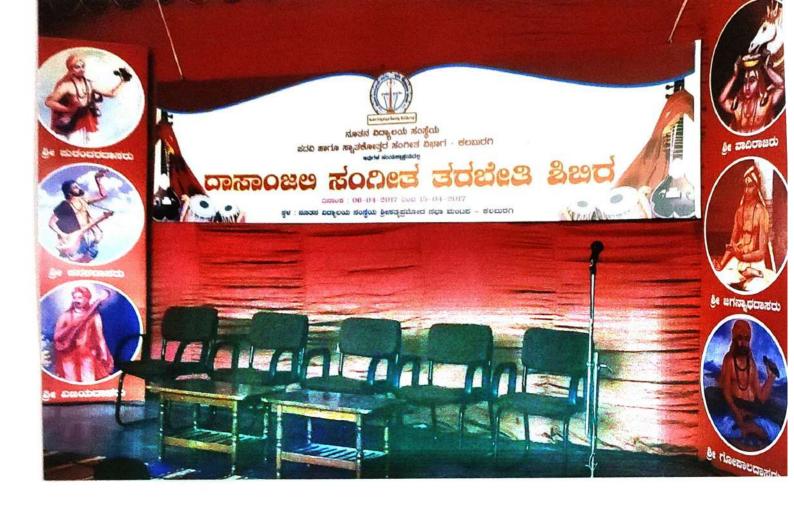

## Dept. of Hindustani Music

क्रहाय क्षरणयम

" ದಾಸಾಂಜಅ ಸಂಗೀತ ತರಬೇತಿ ಶಿಜರ" ಸಮಾರೋಪ ಸಮಾರಂಭ

ದಿನಾಂಕ 15-04-2017 ರಂದು ಸಾಯಂಕಾಲ 4. 30 ಗಂಟೆಗೆ ಸ್ಥಳ : ಶ್ರೀ ವೇಂಕಟರಾವ ನಾಯಕ ಸಭಾ ಮಂಟಪ. ನೂ.ವಿ.ಪ.ಪೂ. ಕಾಲೇಜು ಕಲಬುರಗಿ.

: ಮುಖ್ಯ ಅತಿಥಿಗಳು :

ಡಾ. ಶ್ರೀಮತಿ ಪರೀಮಳಾ ಅಂಬೇಕರ್,

ಡೀನರು, ಕಲಾನಿಕಾಯ, ಗುಲಬರ್ಗಾ ವಿಶ್ವವಿದ್ಯಾಲಯ ಗುಲಬರ್ಗಾ.

ಶ್ರೀ ವಾದಿರಾಜ ವ್ಯಾಸಮುದ್ರ ಸ್ಥಾನಿಕ ಸಂಪಾದಕರು, ವಿಜಯವಾಣಿ ಕನ್ನಡ ದಿನ ಪತ್ರಿಕೆ ಕಲಬುರಗಿ.

ಶ್ರೀಮತಿ ಸುಧಾ ಕರಲಗಿಕರ

ಸಹ–ಕಾರ್ಯದರ್ಶಿಗಳು, ನೂ.ವಿ. ಸಂಸ್ಥೆ, ಕಲಬುರಗಿ. : ಮುಖ್ಯ ಅತಿಥಿಗಳು :

: ಅಧ್ಯಕ್ಷತೆ:

ಶ್ರೀ ಶ್ರೀಕಾಂತ ಕುಲಕರ್ಣಿ

ಕೋಶಾಧ್ಯಕ್ಷರು, ನೂ.ವಿ.ಸಂಸ್ಥೆ, ಕಲಬುರಗಿ.

ಉಪಸ್ಥಿತ ಗಣ್ಯರು: ಡಾ. ಗೌತಮ ಆರ್. ಜಹಾಗಿರದಾರ, ಡಾ.ಕೆಶೋರ ದೇವುಳಗಾಂಪಕರ್, ಶ್ರೀ ಭೀಮಸೇನರಾವ ದೇಶಪಾಂಡೆ, ವಾಸದೇವರಾವ ವಡಗೇರಿ, ಡಾ.ಹೆಮಂತ ಕುಮಾರ ಕೊಲ್ಲಾಪುರ.

ತಮಗೆ ಆದರದ ಸ್ವಾಗತ:-

ಮುಖ್ಯಸ್ಥರು ಹಾಗೂ ಸಿಬಂದಿವರ್ಗ ನೂ.ವಿ. ಪದವಿ ಹಾಗು ಸ್ನಾತಕೋತ್ತರ ಸಂಗೀತ ವಿಭಾಗ ಕಲಬುರಗಿ

ಪ್ರಾಚಾರ್ಯರು,

ನೂ.ವಿ. ಪದವಿ ಮಹಾವಿದ್ಯಾಲಯ ಕಲಬುರಗಿ.