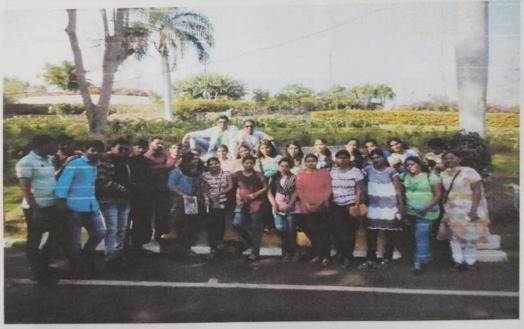

#### Department of Fine-Art

Study Tour : Mysore, Shravanbelagola

#### Student List

- 1 Ambika
- 2 Arundhati
- 3 Priyanka
- 4 Bheemashankar
- 5 Sumata
- 6 Nagesh
- 7 Shreekant
- 8 Shivakumar
- 9 Yallappa
  - 10 Sandeep
  - 11 Prashant
  - 12 Syed Husen
  - 13 Jyoti
  - 14 Pallavi

#### Staff Coordinators

1 Prof.Jeetendra Kothalikar HOD. FINE-ART

2 Prof. Nagaraj Kulkarni

3 Prof.Dhanashree

Afrikalby L

Chitra Santhe 10-1-2017

Study tour at Mysore on 28-09-2019

21-2-2017 Bidar fort Visit