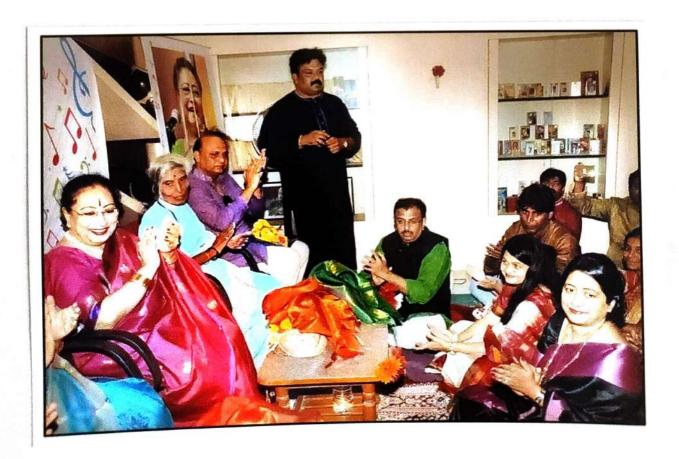

#### ಕಾರ್ಯಕ್ರಮದ ವರದಿ

ದಿನಾಂಕ:06-04-2017

ದಿನಾಂಕ: 06-04-2017 ರಿಂದ 15-04-2017ರ ವರೆಗೆ ನೂತನ ವಿದ್ಯಾಲಯ ಸಂಸ್ಥೆಯ ಶ್ರೀ ಸತ್ಯಪ್ರಮೋದ ದಾಸಾಂಜಲಿ ಸಂಗೀತ ತರಬೇತಿ ಶಿಬಿರವನ್ನು ಆಯೋಜಿಸಲಾಗಿತ್ತು, ಉದ್ಘಟನೆಯನ್ನು ಖ್ಯಾತ ಪಂಡಿತರಾದ ಶ್ರೀ ಗೋಪಾಲಾಚಾರ ಅಕಮಂಚೆ ಅವರು ತಂಬೂರಿ ನುಡಿಸುವ ಮುಖಾಂತರ ತರಬೆತಿ ಶಿಬಿರಕ್ಕೆ ಚಾಲನೆ ನೀಡಿದರು. ಮುಖ್ಯ ಅತಿಥಿಗಳಾಗಿ ಶ್ರೀ ಡೆಕ್ಡನ್ ಹೆರಾಲ್ಡ ಆಂಗ್ಲ ದಿನಪತ್ರಿಕೆ ನಿರ್ವತ್ತ ಸಂಪಾದಕರಾದ ಶ್ರೀ ಶ್ರೀನಿವಾಸ ಶಿರನೂರಕರ ಅವರು ಆಗಮಿಸಿದ್ದರು. ಉದ್ಘಾಟನಾ ಸಮಾರಂಭದ ಅಧ್ಯಕ್ಷತೆಯನ್ನು ನೂ.ವಿ. ಸಂಸ್ಥೆಯ ಅಧ್ಯಕ್ಷರಾದ ಡಾ. ಬಿ. ಸರ್ವೋತ್ತಮರಾವ ಅವರು ವಹಿಸಿದ್ದರು ಈ ಸಮಾರಂಭದಲ್ಲಿ ವಿವಿಧ ಅಂಗ ಸಂಸ್ಥೆಯ ಸಿಬ್ಬಂದಿಗಳು, ಪದಾಧಿಕಾರಿಗಳು ಉಪಸ್ತಿತರಿದ್ದರು. ಕಾಲೇಜಿನ ಸಂಗೀತ ವಿಭಾಗದ ಪ್ರಾಧ್ಯಾಪಕರು ಶಿಬಿರಾರ್ಥಿಗಳಿಗೆ ತರಬೇತಿ ನೀಡಿದರು.

ದಿನಾಂಕ: 15-04-2017ರಂದು ಸಮಾರೋಪ ಸಮಾರಂಭ ಜರುಗೀತು. ಮುಖ್ಯ ಅತಿಥಿಗಳಾಗಿ ಗುಲಬರ್ಗಾ ವಿಶ್ವವಿದ್ಯಾಲಯದ ಹಿಂದಿ ವಿಭಾಗದ ಮುಖ್ಯಸ್ಥರಾದ ಡಾ. ಪರಿಮಳಾ ಅಂಬೇಕರ ಹಾಗೂ ವಿಜಯವಾಣಿ ದಿನಪತ್ರಿಕೆ ಶ್ರೀ ತಾದಿರಾಜ ವ್ಯಾಸಮುದ್ರ ಹಾಗೂ ನೂ.ವಿ. ಸಂಸ್ಥೆಯ ಸಹ ಕಾರ್ಯದರ್ಶಿಗಳಾದ ಶ್ರೀಮತಿ ಸುಧಾ ಕರಲಗಿಕರ ಅವರು ಆಗಮಿಸಿದ್ದರು. ಅಧ್ಯಕ್ಷತೆಯನ್ನು ನೂ.ವಿ. ಸಂಸ್ಥೆಯ ಕೊಶಾಧ್ಯಕ್ಷರಾದ ಶ್ರೀ ಶ್ರೀಕಾಂತ ಕುಲಕರ್ಣಿ ಅವರು ವಹಿಸಿದ್ದರು. ಕೊನೆಗೆ ಶಿಭಿರಾರ್ಥಿಗಳಿಂದ ದಾಸಾಂಜಲಿ ಗಾಯನ ಕಾರ್ಯಕ್ರಮ ನಡೆಯಿತು ಈ ಕಾರ್ಯಕ್ರಮದಲ್ಲಿ ಸಂಸ್ಥೆಯ ಪದಾಧಿಕಾರಿಗಳು, ಹಾಗೂ ಸಂಗೀತಾಸ್ತಕರು ಪಾಲ್ಗೊಂಡಿದ್ದರು.