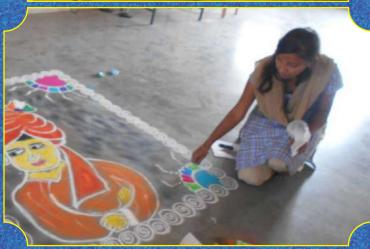

10-8-2016 Gulbarga fort visit

19-01-2018 Ajanta caves

4-2-2017 Shreenivas sardagi

ನೂತನ ವಿದ್ಯಾಲಯ ಸಂಸ್ಥೆ ನೂ.ವಿ. ಪದವಿ ಮಹಾವಿದ್ಯಾಲಯ – ಕಲಬುರಗಿ ಚಿತ್ರಕಲಾ ವಿಭಾಗದವತಿಯಿಂದ ಪರಿಸರ ಸ್ನೇಹಿ ಮಣ್ಣಿನ ಗಣೇಶಮೂರ್ತಿ ತಯಾಲಿಕೆಯ ಕಾರ್ಯಾಗಾರ

ದಿನಾಂಕ 20-08-2018 ರಂದು ಬೆಳಗ್ಗೆ 11.00 ಗಂಟೆಗೆ

ಡಾ ॥ ಜ. ಸರ್ವೋತ್ತಮರಾವ್ ಅಧ್ಯಕ್ಷರು, ನೂತನ ವಿದ್ಯಾಲಯ ಸಂಸ್ಥೆ, ಕಲಬುರಗಿ ಇವರ ಘನ ಅಧ್ಯಕ್ಷತೆಯಲ್ಲಿ ಕಾರ್ಯಾಗಾರವನ್ನು ಅದ್ವಾಚಸುವವರು

西 II ಗೌತಮ ಆರ್. ಜಹೆಗೀರದಾರ ಮಾನ್ಯ ಕಾರ್ಯದರ್ಶಿಗಳು, ನೂತನ ವಿದ್ಯಾಲಯ ಸಂಸ್ಥೆ, ಕಲಬುರಗಿ ಮುಖ್ಯ ಅತಿಥಿಗಳು ಶೀ ಶ್ರೀಕಾಂತ ಎಸ್. ಕುಲಕರ್ಣಿ ಮಾನ್ಯ ಖಜಾಂಚಿಗಳು, ನೂತನ ವಿದ್ಯಾಲಯ ಸಂಸ್ಥೆ, ಕಲಬುರಗಿ ಉಪಸ್ಥಿತಿ ಡಾ II ಹೇಮಂತ ಕುಮಾರ ಕೊಲ್ಹಾಪೂರ ಮಾನ್ಯ ಪ್ರಾಚಾರ್ಯರು, ನೂ.ವಿ.ಪದವಿ ಮಹಾವಿದ್ಯಾಲಯ, ಕಲಬುರಗಿ

ನಗರದ ನೂತನ ವಿದ್ಯಾಲಯದಲ್ಲಿ ನೂತನ ವಿದ್ಯಾಲಯ ಸಂಸ್ಥೆಯ ಚಿತ್ರಕಲಾ ವಿಭಾಗ ದಿಂದ ಪರಿಸರ ಸ್ತೇಹಿ ಮಣ್ಣಿನ ಗಣೇಶಮೂರ್ತಿ ತಯಾರಿಕೆಯ ಕಾರ್ಯಾಗಾರದಲ್ಲಿ ಮಾತನಡಿದರು:

ಕಾಯಾ-ವಾಚಾ-ಮನಸಾ ಬಹಳ ಶ್ರದ್ಧೆಯಿಂದ ಕಲಾಕ್ಷೇತ್ರದಲ್ಲಿ ತೊಡಗಿಸಿ ಕೊಂಡಾಗ ಮಾತ್ರ ಸಾಧನೆ ಮಾಡಲು ಸಾಧ್ಯ. ಪರಿಸರ ಸ್ನೇಹಿ ಗಣೇಶಮೂರ್ತಿ ರಚಿಸುವ ಸಂದರ್ಭದಲ್ಲಿ ಗಣೇಶನ ಮೊಗದಲ್ಲಿ ಪ್ರಸ ನ್ರತೆಯ ಭಾವನೆಗಳು ಅಭಿವ್ಯಕ್ತಪಡಿಸ ಬೇಕಾದರೆ ತನ್ನಯತೆಬೇಕು. ಆಂತರಿಕ ಭಾವನೆಗಳನ್ನು ಅಭಿವ್ಯಕ್ತಿಗೊಳಿಸುವುದು ಅಷ್ಟು ಸುಲಭದ ಕೆಲಸವಲ್ಲ ಎಂದರು.

ವಿದ್ಯಾರ್ಥಿಗಳು ಪರಿಸರ ಸ್ನೇಹಿ ಗಣಪತಿ ತಯಾರಿಕೆಯಂದ ಪರಿಸರ ರಕ್ಷಣೆ ಮಾತ್ರವಲ್ಲ ವಿದ್ಯಾರ್ಥಿಗಳಲ್ಲಿ ಅಡಗಿರುವ ಕ್ರೀಯಾಶೀಲತೆಯನ್ನು ಹೊರಹಾಕಲು ಸೂಕ್ತ

ನಗರದ ನೂತನ ವಿದ್ಯಾಲಯ ಸಂಸ್ಥೆಯ ಚಿತ್ರಕಲಾ ವಿಭಾಗದಿಂದ ಪರಿಸರ ಸ್ನೇಹಿ ಮಣ್ಣಿನ ಗಣೇಶಮೂರ್ತಿ ತಯಾರಿಕೆಯ ಕಾರ್ಯಾಗಾರಕ್ಕೆ ಸೋಮವಾರ ಚಾಲನೆ ನೀಡಲಾಯಿತು. ಬಸಲಿಂಗಯ್ಯ ಸ್ವಾಮಿ, ವೆಂಕಟೇಶ ದೇಶಪಾಂಡೆ, ಜಿತೇಂದ್ರ ಕೊಥಳಿಕರ್ ಇನ್ನಿತರರಿದ್ದರು.