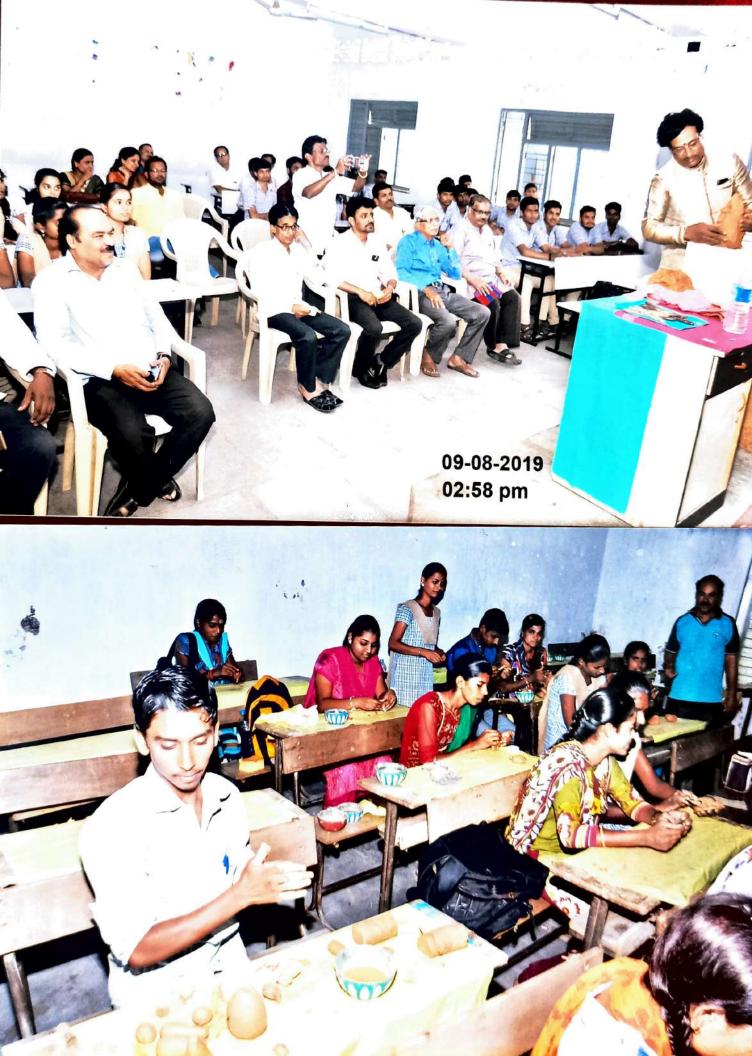

## ಪಲಿಸರ ಸ್ನೇಹಿ ಮಣ್ಣಿನ ಗಣೇಶಮೂರ್ತಿ ತಯಾಲಿಕೆಯ ಕಾರ್ಯಾಗಾರ

ದಿನಾಂಕ 09-08-2019 ರಂದು ಮಧ್ಯಾಹ್ನ 2.30 ಗಂಟೆಗೆ

ಡಾ॥ ಜ. ಸರ್ವೋತ್ತಮರಾವ್ ಅಧ್ಯಕ್ಷರು, ನೂತನ ವಿದ್ಯಾಲಯ ಸಂಸ್ಥೆ, ಕಲಬುರಗಿ ಇವರ ಘನ ಅಧ್ಯಕ್ಷತೆಯಲ್ಲಿ

ಡಾ॥ ಗೌತಮ ಆರ್. ಜಹೆಗೀರದಾರ ಮಾನ್ಯ ಕಾರ್ಯದರ್ಶಿಗಳು, ನೂತನ ವಿದ್ಯಾಲಯ ಸಂಸ್ಥೆ, ಕಲಬುರಗಿ ಕಾರ್ಯಾಗಾರವನ್ನು ಉದ್ಘಾಟಸುವರು

ಮುಖ್ಯ ಅತಿಥಿಗಳು
ಶ್ರೀ ಶ್ರೀಕಾಂತ ಎಸ್. ಕುಲಕರ್ಣಿ
ಮಾನ್ಯ ಖ್ರಜಾಂಚಿಗಳು, ನೂತನ ವಿದ್ಯಾಲಯ ಸಂಸ್ಥೆ, ಕಲಬುರಗಿ
ಉಪಸ್ಥಿತಿಕ್ಕಿ
ಪ್ರೊ.ಹೇಮಂತ ಕುಮಾರ ಕೊಲ್ಹಾಪೂರ
ಮಾನ್ಯ ಪ್ರಾಚಾರ್ಯರು, ನೂ.ವಿ.ಪದವಿ ಮಹಾವಿದ್ಯಾಲಯ, ಕಲಬುರಗಿ

ದಿನಾಂಕ: 09, 10 ಹಾಗು 11 ಅಗಷ್ಟ, 2019 ಗಳಂದು ಸ್ಥಳ: ಚಿತ್ರಕಲಾ ವಿಭಾಗ, ನೂ.ವಿ. ಪದವಿ ಮಹಾವಿದ್ಯಾಲಯ

ಶ್ರೀ ಚಂದ್ರಕಾಂತ ಕೆ. ಪತ್ತಾರ ಚಿತ್ರಕಲಾ ಶಿಕ್ಷಕರು, ಯರನಾಳ, ಜಿ.ವಿಜಯಮರ