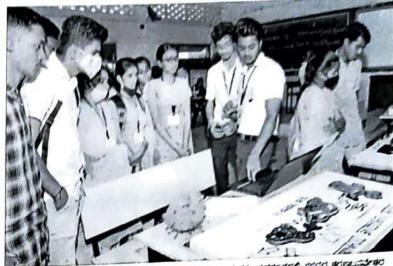

## 2.3.1 : Student centric methods, such as experiential learning, participative learning and problem solving methodologies are used for enhancing learning experiences

#### Student experiential learning by Field Visits/ Works shops / guest lectures/Exhibitions

| SI. No. | Name of the<br>Department | Experiential activities                                          |
|---------|---------------------------|------------------------------------------------------------------|
| 1       | Fine Art                  | Field Visits                                                     |
|         |                           | 2. Work shop on ecofriendly Ganesha                              |
| 2       | Music UG and PG           | Workshops by inviting International                              |
|         |                           | personalities in the field of music.                             |
| 3       | Sociology                 | Field Visit to Khanadaal central jail, Kalaburagi                |
| 4       | History                   | Field visit to Kalaburagi Fort and Musium                        |
| 5       | Physics                   | Visit to District Science center                                 |
|         |                           | Experiential learning through Demo session                       |
|         |                           | in Science Exhibition                                            |
| 6       | Chemistry                 | Field visits                                                     |
|         |                           | Experiential learning through Demo session in Science Exhibition |
|         |                           | 3. Guest lectures                                                |
|         |                           | 4. One day State level Seminar                                   |
| 7       | Electronics               | 1. Field visits                                                  |
|         |                           | 2. Work shops                                                    |
|         |                           | 3. Project Work                                                  |
| 8       | Computer Science          | 1. Work shop                                                     |
|         |                           | <ol><li>Training for Degree students on Basics of</li></ol>      |
|         |                           | Computer                                                         |
| 9       | Zoology                   | 1. Field Visits                                                  |
| 10      | Botany                    | 1 Field Visits                                                   |