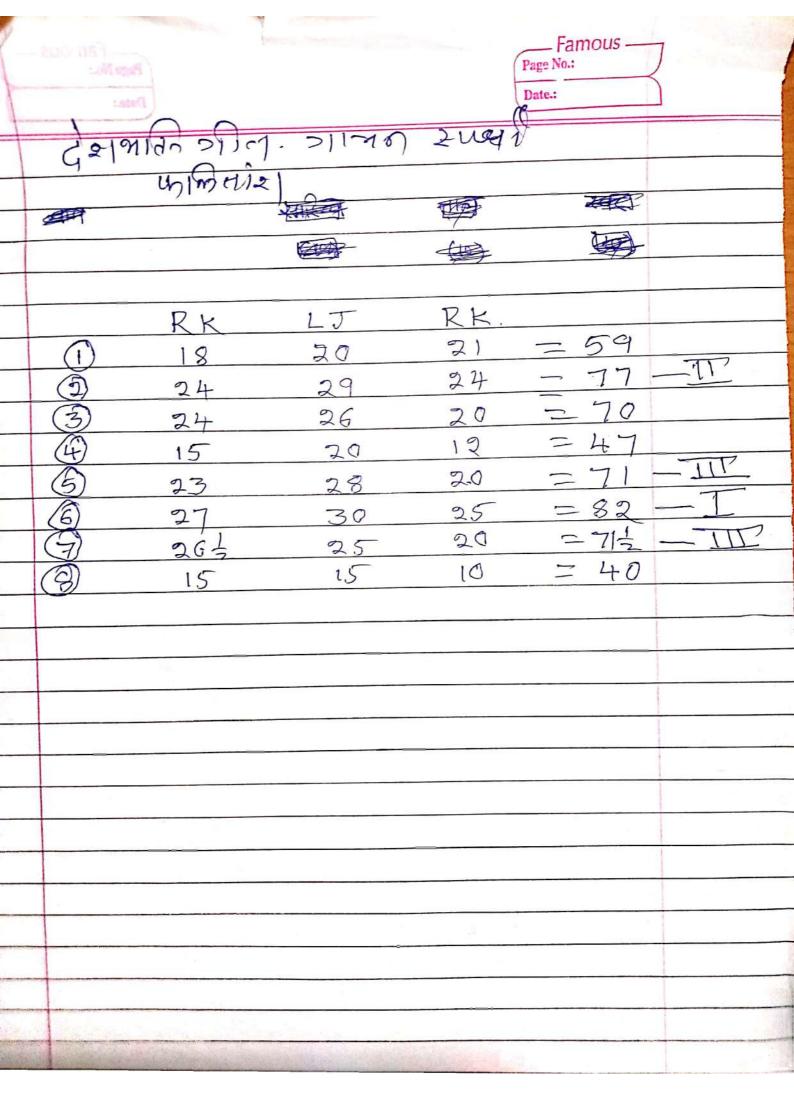

|      |           | ,              |
|     | 14        |                             |                  | D    | 7,5, 1780 | म्) क्षात्रम्स |
|     | 15        |                             |                  |      |           |                |
|     | 16        |                             |                  |      |           |                |
|     | 17        |                             |                  |      |           |                |
|     | 18        |                             |                  |      |           |                |
|     | 19        |                             |                  |      |           |                |
|     | 20        |                             |                  |      |           |                |

A4 LTR HD JAN 17

538



Society: 1907

ನೂತನ ವಿದ್ಯಾಲಯ ಸಂಸ್ಥೆಯ ನೂ.ವಿ.ಕಲಾ.

ಶ್ರೀ ಕನ್ಡಯ್ಯಲಾಲ ಮಾಲು ವಿಜ್ಞಾನ ಹಾಗೂ ಡಾ.ವಾಂಡುರಂಗರಾವ ಪತ್ತಿ ವಾಣಿಜ್ಯ ಪದವಿ ಮಹಾವಿದ್ಯಾಲಯ 🔤 ಕಲಬುರಗಿ - 585103 (ಕರ್ನಾಟಕ)



N.V.Society's

College: 1979

N.V.Arts,

Sri Kanhayalal Malu Science and Dr.Pandurangrao Patki College of Commerce,

Kalaburagi - 585 103 (Karnataka)

Mobile: 9611266489 - email: principal\_nvdc@nutanvidyalaya.org - Website: www.nutanvidyalaya.org

#### ಹಿಂದಿ ದಿವಸ ಪ್ರಬಂಧ ಹಾಗೂ ದೇಶಭಕ್ತಿ ಗೀತೆಗಾಯನ ಸ್ಪರ್ಧೆ

ದಿನಾಂಕ:21-09-2019

ಮಹಾವಿದ್ಯಾಲಯದಲ್ಲಿ ಹಿಂದಿ ದಿವಸವನ್ನು ಆಚರಿಸಲಾಗುವ ಹಿನ್ನೆಲೆಯಲ್ಲಿ ಪ್ರಬಂಧ ಹಾಗೂ ದೇಶಭಕ್ತಿ ಗಾಯನ ಸ್ಪರ್ಧೆಯನ್ನು ದಿನಾಂಕ 23–09–2019ರಂದು ಮಧ್ಯಾನ್ಹ 2.00 ಗಂಟೆಗೆ ನಡೆಸಲಾಗುವುದು. ಇಚ್ಛೆಯುಳ್ಳ ವಿದ್ಯಾರ್ಥಿಗಳು ನೇರವಾಗಿ ಸ್ಪರ್ಧೆಯ ದಿನದಂದು ಸಮಯಕ್ಕೆ ಸರಿಯಾಗಿ ಮಹಾವಿದ್ಯಾಲಯದ ಉಪನ್ಯಾಸ ಕೋಣೆ –1 ರಲ್ಲಿ ಉಪಸ್ಥಿತರಿರಲು ಸೂಚಿಸಲಾಗಿದೆ

ಪ್ರಾಚಾರ್ಯರು

N.V. Arts, Sri Kahay