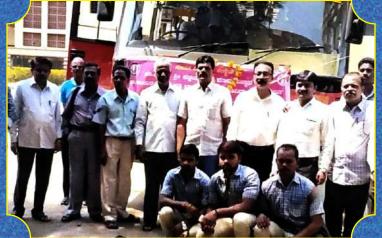

10-8-2016 Gulbarga fort visit

19-01-2018 Ajanta caves

4-2-2017 Shreenivas sardagi

ನೂತನ ವಿದ್ಯಾಲಯ ಸಂಸ್ಥೆ ನೂ.ವಿ. ಪದವಿ ಮಹಾವಿದ್ಯಾಲಯ – ಕಲಬುರಗಿ ಚಿತ್ರಕಲಾ ವಿಭಾಗದವತಿಯಿಂದ ಪರಿಸರ ಸ್ನೇಹಿ ಮಣ್ಣಿನ ಗಣೇಶಮೂರ್ತಿ ತಯಾಲಿಕೆಯ ಕಾರ್ಯಾಗಾರ

ದಿನಾಂಕ 20-08-2018 ರಂದು ಬೆಳಗ್ಗೆ 11.00 ಗಂಟೆಗೆ

ಡಾ ॥ ಜ. ಸರ್ವೋತ್ತಮರಾವ್ ಅಧ್ಯಕ್ಷರು, ನೂತನ ವಿದ್ಯಾಲಯ ಸಂಸ್ಥೆ, ಕಲಬುರಗಿ ಇವರ ಘನ ಅಧ್ಯಕ್ಷತೆಯಲ್ಲಿ ಕಾರ್ಯಾಗಾರವನ್ನು ಅದ್ವಾಚಸುವವರು

西 II ಗೌತಮ ಆರ್. ಜಹೆಗೀರದಾರ ಮಾನ್ಯ ಕಾರ್ಯದರ್ಶಿಗಳು, ನೂತನ ವಿದ್ಯಾಲಯ ಸಂಸ್ಥೆ, ಕಲಬುರಗಿ ಮುಖ್ಯ ಅತಿಥಿಗಳು ಶೀ ಶ್ರೀಕಾಂತ ಎಸ್. ಕುಲಕರ್ಣಿ ಮಾನ್ಯ ಖಜಾಂಚಿಗಳು, ನೂತನ ವಿದ್ಯಾಲಯ ಸಂಸ್ಥೆ, ಕಲಬುರಗಿ ಉಪಸ್ಥಿತಿ ಡಾ II ಹೇಮಂತ ಕುಮಾರ ಕೊಲ್ಹಾಪೂರ ಮಾನ್ಯ ಪ್ರಾಚಾರ್ಯರು, ನೂ.ವಿ.ಪದವಿ ಮಹಾವಿದ್ಯಾಲಯ, ಕಲಬುರಗಿ