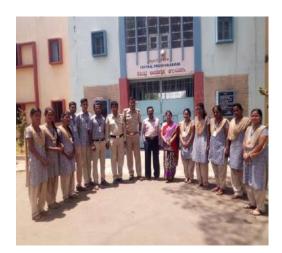

#### Student experiential learning by Field Visits/ Works shops / guest lectures/Exhibitions

| SI. No. | Name of the<br>Department | Experiential activities                                          |
|---------|---------------------------|------------------------------------------------------------------|
| 1       | Fine Art                  | Field Visits                                                     |
|         |                           | 2. Work shop on ecofriendly Ganesha                              |
| 2       | Music UG and PG           | Workshops by inviting International                              |
|         |                           | personalities in the field of music.                             |
| 3       | Sociology                 | Field Visit to Khanadaal central jail, Kalaburagi                |
| 4       | History                   | Field visit to Kalaburagi Fort and Musium                        |
| 5       | Physics                   | Visit to District Science center                                 |
|         |                           | Experiential learning through Demo session                       |
|         |                           | in Science Exhibition                                            |
| 6       | Chemistry                 | Field visits                                                     |
|         |                           | Experiential learning through Demo session in Science Exhibition |
|         |                           | 3. Guest lectures                                                |
|         |                           | 4. One day State level Seminar                                   |
| 7       | Electronics               | 1. Field visits                                                  |
|         |                           | 2. Work shops                                                    |
|         |                           | 3. Project Work                                                  |
| 8       | Computer Science          | 1. Work shop                                                     |
|         |                           | <ol><li>Training for Degree students on Basics of</li></ol>      |
|         |                           | Computer                                                         |
| 9       | Zoology                   | 1. Field Visits                                                  |
| 10      | Botany                    | 1 Field Visits                                                   |

ಶ್ರೀ ಕನ್ಡಯ್ಯಲಾಲ ಮಾಲು ವಿಜ್ಞಾನ ಹಾಗೂ ಡಾ.ಪಾಂಡುರಂಗರಾವ ಪತ್ತಿ ವಾಣಿಜ್ಯ ಮಹಾವಿದ್ಯಾಲಯ ಕಲಬುರಗಿ 585103 (ಕರ್ನಾಟಕ ರಾಜ್ಯ)

← 6362661511 - email: principal\_nvdc@nutanvidyalaya.org - website: www.nutanvidyalaya.org

| 11  | Kannada            | Experientail learnig                         |
|-----|--------------------|----------------------------------------------|
| 12  | Sanskrit           | Experientail learnig                         |
| 13  | B.Com.             | Field Visits                                 |
| 14. | English Dept       | 1. Literary Events                           |
|     |                    | 2. Language Lab                              |
| 15  | M.A. Music         | Project Work                                 |
| 14  | M.Com.             | 1. Field Visits                              |
|     |                    | 2. Project Work                              |
| 13  | Physical Education | Coaching classes conducted in Chess and Yoga |
|     |                    | for Degree students                          |