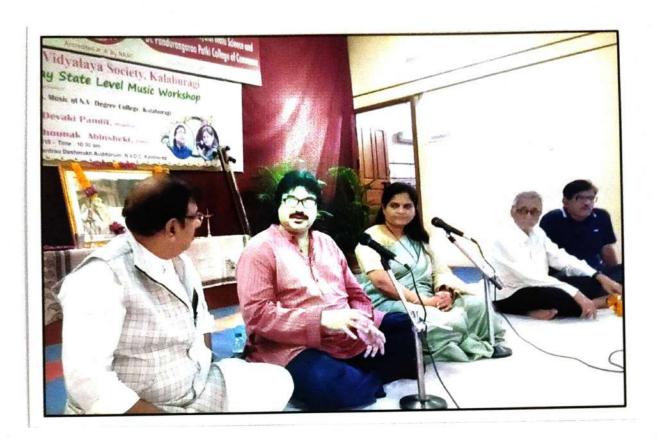

ನೂತನ ವಿದ್ಯಾಲಯ ಕಲಾ, ಶ್ರೀ ಕನ್ಡಯ್ಯಲಾಲ ಮಾಲು ವಿಜ್ಞಾನ ಹಾಗು ಡಾ.ಹಾಂಡುರಂಗರಾವ ಪತ್ತಿ ವಾಣಿಜ್ಯ ಪದವಿ ಮಹಾವಿದ್ಯಾಲಯ, ಕಲಬುರೆಗಿ ಪದವಿ ಹಾಗು ಸ್ವಾತಕೋತ್ತರ ಸಂಗೀತ ವಿಭಾಗ, ಕಲಬುರೆಗಿ ಕಾಲೇಜಿನ ಐ.ಕ್ಯು.ಎ.ಸಿ. ಸಹಯೋಗದೊಂದಿಗೆ

"ಒಂದು ದಿನದ ವಿಶೇಷ ಶಾಸ್ತ್ರೀಯ ಸಂಗೀತದ ಕಾರ್ಯಾಗಾರ"

ವಿಷಯ : ಪಂಡಿತ ಕುಮಾರ ಗಂಧರ್ವರ ಗಾಯನ ಶೈಅಯ ವೈಶಿಷ್ಟತೆ

ದಿನಾಂಕ : 03-11-2018 - ಸಮಯ : ಸಾಯಂಕಾಲ 5-00 ಗಂಟೆಗೆ

ಸ್ಥಟ : ನೂ.ವಿ. ಸಂಗೀತ ವಿಭಾಗ ನೂ. ವಿ. ಪದವಿ ಮಹಾವಿದ್ಯಾಲಯ ಕಲಬುರಗಿ.

: ಅಧ್ಯಕ್ಷತೆ :

ಡಾ. ಪ್ರಶಾಂತ ಕಲಮಲಾಮರಕರ ಸದಸ್ಯರು, ನೂ. ವಿ. ಸಂಸ್ಥೆ, ಕಲಬುರಗಿ.

: ಮುಖ್ಯ ಅತಿಥಿಗಳು :

ಡಾ. ಸುರೇಂದ್ರ ಸಿದ್ದಾಪೂರಕರ
ಆಡಳಿತ ಮಂಡಳಿ ಸದಸ್ಯರು, ನೂ.ವಿ.ಸಂಸ್ಥೆ,
ಕಲಬುರಗಿ

ಡಾ.ಮೇಘಾ ಕಮಲಾಹುರಕರ ಖ್ಯಾತ ವೈದ್ಯರು, ಕಲಬುರಗಿ

-: ಸಂಪನ್ಮೂಲ ಗಣ್ಯವ್ಯಕ್ತಿಗಳು :-ವಿದುಷಿ ಕಲಾಪಿಸಿ ಕೋಮಕಅ ದೇವಾಸ ಇಂದೋರ

:: ತಮಗೆ ಆದರದ ಶ್ವಾಗತ ::

### ಕಾರ್ಯಕ್ರಮದ ವರದಿ

ದಿನಾಂಕ 03-11-2018

ದಿನಾಂಕ: 03-11-2018 ಸಮಯ ಸಾಯಂಕಾಲ 5 ಗಂಟೆಗೆ ನೂತನ ವಿದ್ಯಾಲಯ ಸಂಸ್ಥೆಯ ಪದವಿ ಹಾಗೂ ಸ್ಥಾತಕೋತ್ತರ ಸಂಗೀತ ವಿಭಾಗ ಇವುಗಳ ಸಂಯುಕ್ತಾಶ್ರಯದಲ್ಲಿ ಸಂಗೀತ ವಿಭಾಗದಲ್ಲಿ ಪಂಡಿತ ಕುಮಾರ ನಂಧರ್ವರ ನಾಯಿನ ಕೈಅಯ ವೈಕಿಷ್ಟ್ರಿತೆ ಕುರಿತು ಒಂದು ದಿನದ ವಿಶೇಷ ಸಂಗೀತ ಸಂವಾದ ಹಾಗೂ ಕಾರ್ಯಗಾರವನ್ನು ಆಯೋಜಿಸಲಾಗಿತ್ತು. ಅಧ್ಯಕ್ಷತೆಯನ್ನು ಡಾ. ಪ್ರಶಾಂತ ಕಮಲಾಮರಕರ ಅವರು ವಹಿಸಿದ್ದರು. ಮುಖ್ಯ ಅತಿಥಿಗಳಾಗಿ ಡಾ. ಸುರೇಂದ್ರ ಸಿದ್ದಾಮರಕರ ಹಾಗೂ ಡಾ. ಮೇಘಾ ಕಮಲಾಮರಕರ ಅವರು ಆಗಮಿಸಿದ್ದರು. ನೂ.ವಿ. ಸಂಸ್ಥೆಯ ಕಾರ್ಯದರ್ಶಿಗಳಾದ ಶ್ರೀ ಅಭಿಜಿತ ದೇಶಮುಖ ಮತ್ತು ಪದವಿ ಮಹಾವಿದ್ಯಾಲಯದ ಪ್ರಾಚಾರ್ಯರಾದ ಪ್ರೋ ಹೆಮಂತಕುಮಾರ ಕೊಲ್ಲಾಪುರ ಅವರು ವೇದಿಕೆಯಲ್ಲಿ ಉಪಸ್ಥಿತರಿದ್ದರು.

ಕಾರ್ಯಾಗಾರದ ಸಂಪೂನ್ಮೂಲ ವ್ಯಕ್ತಿಗಳಾಗಿ ಮದ್ಯಪ್ರದೇಶದ ದೇವಾಸದಿಂದ ಸಂಗೀತ ವಿದುಶಿ ಶ್ರೀಮತಿ ಕಲಾಪಿನಿ ಕೊಮಕಲಿ ಯವರು ತಮ್ಮ ತಂದೆ ಕುಮಾರ ಗಂಧರ್ವವರ ಗಾಯನ ಶೈಲಿಯನ್ನು ಕುರಿತು ವಿಸ್ತಾರವಾಗಿ ಪ್ರಾತ್ಯಕ್ಷಿಕೆಯೊಂದಿಗೆ ಉಪನ್ಯಾಸ ನೀಡಿದರು. ನಂತರ ಸಂವಾದ ಕಾರ್ಯಕ್ರಮ ಜರುಗಿತು. ಈ ಕಾರ್ಯಕ್ರಮದಲ್ಲಿ ಸಂಸ್ಥೆಯ ಪದಾಧಿಕಾರಿಗಳು ಪಾಲ್ಗೊಂಡಿದ್ದರು. ಕಾರ್ಯಕ್ರಮದಲ್ಲಿ ವಿವಿಧ ಕಾಲೇಜಿನ ಸಂಗೀತ ವಿಭಾಗದ ವಿದ್ಯಾರ್ಥಿಗಳು ಮತ್ತು