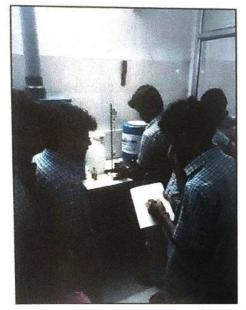

## 2.3.1 : Student centric methods, such as experiential learning, participative learning and problem solving methodologies are used for enhancing learning experiences

#### Student experiential learning by Field Visits/ Works shops / guest lectures/Exhibitions

| SI. No. | Name of the<br>Department | Experiential activities                                          |
|---------|---------------------------|------------------------------------------------------------------|
| 1       | Fine Art                  | Field Visits                                                     |
|         |                           | 2. Work shop on ecofriendly Ganesha                              |
| 2       | Music UG and PG           | Workshops by inviting International                              |
|         |                           | personalities in the field of music.                             |
| 3       | Sociology                 | Field Visit to Khanadaal central jail, Kalaburagi                |
| 4       | History                   | Field visit to Kalaburagi Fort and Musium                        |
| 5       | Physics                   | Visit to District Science center                                 |
|         |                           | Experiential learning through Demo session                       |
|         |                           | in Science Exhibition                                            |
| 6       | Chemistry                 | Field visits                                                     |
|         |                           | Experiential learning through Demo session in Science Exhibition |
|         |                           | 3. Guest lectures                                                |
|         |                           | 4. One day State level Seminar                                   |
| 7       | Electronics               | 1. Field visits                                                  |
|         |                           | 2. Work shops                                                    |
|         |                           | 3. Project Work                                                  |
| 8       | Computer Science          | 1. Work shop                                                     |
|         |                           | <ol><li>Training for Degree students on Basics of</li></ol>      |
|         |                           | Computer                                                         |
| 9       | Zoology                   | 1. Field Visits                                                  |
| 10      | Botany                    | 1 Field Visits                                                   |