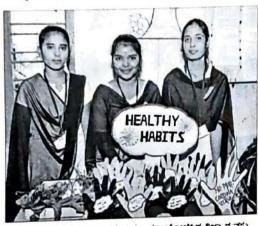

## 2.3.1 : Student centric methods, such as experiential learning, participative learning and problem solving methodologies are used for enhancing learning experiences

#### Student experiential learning by Field Visits/ Works shops / guest lectures/Exhibitions

| SI. No. | Name of the<br>Department | Experiential activities                                          |
|---------|---------------------------|------------------------------------------------------------------|
| 1       | Fine Art                  | Field Visits                                                     |
|         |                           | 2. Work shop on ecofriendly Ganesha                              |
| 2       | Music UG and PG           | Workshops by inviting International                              |
|         |                           | personalities in the field of music.                             |
| 3       | Sociology                 | Field Visit to Khanadaal central jail, Kalaburagi                |
| 4       | History                   | Field visit to Kalaburagi Fort and Musium                        |
| 5       | Physics                   | Visit to District Science center                                 |
|         |                           | Experiential learning through Demo session                       |
|         |                           | in Science Exhibition                                            |
| 6       | Chemistry                 | Field visits                                                     |
|         |                           | Experiential learning through Demo session in Science Exhibition |
|         |                           | 3. Guest lectures                                                |
|         |                           | 4. One day State level Seminar                                   |
| 7       | Electronics               | 1. Field visits                                                  |
|         |                           | 2. Work shops                                                    |
|         |                           | 3. Project Work                                                  |
| 8       | Computer Science          | 1. Work shop                                                     |
|         |                           | <ol><li>Training for Degree students on Basics of</li></ol>      |
|         |                           | Computer                                                         |
| 9       | Zoology                   | 1. Field Visits                                                  |
| 10      | Botany                    | 1 Field Visits                                                   |