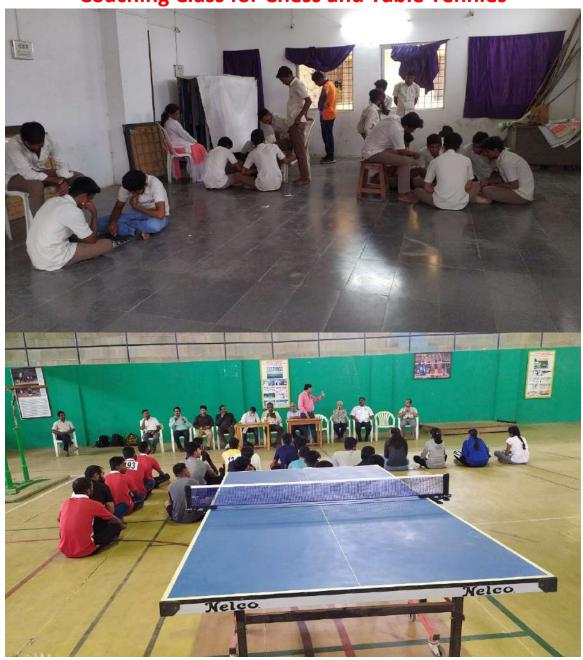

#### Student experiential learning by Field Visits/ Works shops / guest lectures/Exhibitions

| SI. No. | Name of the<br>Department | Experiential activities                                          |
|---------|---------------------------|------------------------------------------------------------------|
| 1       | Fine Art                  | Field Visits                                                     |
|         |                           | 2. Work shop on ecofriendly Ganesha                              |
| 2       | Music UG and PG           | Workshops by inviting International                              |
|         |                           | personalities in the field of music.                             |
| 3       | Sociology                 | Field Visit to Khanadaal central jail, Kalaburagi                |
| 4       | History                   | Field visit to Kalaburagi Fort and Musium                        |
| 5       | Physics                   | Visit to District Science center                                 |
|         |                           | Experiential learning through Demo session                       |
|         |                           | in Science Exhibition                                            |
| 6       | Chemistry                 | Field visits                                                     |
|         |                           | Experiential learning through Demo session in Science Exhibition |
|         |                           | 3. Guest lectures                                                |
|         |                           | 4. One day State level Seminar                                   |
| 7       | Electronics               | 1. Field visits                                                  |
|         |                           | 2. Work shops                                                    |
|         |                           | 3. Project Work                                                  |
| 8       | Computer Science          | 1. Work shop                                                     |
|         |                           | <ol><li>Training for Degree students on Basics of</li></ol>      |
|         |                           | Computer                                                         |
| 9       | Zoology                   | 1. Field Visits                                                  |
| 10      | Botany                    | 1 Field Visits                                                   |

ಶ್ರೀ ಕನ್ಡಯ್ಯಲಾಲ ಮಾಲು ವಿಜ್ಞಾನ ಹಾಗೂ ಡಾ.ಪಾಂಡುರಂಗರಾವ ಪತ್ತಿ ವಾಣಿಜ್ಯ ಮಹಾವಿದ್ಯಾಲಯ ಕಲಬುರಗಿ 585103 (ಕರ್ನಾಟಕ ರಾಜ್ಯ)

← 6362661511 - email: principal\_nvdc@nutanvidyalaya.org - website: www.nutanvidyalaya.org

| 11  | Kannada            | Experientail learnig                         |
|-----|--------------------|----------------------------------------------|
| 12  | Sanskrit           | Experientail learnig                         |
| 13  | B.Com.             | Field Visits                                 |
| 14. | English Dept       | 1. Literary Events                           |
|     |                    | 2. Language Lab                              |
| 15  | M.A. Music         | Project Work                                 |
| 14  | M.Com.             | 1. Field Visits                              |
|     |                    | 2. Project Work                              |
| 13  | Physical Education | Coaching classes conducted in Chess and Yoga |
|     |                    | for Degree students                          |