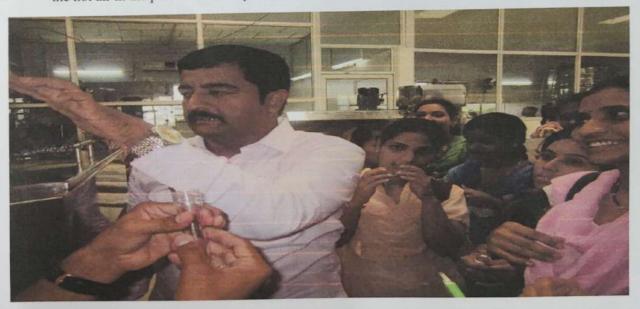

#### ವಿಕ ಸುದ್ದಿಲೋಕ ಕಲಬುರಗಿ

ಕಲೆಗಳು ಭಾವನೆಗಳ ಪ್ರತೀಕವಾಗಿವೆ; ಇಲ್ಲಿ ಭಾವನೆಗಳೇ ಪ್ರಧಾನ. ಶಿಲ್ಪಕಲೆ, ಚಿತ್ರಕಲೆ ಸೇರಿದಂತೆ ವಿವಿಧ ಕಲೆಗಳ ಮಾಧ್ಯಮ ಬೇರೆ ಯಾಗಿದ್ದರೂ ತತ್ತ್ವ ಮತ್ತು ಉದ್ದೇಶಗಳು ಒಂದೆಯಾಗಿವೆ ಎಂದು ಹೈದರಾಬಾದನ ಖ್ಯಾತ ಕಲಾವಿದ ಬಸಲಿಂಗಯ್ಯ ಸ್ವಾಮಿ ಹೇಳಿದರು.

ನಗರದ ನೂತನ ವಿದ್ಯಾಲಯದಲ್ಲಿ ನೂತನ ವಿದ್ಯಾಲಯ ಸಂಸ್ಥೆಯ ಚಿತ್ರಕಲಾ ವಿಭಾಗ ದಿಂದ ಪರಿಸರ ಸ್ತೇಹಿ ಮಣ್ಣಿನ ಗಣೇಶಮೂರ್ತಿ ತಯಾರಿಕೆಯ ಕಾರ್ಯಾಗಾರದಲ್ಲಿ ಮಾತನಡಿದರು:

ಕಾಯಾ-ವಾಚಾ-ಮನಸಾ ಬಹಳ ಶ್ರದ್ಧೆಯಿಂದ ಕಲಾಕ್ಷೇತ್ರದಲ್ಲಿ ತೊಡಗಿಸಿ ಕೊಂಡಾಗ ಮಾತ್ರ ಸಾಧನೆ ಮಾಡಲು ಸಾಧ್ಯ. ಪರಿಸರ ಸ್ನೇಹಿ ಗಣೇಶಮೂರ್ತಿ ರಚಿಸುವ ಸಂದರ್ಭದಲ್ಲಿ ಗಣೇಶನ ಮೊಗದಲ್ಲಿ ಪ್ರಸ ನ್ರತೆಯ ಭಾವನೆಗಳು ಅಭಿವ್ಯಕ್ತಪಡಿಸ ಬೇಕಾದರೆ ತನ್ನಯತೆಬೇಕು. ಆಂತರಿಕ ಭಾವನೆಗಳನ್ನು ಅಭಿವ್ಯಕ್ತಿಗೊಳಿಸುವುದು ಅಷ್ಟು ಸುಲಭದ ಕೆಲಸವಲ್ಲ ಎಂದರು.

ವಿದ್ಯಾರ್ಥಿಗಳು ಪರಿಸರ ಸ್ನೇಹಿ ಗಣಪತಿ ತಯಾರಿಕೆಯಂದ ಪರಿಸರ ರಕ್ಷಣೆ ಮಾತ್ರವಲ್ಲ ವಿದ್ಯಾರ್ಥಿಗಳಲ್ಲಿ ಅಡಗಿರುವ ಕ್ರೀಯಾಶೀಲತೆಯನ್ನು ಹೊರಹಾಕಲು ಸೂಕ್ತ

ನಗರದ ನೂತನ ವಿದ್ಯಾಲಯ ಸಂಸ್ಥೆಯ ಚಿತ್ರಕಲಾ ವಿಭಾಗದಿಂದ ಪರಿಸರ ಸ್ನೇಹಿ ಮಣ್ಣಿನ ಗಣೇಶಮೂರ್ತಿ ತಯಾರಿಕೆಯ ಕಾರ್ಯಾಗಾರಕ್ಕೆ ಸೋಮವಾರ ಚಾಲನೆ ನೀಡಲಾಯಿತು. ಬಸಲಿಂಗಯ್ಯ ಸ್ವಾಮಿ, ವೆಂಕಟೇಶ ದೇಶಪಾಂಡೆ, ಜಿತೇಂದ್ರ ಕೊಥಳಿಕರ್ ಇನ್ನಿತರರಿದ್ದರು.

ವೇದಿಕೆ ಸಿಕ್ಕಂತಾಗಿದೆ. ಹೀಗಾಗಿ ವಿದ್ಯಾರ್ಥಿಗಳು ಮಾಡುವುದೇ ನೈಜ ಕಲೆಯಾಗಿದೆ. ಕಲಾವಿದ ಗಣೇಶ ಆರಾಧಕರು ಪಿಇಪಿ ಗಣೇಶ ಭಾವನೆಗಳ ಪ್ರತೀಕವಾಗಿರುತ್ತದೆ ಎಂದರು. ಪ್ರತಿಷ್ಠಾಪಿಸಬೇಕು ಎಂದು ಸಲಹೆ ನೀಡಿದರು.

ಇದರ ಸದುಪಯೋಗ ಪಡೆದುಕೊಳ್ಳಬೇಕು. ರಚಿಸಿದ ಕಲಾಕೃತಿ ಅವನ ಅಂತರ್ಯದ ಭಾವನೆಗಳ ಸಮ್ತಿಲನದೊಂದಿಗೆ ಶಿಲ್ಪಕಲೆ ಆನಂದದ ಪ್ರೇರಕವಾದುದ್ದು. ಅಭಿವ್ಯಕ್ತಿಯಾಗಿ ರೂಪುಗೊಂಡಾಗ ಮಾತ್ರ ಸೌಂದರ್ಯ, ಭಾವನೆಗಳನ್ನು ಪ್ರಚೋದನೆ ಕಲೆಯಾಗುತ್ತದೆ ಎಂದು ಅಭಿಪ್ರಾಯಪಟ್ಟರು.

ಪರಿಸರ ಸ್ನೇಹಿ ಗಣೇಶ ಮೂರ್ತಿಗಳ ಕುರಿತು ಜನರಲಿ ಜಾಗೃತಿ ಮೂಡಿಸುವ ಉದ್ದೇಶದಿಂದ ಆರಂಭಗೊಂಡ ಕಾರ್ಯಾಗಾರ ಮೂರನೇ ವರ್ಷಕ್ಕೆ ಕಾಲಿಟ್ಟಿದ್ದು, ಕಳೆದ ವರ್ಷ ಉತ್ತಮ ಪ್ರತಿಕ್ರಿಯೆ ವ್ಯಕ್ತವಾಗಿತ್ತು. ಅದೇ ರೀತಿ ಈ ವರ್ಷನೂ ಉತ್ತಮ ಪ್ರತಿಕ್ಕಿಯೆ ವ್ಯಕ್ತವಾಗುತ್ತದೆ.

> -ವೆಂಕಟೇಶ ದೇಶಪಾಂಡೆ, ಎನ್ವಿ ಸಂಸ್ಥೆಯ ವಿದ್ಯಾರ್ಥಿಗಳ ಸಂಘದ ಮಾಜಿ ಅಧ್ಯಕ್ಷ

ಚಿತ್ರಕಲಾ ವಿಭಾಗವಿದ್ಯಾರ್ಥಿಗಳಿಂದ ಪರಿಸರ ಸ್ನೇಹಿ ಮಣ್ಣಿನ ಗಣೇಶಮೂರ್ತಿ ತಯಾರಿಕೆ ಕಾರ್ಯಾಗಾರ ನಡೆಸಲಾಯಿತು. ನೂತನ ವಿದ್ಯಾಲಯದ ಕಾರ್ಯದರ್ಶಿ

ಡಾ.ಗೌತಮ ಆರ್. ಜಹಾಗೀರದಾರ, ಸಂಸ್ಥೆಯ ಮಾಜಿ ವಿದ್ಯಾರ್ಥಿಗಳ ಸಂಘದ ಆಧ್ಯಕ್ಷ ವೆಂಕಟೇಶ ದೇಶಪಾಂಡೆ, ಶ್ರೀಕಾಂತ ಎಸ್. ಕುಲಕರ್ಣಿ, ಹೇಮಂತಕುಮಾರ ಕೋಲ್ಹಾಪುರ, ನಾಗರಾಜ ಎಸ್. ಕುಲಕರ್ಣಿ, ರಾಜಕುಮಾರ ಎನ್.ಕಾಳೆ ಇದ್ದರು. ಡಾ. ಸೂರ್ಯಕಾಂತ ನಿರೂಪಿಸಿದರು. ಚಿತ್ರಕಲಾ-ವಿಭಾಗದ ಮುಖ್ಯಸ್ಥ ಜಿತೇಂದ್ರ ಕೊಥಳಿಕರ್ ವಂದಿಸಿದರು.