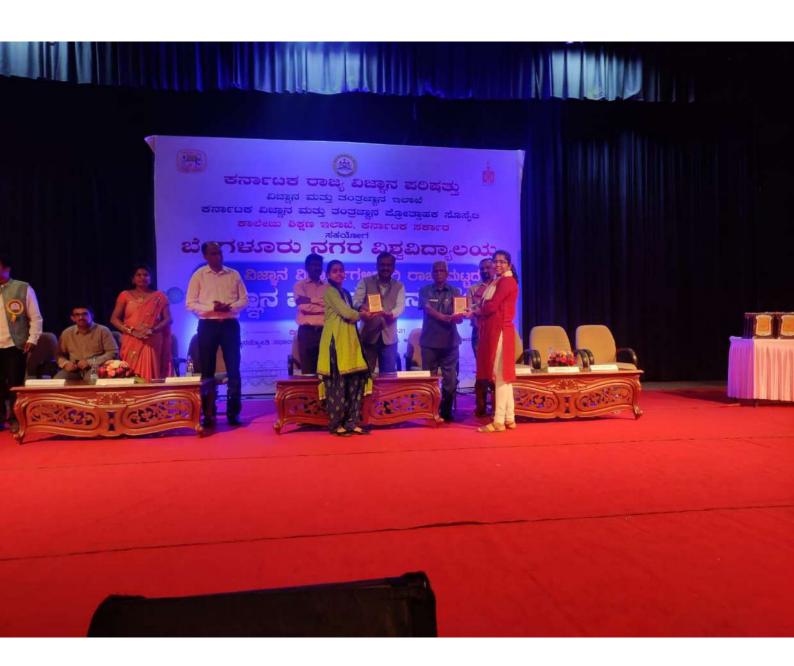

## ಸುಗಮ ಸಂಗೀತ ತರಬೇತಿ ಶಿಜರ

ದಿನಾಂಕ: ೨೦೧೭ ನವೆಂಬರ್ ೦೮ ರಿಂದ ೧೧ ರವರೆಗೆ ಸ್ಥಳ : ಶ್ರೀ ಅನಂತರಾವ ದೇಶಮುಖ ಸಭಾಭವನ, ಎನ್.ವಿ. ಪದವಿ ಕಾಲೇಜು, ಕಲಬುರಗಿ

ಉದ್ಘಾಟನಾ ಸಮಾರಂಭ: ದಿನಾಂಕ: ೦೮.೧೧.೨೦೧೭ ಸಂಜೆ : ೪.೦೦ ಗಂಟೆಗೆ

ಉದ್ಘಾಟನೆ:

ಡಾ. ಗೌತಮ ಆರ್ ಜಹಗೀರದಾರ

ಕಾರ್ಯದರ್ಶಿ, ನೂ.ವಿ. ಸಂಸ್ಥೆ, ಕಲಬುರಗಿ

ಮುಖ್ಯ ಅತಿಥಿಗಳು:

ಪ್ರೊ ಹೇಮಂತ ಕುಮಾರ ಕೊಲ್ಲಾಮರ

ಪ್ರಾಚಾರ್ಯರು, ನೂ.ವಿ. ಪದವಿ ಮಹಾವಿದ್ಯಾಲಯ, ಕಲಬುರಗಿ

ಅಧ್ಯಕ್ಷತೆ:

ಶ್ರೀ ಫಯಾಜ್ ಖಾನ್

ಅಧ್ಯಕ್ಷರು, ಕರ್ನಾಟಕ ಸಂಗೀತ ನೃತ್ಯ ಅಕಾಡೆಮಿ, ಬೆಂಗಳೂರು

ಶಿಬಿರ ನಿರ್ದೇಶಕರು: ಪ್ರೊ ಮಹೇಶಕುಮಾರ ಈ ಬಡಿಗೇರ

ಸಂಪನ್ಮೂಲ ವ್ಯಕ್ತಿಗಳು: ಶ್ರೀ ಸಿದ್ರಾಮ ಪೋಲೀಸ್ ಪಾಟೀಲ

ಶ್ರೀಮತಿ ಸರೋಜ ಅನಗರಕರ್

ಪಕ್ಕವಾದ್ಯ ಸಹಕಾರ: ಶ್ರೀ ರಾಘವೇಂದ್ರ ಕುಲಕರ್ಣಿ

ಶ್ರೀ ನಿಖಿಲ್ ಕೊಲ್ಲಾರಕರ್

ಸಹಯೋಗ:

ನೂತನ ವಿದ್ಯಾಲಯ ಸಂಸ್ಥೆ ಪದವಿ ಹಾಗೂ ಸ್ನಾತಕೋತ್ತರ ಸಂಗೀತ ವಿಭಾಗ, ಕಲಬುರಗಿ

#### ತಮಗೆ ಆದರದ ಸ್ವಾಗತ

ಶಿವಣ್ಣ ಹೂಗಾರ ದೇಸಾಯಿ ಕಲ್ಲೂರ ಸದಸ್ಯ ಸಂಚಾಲಕರು ಕರ್ನಾಟಕ ಸಂಗೀತ, ನೃತ್ಯ ಅಕಾಡೆಮಿ

ಬನಶಂಕರಿ ವಿ. ಅಂಗಡಿ ಕರ್ನಾಟಕ ಸಂಗೀತ, ನೃತ್ಯ ಅಕಾಡೆಮಿ

ದಿನಾಂಕ: ೧೧.೧೧.೨೦೧೭ ಶನಿವಾರ, ಸಂಜೆ ೪.೦೦ ಗಂಟೆಗೆ ಸ್ಥಳ : ಶ್ರೀ ಅನಂತರಾವ ದೇಶಮುಖ ಸಭಾಭವನ, ಎನ್.ವಿ. ಪದವಿ ಕಾಲೇಜು, ಕಲಬುರಗಿ

#### ಮುಖ್ಯ ಅತಿಥಿಗಳು

ಸನ್ಮಾನ್ಯ ಶ್ರೀ ದತ್ತಾತ್ರೇಯ ಪಾಟೀಲ್ ರೇವೂರ ಶಾಸಕರು, ಕಲಬುರಗಿ ದಕ್ಷಿಣ, ಕಲಬುರಗಿ

ಶ್ರೀ ಶ್ರೀಕಾಂತ ಕುಲಕರ್ಣಿ ಕೋಶಾಧ್ಯಕ್ಷರು, ನೂ.ವಿ. ಸಂಸ್ಥೆ, ಕಲಬುರಗಿ

ಶ್ರೀ ದತ್ತಪ್ಪ ಸಾಗನೂರ ಸಹಾಯಕ ನಿರ್ದೇಶಕರು, ಕನ್ನಡ ಮತ್ತು ಸಂಸ್ಕೃತಿ ಇಲಾಖೆ, ಕಲಬುರಗಿ

ಅಧ್ಯಕ್ಷತೆ

ಶ್ರೀ ಫಯಾಜ್ ಖಾನ್ ಅಧ್ಯಕ್ಷರು, ಕರ್ನಾಟಕ ಸಂಗೀತ ನೃತ್ಯ ಅಕಾಡೆಮಿ, ಬೆಂಗಳೂರು

ಶಿಬಿರಾರ್ಥಿಗಳಿಂದ ಸುಗಮ ಸಂಗೀತ ಗಾಯನ
ಶಿಬಿರಾರ್ಥಿಗಳಿಗೆ ಪ್ರಮಾಣ ಪತ್ರ ವಿತರಣೆ

### ಉದ್ಘಾಟನಾ ಸಮಾರಂಭ

ದಿನಾಂಕ: 08-11-2017 ಸಮಯ ಸಾಯಂಕಾಲ 5 ಗಂಟೆಗೆ ನೂತನ ವಿದ್ಯಾಲಯ ಸಂಸ್ಥೆಯ ಪದವಿ ಹಾಗೂ ಸ್ತಾತಕೋತ್ತರ ಸಂಗೀತ ವಿಭಾಗ ಇವುಗಳ ಸಂಯುಕ್ತಾಶ್ರಯದಲ್ಲಿ ದಿ. ಶ್ರೀ ಅನಂತರಾವ ದೇಶಮುಖ ಸಭಾಗೃಹದಲ್ಲಿ ಸಂಗೀತಾಸಕ್ತ ವಿದ್ಯಾರ್ಥಿ/ನಿಯರಿಗಾಗಿ ಸುಗಮ ಸಂಗೀತ ತರಬೇತಿ ಶಿಬಿರವನ್ನು ಹಮ್ಮಿಕೊಳ್ಳಲಾಗಿತ್ತು. ಉದ್ಘಾಟನೆಯನ್ನು ನೂ.ವಿ. ಸಂಸ್ಥೆಯ ಕಾರ್ಯದರ್ಶಿಗಳಾದ ಡಾ. ಗೌತಮ ಆರ್. ಜಹಾಗಿರದಾರ ಅವರು ನೆರವೆರಿಸಿದರು. ಮುಖ್ಯ ಅತಿಥಿಗಳಾಗಿ ಪದವಿ ಮಹಾವಿದ್ಯಾಲಯದ ಪ್ರಾಚಾರ್ಯರಾದ ಪ್ರೋ: ಹೆಮಂತಕುಮಾರ ಕೊಲ್ಹಾಪುರ ಅವರು ಆಗಮಿಸಿದ್ದರು.

ಕರ್ನಾಟಕ ಸಂಗೀತ ನೃತ್ಯ ಅಕಾಡೆಮಿಯ ಅಧ್ಯಕ್ಷರಾದ ಶ್ರೀ ಘಯಾಜಖಾನ ಅವರು ಶಿಬಿರದ ಅಧ್ಯಕ್ಷತೆಯನ್ನು ವಹಿಸಿ ಮಾತನಾಡುತ್ತ ಸುಗಮ ಸಂಗೀತದ ತರಬೇತಿ ಪಡೆಯುವ ಅವಶ್ಯಕತೆ ಮತ್ತು ಲಾಭಗಳನ್ನು ಕುರಿತು ವಿಸ್ತಾರವಾಗಿ ಸಂಪನ್ಮೂಲ ವ್ಯಕ್ತಿಗಳಾಗಿ ಶ್ರೀ ಸಿದ್ರಾಮಪ್ಪ ಮೋಲಿಸ ಪಾಟೀಲ ಅವರು ಮತ್ತು ಶ್ರೀಮತಿ ಸರೋಜ ಮಾತನಾಡಿದರು. ಅನಗರಕರ ಅವರು ಶಿಬಿರಾರ್ಥಿಗಳಿಗೆ ಸುಗಮ ಸಂಗೀತದ ತರಬೇತಿ ನೀಡಿದರು. ಈ ಕಾರ್ಯಕ್ರಮದಲ್ಲಿ ಸಂಸ್ಥೆಯ ಪದಾಧಿಕಾರಿಗಳು ಪಾಲ್ಗೊಂಡಿದ್ದರು. ಕಾರ್ಯಕ್ರಮದಲ್ಲಿ ವಿವಿಧ ಕಾಲೇಜಿನ ಸಂಗೀತ ವಿಭಾಗದ ವಿದ್ಯಾರ್ಥಿಗಳು ಮತ್ತು