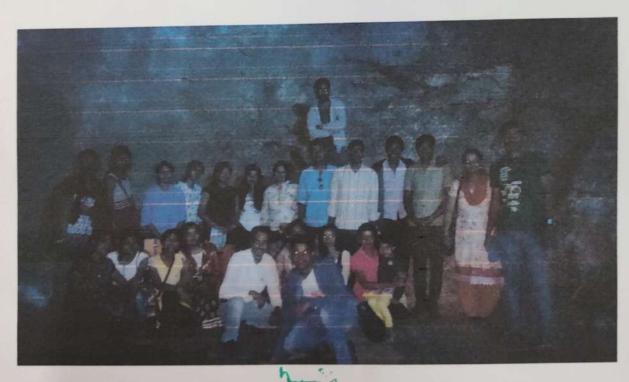

#### Department of Fine-Art

Field Visit to Srinivas Saradagi Village - A Landscape Project Date:04-02-2017

#### Student List

- 1 Lata
- 2 Laxmi
- 3 Channabasamma
- 4 Basamma
- 5 Nirmala
- 6 Vijayalaxmi
- 7 Yashavant
- 8 Deepika
- 9 Mahadevi
- 10 Devuben
- 11 Shreekant
- 12 Renuka
- 13 Ritik
- 14 Megha
- 15 Ambika
- 16 Sonia
- 17 Vijayakant
- 18 Priyanka
- 19 Nagesh

#### Staff Coordinators

- 1 Prof.Jeetendra Kothalikar HOD. FINE-ART
- 2 Prof. Nagaraj Kulkarni

Establish from

**2**-00422-221656

stream property store.

Kisa ib. esera

್ಷಿಕ್ ಕನ್ನಯ್ಯಲಾಲ್ ಮಾಲು ಕ್ರಾಣಕ ಹಾಗೂ ರಾ ಜಾಯರಂಗರಾವ ಸಕ್ತಿ ಪಾಗಕ್ಕು ಪಡೆದೆ ಮಕಾದಿದ್ದಾರಯ, ಕಲಖರಗಿ ಕಣಕುಂದ ಸರ್ವಾಜಕ