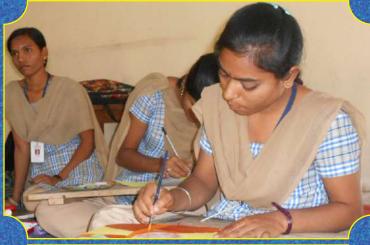

10-8-2016 Gulbarga fort visit

19-01-2018 Ajanta caves

4-2-2017 Shreenivas sardagi

ನೂತನ ವಿದ್ಯಾಲಯ ಸಂಸ್ಥೆ ನೂ.ವಿ. ಪದವಿ ಮಹಾವಿದ್ಯಾಲಯ – ಕಲಬುರಗಿ ಚಿತ್ರಕಲಾ ವಿಭಾಗದವತಿಯಿಂದ ಪರಿಸರ ಸ್ನೇಹಿ ಮಣ್ಣಿನ ಗಣೇಶಮೂರ್ತಿ ತಯಾಲಿಕೆಯ ಕಾರ್ಯಾಗಾರ

ದಿನಾಂಕ 20-08-2018 ರಂದು ಬೆಳಗ್ಗೆ 11.00 ಗಂಟೆಗೆ

ಡಾ ॥ ಜ. ಸರ್ವೋತ್ತಮರಾವ್ ಅಧ್ಯಕ್ಷರು, ನೂತನ ವಿದ್ಯಾಲಯ ಸಂಸ್ಥೆ, ಕಲಬುರಗಿ ಇವರ ಘನ ಅಧ್ಯಕ್ಷತೆಯಲ್ಲಿ ಕಾರ್ಯಾಗಾರವನ್ನು ಅದ್ವಾಚಸುವವರು

西 II ಗೌತಮ ಆರ್. ಜಹೆಗೀರದಾರ ಮಾನ್ಯ ಕಾರ್ಯದರ್ಶಿಗಳು, ನೂತನ ವಿದ್ಯಾಲಯ ಸಂಸ್ಥೆ, ಕಲಬುರಗಿ ಮುಖ್ಯ ಅತಿಥಿಗಳು ಶೀ ಶ್ರೀಕಾಂತ ಎಸ್. ಕುಲಕರ್ಣಿ ಮಾನ್ಯ ಖಜಾಂಚಿಗಳು, ನೂತನ ವಿದ್ಯಾಲಯ ಸಂಸ್ಥೆ, ಕಲಬುರಗಿ ಉಪಸ್ಥಿತಿ ಡಾ II ಹೇಮಂತ ಕುಮಾರ ಕೊಲ್ಹಾಪೂರ ಮಾನ್ಯ ಪ್ರಾಚಾರ್ಯರು, ನೂ.ವಿ.ಪದವಿ ಮಹಾವಿದ್ಯಾಲಯ, ಕಲಬುರಗಿ

ನಗರದ ನೂತನ ವಿದ್ಯಾಲಯದಲ್ಲಿ ನೂತನ ವಿದ್ಯಾಲಯ ಸಂಸ್ಥೆಯ ಚಿತ್ರಕಲಾ ವಿಭಾಗ ದಿಂದ ಪರಿಸರ ಸ್ತೇಹಿ ಮಣ್ಣಿನ ಗಣೇಶಮೂರ್ತಿ ತಯಾರಿಕೆಯ ಕಾರ್ಯಾಗಾರದಲ್ಲಿ ಮಾತನಡಿದರು:

ಕಾಯಾ-ವಾಚಾ-ಮನಸಾ ಬಹಳ ಶ್ರದ್ಧೆಯಿಂದ ಕಲಾಕ್ಷೇತ್ರದಲ್ಲಿ ತೊಡಗಿಸಿ ಕೊಂಡಾಗ ಮಾತ್ರ ಸಾಧನೆ ಮಾಡಲು ಸಾಧ್ಯ. ಪರಿಸರ ಸ್ನೇಹಿ ಗಣೇಶಮೂರ್ತಿ ರಚಿಸುವ ಸಂದರ್ಭದಲ್ಲಿ ಗಣೇಶನ ಮೊಗದಲ್ಲಿ ಪ್ರಸ ನ್ರತೆಯ ಭಾವನೆಗಳು ಅಭಿವ್ಯಕ್ತಪಡಿಸ ಬೇಕಾದರೆ ತನ್ನಯತೆಬೇಕು. ಆಂತರಿಕ ಭಾವನೆಗಳನ್ನು ಅಭಿವ್ಯಕ್ತಿಗೊಳಿಸುವುದು ಅಷ್ಟು ಸುಲಭದ ಕೆಲಸವಲ್ಲ ಎಂದರು.

ವಿದ್ಯಾರ್ಥಿಗಳು ಪರಿಸರ ಸ್ನೇಹಿ ಗಣಪತಿ ತಯಾರಿಕೆಯಂದ ಪರಿಸರ ರಕ್ಷಣೆ ಮಾತ್ರವಲ್ಲ ವಿದ್ಯಾರ್ಥಿಗಳಲ್ಲಿ ಅಡಗಿರುವ ಕ್ರೀಯಾಶೀಲತೆಯನ್ನು ಹೊರಹಾಕಲು ಸೂಕ್ತ

ನಗರದ ನೂತನ ವಿದ್ಯಾಲಯ ಸಂಸ್ಥೆಯ ಚಿತ್ರಕಲಾ ವಿಭಾಗದಿಂದ ಪರಿಸರ ಸ್ನೇಹಿ ಮಣ್ಣಿನ ಗಣೇಶಮೂರ್ತಿ ತಯಾರಿಕೆಯ ಕಾರ್ಯಾಗಾರಕ್ಕೆ ಸೋಮವಾರ ಚಾಲನೆ ನೀಡಲಾಯಿತು. ಬಸಲಿಂಗಯ್ಯ ಸ್ವಾಮಿ, ವೆಂಕಟೇಶ ದೇಶಪಾಂಡೆ, ಜಿತೇಂದ್ರ ಕೊಥಳಿಕರ್ ಇನ್ನಿತರರಿದ್ದರು.