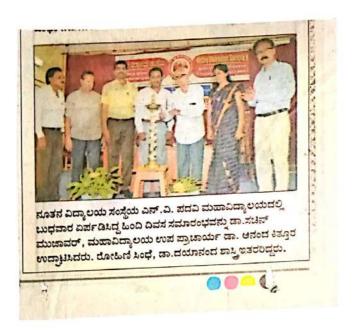

#### ವಿಕ ಸುದ್ದಿಲೋಕ ಕಲಬುರಗಿ

ಕಲೆಗಳು ಭಾವನೆಗಳ ಪ್ರತೀಕವಾಗಿವೆ; ಇಲ್ಲಿ ಭಾವನೆಗಳೇ ಪ್ರಧಾನ. ಶಿಲ್ಪಕಲೆ, ಚಿತ್ರಕಲೆ ಸೇರಿದಂತೆ ವಿವಿಧ ಕಲೆಗಳ ಮಾಧ್ಯಮ ಬೇರೆ ಯಾಗಿದ್ದರೂ ತತ್ತ್ವ ಮತ್ತು ಉದ್ದೇಶಗಳು ಒಂದೆಯಾಗಿವೆ ಎಂದು ಹೈದರಾಬಾದನ ಖ್ಯಾತ ಕಲಾವಿದ ಬಸಲಿಂಗಯ್ಯ ಸ್ವಾಮಿ ಹೇಳಿದರು.

ನಗರದ ನೂತನ ವಿದ್ಯಾಲಯದಲ್ಲಿ ನೂತನ ವಿದ್ಯಾಲಯ ಸಂಸ್ಥೆಯ ಚಿತ್ರಕಲಾ ವಿಭಾಗ ದಿಂದ ಪರಿಸರ ಸ್ತೇಹಿ ಮಣ್ಣಿನ ಗಣೇಶಮೂರ್ತಿ ತಯಾರಿಕೆಯ ಕಾರ್ಯಾಗಾರದಲ್ಲಿ ಮಾತನಡಿದರು:

ಕಾಯಾ-ವಾಚಾ-ಮನಸಾ ಬಹಳ ಶ್ರದ್ಧೆಯಿಂದ ಕಲಾಕ್ಷೇತ್ರದಲ್ಲಿ ತೊಡಗಿಸಿ ಕೊಂಡಾಗ ಮಾತ್ರ ಸಾಧನೆ ಮಾಡಲು ಸಾಧ್ಯ. ಪರಿಸರ ಸ್ನೇಹಿ ಗಣೇಶಮೂರ್ತಿ ರಚಿಸುವ ಸಂದರ್ಭದಲ್ಲಿ ಗಣೇಶನ ಮೊಗದಲ್ಲಿ ಪ್ರಸ ನ್ರತೆಯ ಭಾವನೆಗಳು ಅಭಿವ್ಯಕ್ತಪಡಿಸ ಬೇಕಾದರೆ ತನ್ನಯತೆಬೇಕು. ಆಂತರಿಕ ಭಾವನೆಗಳನ್ನು ಅಭಿವ್ಯಕ್ತಿಗೊಳಿಸುವುದು ಅಷ್ಟು ಸುಲಭದ ಕೆಲಸವಲ್ಲ ಎಂದರು.

ವಿದ್ಯಾರ್ಥಿಗಳು ಪರಿಸರ ಸ್ನೇಹಿ ಗಣಪತಿ ತಯಾರಿಕೆಯಂದ ಪರಿಸರ ರಕ್ಷಣೆ ಮಾತ್ರವಲ್ಲ ವಿದ್ಯಾರ್ಥಿಗಳಲ್ಲಿ ಅಡಗಿರುವ ಕ್ರೀಯಾಶೀಲತೆಯನ್ನು ಹೊರಹಾಕಲು ಸೂಕ್ತ

ನಗರದ ನೂತನ ವಿದ್ಯಾಲಯ ಸಂಸ್ಥೆಯ ಚಿತ್ರಕಲಾ ವಿಭಾಗದಿಂದ ಪರಿಸರ ಸ್ನೇಹಿ ಮಣ್ಣಿನ ಗಣೇಶಮೂರ್ತಿ ತಯಾರಿಕೆಯ ಕಾರ್ಯಾಗಾರಕ್ಕೆ ಸೋಮವಾರ ಚಾಲನೆ ನೀಡಲಾಯಿತು. ಬಸಲಿಂಗಯ್ಯ ಸ್ವಾಮಿ, ವೆಂಕಟೇಶ ದೇಶಪಾಂಡೆ, ಜಿತೇಂದ್ರ ಕೊಥಳಿಕರ್ ಇನ್ನಿತರರಿದ್ದರು.