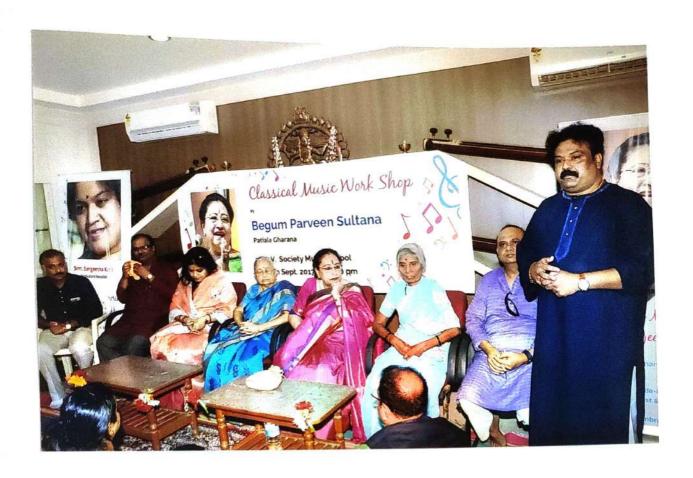

## Dept. of Hindustani Music

क्रहाय क्षरणयम

" ದಾಸಾಂಜಅ ಸಂಗೀತ ತರಬೇತಿ ಶಿಜರ" ಸಮಾರೋಪ ಸಮಾರಂಭ

ದಿನಾಂಕ 15-04-2017 ರಂದು ಸಾಯಂಕಾಲ 4. 30 ಗಂಟೆಗೆ ಸ್ಥಳ : ಶ್ರೀ ವೇಂಕಟರಾವ ನಾಯಕ ಸಭಾ ಮಂಟಪ. ನೂ.ವಿ.ಪ.ಪೂ. ಕಾಲೇಜು ಕಲಬುರಗಿ.

: ಮುಖ್ಯ ಅತಿಥಿಗಳು :

ಡಾ. ಶ್ರೀಮತಿ ಪರೀಮಳಾ ಅಂಬೇಕರ್,

ಡೀನರು, ಕಲಾನಿಕಾಯ, ಗುಲಬರ್ಗಾ ವಿಶ್ವವಿದ್ಯಾಲಯ ಗುಲಬರ್ಗಾ.

ಶ್ರೀ ವಾದಿರಾಜ ವ್ಯಾಸಮುದ್ರ ಸ್ಥಾನಿಕ ಸಂಪಾದಕರು, ವಿಜಯವಾಣಿ ಕನ್ನಡ ದಿನ ಪತ್ರಿಕೆ ಕಲಬುರಗಿ.

ಶ್ರೀಮತಿ ಸುಧಾ ಕರಲಗಿಕರ

ಸಹ–ಕಾರ್ಯದರ್ಶಿಗಳು, ನೂ.ವಿ. ಸಂಸ್ಥೆ, ಕಲಬುರಗಿ. : ಮುಖ್ಯ ಅತಿಥಿಗಳು :

: ಅಧ್ಯಕ್ಷತೆ:

ಶ್ರೀ ಶ್ರೀಕಾಂತ ಕುಲಕರ್ಣಿ

ಕೋಶಾಧ್ಯಕ್ಷರು, ನೂ.ವಿ.ಸಂಸ್ಥೆ, ಕಲಬುರಗಿ.

ಉಪಸ್ಥಿತ ಗಣ್ಯರು: ಡಾ. ಗೌತಮ ಆರ್. ಜಹಾಗಿರದಾರ, ಡಾ.ಕೆಶೋರ ದೇವುಳಗಾಂಪಕರ್, ಶ್ರೀ ಭೀಮಸೇನರಾವ ದೇಶಪಾಂಡೆ, ವಾಸದೇವರಾವ ವಡಗೇರಿ, ಡಾ.ಹೆಮಂತ ಕುಮಾರ ಕೊಲ್ಲಾಪುರ.

ತಮಗೆ ಆದರದ ಸ್ವಾಗತ:-

ಮುಖ್ಯಸ್ಥರು ಹಾಗೂ ಸಿಬಂದಿವರ್ಗ ನೂ.ವಿ. ಪದವಿ ಹಾಗು ಸ್ನಾತಕೋತ್ತರ ಸಂಗೀತ ವಿಭಾಗ ಕಲಬುರಗಿ

ಪ್ರಾಚಾರ್ಯರು,

ನೂ.ವಿ. ಪದವಿ ಮಹಾವಿದ್ಯಾಲಯ ಕಲಬುರಗಿ.

#### ಕಾರ್ಯಕ್ರಮದ ವರದಿ

ದಿನಾಂಕ:06-04-2017

ದಿನಾಂಕ: 06-04-2017 ರಿಂದ 15-04-2017ರ ವರೆಗೆ ನೂತನ ವಿದ್ಯಾಲಯ ಸಂಸ್ಥೆಯ ಶ್ರೀ ಸತ್ಯಪ್ರಮೋದ ದಾಸಾಂಜಲಿ ಸಂಗೀತ ತರಬೇತಿ ಶಿಬಿರವನ್ನು ಆಯೋಜಿಸಲಾಗಿತ್ತು, ಉದ್ಘಟನೆಯನ್ನು ಖ್ಯಾತ ಪಂಡಿತರಾದ ಶ್ರೀ ಗೋಪಾಲಾಚಾರ ಅಕಮಂಚೆ ಅವರು ತಂಬೂರಿ ನುಡಿಸುವ ಮುಖಾಂತರ ತರಬೆತಿ ಶಿಬಿರಕ್ಕೆ ಚಾಲನೆ ನೀಡಿದರು. ಮುಖ್ಯ ಅತಿಥಿಗಳಾಗಿ ಶ್ರೀ ಡೆಕ್ಡನ್ ಹೆರಾಲ್ಡ ಆಂಗ್ಲ ದಿನಪತ್ರಿಕೆ ನಿರ್ವತ್ತ ಸಂಪಾದಕರಾದ ಶ್ರೀ ಶ್ರೀನಿವಾಸ ಶಿರನೂರಕರ ಅವರು ಆಗಮಿಸಿದ್ದರು. ಉದ್ಘಾಟನಾ ಸಮಾರಂಭದ ಅಧ್ಯಕ್ಷತೆಯನ್ನು ನೂ.ವಿ. ಸಂಸ್ಥೆಯ ಅಧ್ಯಕ್ಷರಾದ ಡಾ. ಬಿ. ಸರ್ವೋತ್ತಮರಾವ ಅವರು ವಹಿಸಿದ್ದರು ಈ ಸಮಾರಂಭದಲ್ಲಿ ವಿವಿಧ ಅಂಗ ಸಂಸ್ಥೆಯ ಸಿಬ್ಬಂದಿಗಳು, ಪದಾಧಿಕಾರಿಗಳು ಉಪಸ್ತಿತರಿದ್ದರು. ಕಾಲೇಜಿನ ಸಂಗೀತ ವಿಭಾಗದ ಪ್ರಾಧ್ಯಾಪಕರು ಶಿಬಿರಾರ್ಥಿಗಳಿಗೆ ತರಬೇತಿ ನೀಡಿದರು.

ದಿನಾಂಕ: 15-04-2017ರಂದು ಸಮಾರೋಪ ಸಮಾರಂಭ ಜರುಗೀತು. ಮುಖ್ಯ ಅತಿಥಿಗಳಾಗಿ ಗುಲಬರ್ಗಾ ವಿಶ್ವವಿದ್ಯಾಲಯದ ಹಿಂದಿ ವಿಭಾಗದ ಮುಖ್ಯಸ್ಥರಾದ ಡಾ. ಪರಿಮಳಾ ಅಂಬೇಕರ ಹಾಗೂ ವಿಜಯವಾಣಿ ದಿನಪತ್ರಿಕೆ ಶ್ರೀ ತಾದಿರಾಜ ವ್ಯಾಸಮುದ್ರ ಹಾಗೂ ನೂ.ವಿ. ಸಂಸ್ಥೆಯ ಸಹ ಕಾರ್ಯದರ್ಶಿಗಳಾದ ಶ್ರೀಮತಿ ಸುಧಾ ಕರಲಗಿಕರ ಅವರು ಆಗಮಿಸಿದ್ದರು. ಅಧ್ಯಕ್ಷತೆಯನ್ನು ನೂ.ವಿ. ಸಂಸ್ಥೆಯ ಕೊಶಾಧ್ಯಕ್ಷರಾದ ಶ್ರೀ ಶ್ರೀಕಾಂತ ಕುಲಕರ್ಣಿ ಅವರು ವಹಿಸಿದ್ದರು. ಕೊನೆಗೆ ಶಿಭಿರಾರ್ಥಿಗಳಿಂದ ದಾಸಾಂಜಲಿ ಗಾಯನ ಕಾರ್ಯಕ್ರಮ ನಡೆಯಿತು ಈ ಕಾರ್ಯಕ್ರಮದಲ್ಲಿ ಸಂಸ್ಥೆಯ ಪದಾಧಿಕಾರಿಗಳು, ಹಾಗೂ ಸಂಗೀತಾಸ್ತಕರು ಪಾಲ್ಗೊಂಡಿದ್ದರು.