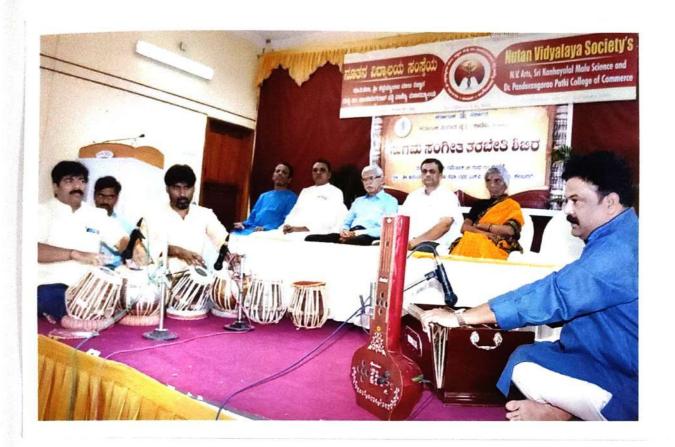

#### ಕಾರ್ಯಕ್ರಮದ ವರದಿ

ದಿನಾಂಕ:06-04-2017

ದಿನಾಂಕ: 06-04-2017 ರಿಂದ 15-04-2017ರ ವರೆಗೆ ನೂತನ ವಿದ್ಯಾಲಯ ಸಂಸ್ಥೆಯ ಶ್ರೀ ಸತ್ಯಪ್ರಮೋದ ದಾಸಾಂಜಲಿ ಸಂಗೀತ ತರಬೇತಿ ಶಿಬಿರವನ್ನು ಆಯೋಜಿಸಲಾಗಿತ್ತು, ಉದ್ಘಟನೆಯನ್ನು ಖ್ಯಾತ ಪಂಡಿತರಾದ ಶ್ರೀ ಗೋಪಾಲಾಚಾರ ಅಕಮಂಚೆ ಅವರು ತಂಬೂರಿ ನುಡಿಸುವ ಮುಖಾಂತರ ತರಬೆತಿ ಶಿಬಿರಕ್ಕೆ ಚಾಲನೆ ನೀಡಿದರು. ಮುಖ್ಯ ಅತಿಥಿಗಳಾಗಿ ಶ್ರೀ ಡೆಕ್ಡನ್ ಹೆರಾಲ್ಡ ಆಂಗ್ಲ ದಿನಪತ್ರಿಕೆ ನಿರ್ವತ್ತ ಸಂಪಾದಕರಾದ ಶ್ರೀ ಶ್ರೀನಿವಾಸ ಶಿರನೂರಕರ ಅವರು ಆಗಮಿಸಿದ್ದರು. ಉದ್ಘಾಟನಾ ಸಮಾರಂಭದ ಅಧ್ಯಕ್ಷತೆಯನ್ನು ನೂ.ವಿ. ಸಂಸ್ಥೆಯ ಅಧ್ಯಕ್ಷರಾದ ಡಾ. ಬಿ. ಸರ್ವೋತ್ತಮರಾವ ಅವರು ವಹಿಸಿದ್ದರು ಈ ಸಮಾರಂಭದಲ್ಲಿ ವಿವಿಧ ಅಂಗ ಸಂಸ್ಥೆಯ ಸಿಬ್ಬಂದಿಗಳು, ಪದಾಧಿಕಾರಿಗಳು ಉಪಸ್ತಿತರಿದ್ದರು. ಕಾಲೇಜಿನ ಸಂಗೀತ ವಿಭಾಗದ ಪ್ರಾಧ್ಯಾಪಕರು ಶಿಬಿರಾರ್ಥಿಗಳಿಗೆ ತರಬೇತಿ ನೀಡಿದರು.

ದಿನಾಂಕ: 15-04-2017ರಂದು ಸಮಾರೋಪ ಸಮಾರಂಭ ಜರುಗೀತು. ಮುಖ್ಯ ಅತಿಥಿಗಳಾಗಿ ಗುಲಬರ್ಗಾ ವಿಶ್ವವಿದ್ಯಾಲಯದ ಹಿಂದಿ ವಿಭಾಗದ ಮುಖ್ಯಸ್ಥರಾದ ಡಾ. ಪರಿಮಳಾ ಅಂಬೇಕರ ಹಾಗೂ ವಿಜಯವಾಣಿ ದಿನಪತ್ರಿಕೆ ಶ್ರೀ ತಾದಿರಾಜ ವ್ಯಾಸಮುದ್ರ ಹಾಗೂ ನೂ.ವಿ. ಸಂಸ್ಥೆಯ ಸಹ ಕಾರ್ಯದರ್ಶಿಗಳಾದ ಶ್ರೀಮತಿ ಸುಧಾ ಕರಲಗಿಕರ ಅವರು ಆಗಮಿಸಿದ್ದರು. ಅಧ್ಯಕ್ಷತೆಯನ್ನು ನೂ.ವಿ. ಸಂಸ್ಥೆಯ ಕೊಶಾಧ್ಯಕ್ಷರಾದ ಶ್ರೀ ಶ್ರೀಕಾಂತ ಕುಲಕರ್ಣಿ ಅವರು ವಹಿಸಿದ್ದರು. ಕೊನೆಗೆ ಶಿಭಿರಾರ್ಥಿಗಳಿಂದ ದಾಸಾಂಜಲಿ ಗಾಯನ ಕಾರ್ಯಕ್ರಮ ನಡೆಯಿತು ಈ ಕಾರ್ಯಕ್ರಮದಲ್ಲಿ ಸಂಸ್ಥೆಯ ಪದಾಧಿಕಾರಿಗಳು, ಹಾಗೂ ಸಂಗೀತಾಸ್ತಕರು ಪಾಲ್ಗೊಂಡಿದ್ದರು.