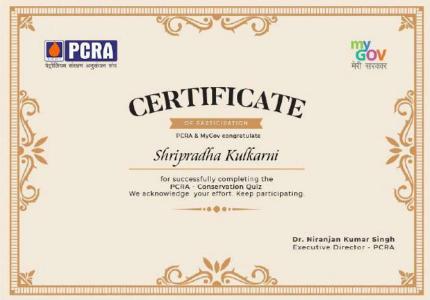

ద్వారా దూసుకెళ్లవచ్చు. సాధారణ మోటార్సైకి ల్తో పోల్చితే శబ్ద, వాయు కాలుష్యం లేకుండా ఈ సైకిల్ ను తీర్చిదిద్దానంటాడు. సుమారు 130 కిలోమీటర్ల వేగంతో దూసుకౌక్టేందుకు వీలుగా మరిన్ని ప్రయోగాలు చేస్తున్నట్లు వివరించాడు.

#### స్పజనకు చేయూత

ఈ యువకుడి సృజనకు చేయూతనిచ్చేందుకు బెంగళూర్లోని అసెంట్ ఇంజినీరింగ్ టెక్నాలజీ సంస్థ ముందుకు వచ్చింది. ఎలక్షానిక్స్ వస్తు పులు, పరిశ్రమలో వృధాగా పడి ఉన్న సామగ్రిని తిరిగి వినియోగంలోకి తీసుకురావడం ఈ సంస్థ లక్ష్యం. అజయ్కకుమార్ రూపొందించిన హైబ్రిడ్ సైకిల్ను శాస్త్రీయంగా తయారు చేసేందుకు తోడ్పాటు ఇస్తోంది. గ్రామీణ ప్రాంతాలు, కొండ ప్రదేశాలు, ఐటీ కారిడార్లలో ఈ-సైకిల్సు విని యోగంలోకి తీసుకువచ్చేందుకు సన్నాహాలు చేస్తున్నట్లు అసెంట్ ఇంజనీరింగ్ టెక్నాలజీ కంపెనీ ఎండీ గురుదేవ్ తెలిపారు.





**Participation in Science Exhibition** 

# Students Participation Certificates











#### MINISTRY OF YOUTH AFFAIRS AND SPORTS

### Certificate Youth Pledge

This is to certify that

Sripradha Kulkarni

has taken the Youth Pledge and will remain committed to render service to the nation.

9888484994



une, 01 2021

Ministry of Youth Affairs & Sports, C-Wing, Shastri Bhawan, New Delhi-110001 | website: www.yas.nic.in









### Certificate of Participation

MyGov congratulates

Shripradha Kulkarni

for successfully completing 'Mentoring YUVA Quiz'. We acknowledge your effort. Keep participating.

Shri. Yuvraj Malik Director, NBT

Abhishek Singh, IAS CEO MyGov & President and CEO, NeGD









NATIONAL COMMISSION FOR WOMEN

# Certificate

### PLEDGE FOR ANTI-DOWRY

Srigradha

have solemnly pledged to shun any act in favor of dowry. I will wholeheartedly work towards