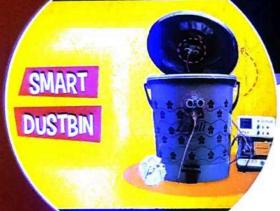

ent of the award of B.Sc. VI Semester as prescribed by Gulbarga University, Kalaburagi, Karnataka during the year 2020-21

HANDS FREE
INFRARED BASHY
FAUCET

Rrof. Gurudatta P. Kulkarni

H.O.D.

Prof. Bharati S.R.





Nutan Vidyalaya Society's

N.V. Arts, Sri Kanhayalal Malu Science and Dr.Pandurangrao Patki College of Commerce Kalaburagi

## Department of Electronis

# Certificate\_

This is to certify that Soumya H.K. Tayamma Kareppa Priyanka Vijaykumar

Anusha Phulse

has successfully completed project work entitled



for the partial fulfillment of the award of

B.Sc. VI Semester as prescribed by

Gulbarga University, Kalaburagi, Karnataka during the year 2020-21



K. Gurudatte
Prof. Gurudatta P. Kulkarni

H.O.D.

Prof. Bharati S.R.





**Department of Electronis** 

## Certificate



This is to certify that

Swati Dhareppa

Bharati Raju

Ambika Ramrao

Parvati Apparao

has successfully completed project work entitled

#### **Smart Dustbin**

for the partial fulfillment of the award of

B.Sc. VI Semester as prescribed by

Gulbarga University, Kalaburagi, Karnataka during the year 2020-21

and dutte

Prof. Gurudatta P. Kulkarni

H.O.D.

Prof. Bharati S.R.

Examaianers :

1)

2)

Bri

#### N V Degree College Kalaburagi **Department of Computer Science**

To,

4-3-2018

The Principal

N.V. Degree College Kalaburagi

Sub:- Request to permit to attend two day at VTU centre Kalaburagi

Sir,

VTU Kalaburagi has organized a two day workshop on "Expert Training on Programming skills ", on 9-3-2018 and 10-3-2018.

We , Govind Poojar and Smt Radha Joshi along with 10 students B.