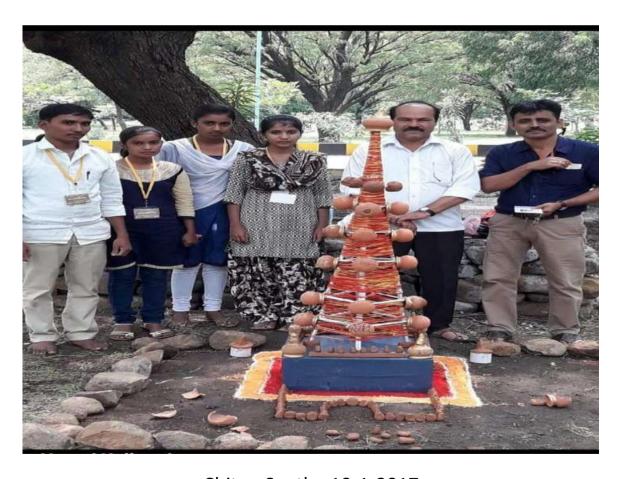

10-8-2016 Gulbarga fort visit

19-01-2018 Ajanta caves

4-2-2017 Shreenivas sardagi

ನೂತನ ವಿದ್ಯಾಲಯ ಸಂಸ್ಥೆ ನೂ.ವಿ. ಪದವಿ ಮಹಾವಿದ್ಯಾಲಯ – ಕಲಬುರಗಿ ಚಿತ್ರಕಲಾ ವಿಭಾಗದವತಿಯಿಂದ ಪರಿಸರ ಸ್ನೇಹಿ ಮಣ್ಣಿನ ಗಣೇಶಮೂರ್ತಿ ತಯಾಲಿಕೆಯ ಕಾರ್ಯಾಗಾರ

ದಿನಾಂಕ 20-08-2018 ರಂದು ಬೆಳಗ್ಗೆ 11.00 ಗಂಟೆಗೆ

ಡಾ ॥ ಜ. ಸರ್ವೋತ್ತಮರಾವ್ ಅಧ್ಯಕ್ಷರು, ನೂತನ ವಿದ್ಯಾಲಯ ಸಂಸ್ಥೆ, ಕಲಬುರಗಿ ಇವರ ಘನ ಅಧ್ಯಕ್ಷತೆಯಲ್ಲಿ ಕಾರ್ಯಾಗಾರವನ್ನು ಅದ್ವಾಚಸುವವರು

西 II ಗೌತಮ ಆರ್. ಜಹೆಗೀರದಾರ ಮಾನ್ಯ ಕಾರ್ಯದರ್ಶಿಗಳು, ನೂತನ ವಿದ್ಯಾಲಯ ಸಂಸ್ಥೆ, ಕಲಬುರಗಿ ಮುಖ್ಯ ಅತಿಥಿಗಳು ಶೀ ಶ್ರೀಕಾಂತ ಎಸ್. ಕುಲಕರ್ಣಿ ಮಾನ್ಯ ಖಜಾಂಚಿಗಳು, ನೂತನ ವಿದ್ಯಾಲಯ ಸಂಸ್ಥೆ, ಕಲಬುರಗಿ ಉಪಸ್ಥಿತಿ ಡಾ II ಹೇಮಂತ ಕುಮಾರ ಕೊಲ್ಹಾಪೂರ ಮಾನ್ಯ ಪ್ರಾಚಾರ್ಯರು, ನೂ.ವಿ.ಪದವಿ ಮಹಾವಿದ್ಯಾಲಯ, ಕಲಬುರಗಿ

## ಪ್ರತಕ್ಷಿಕೆ ಕಾರ್ಯಾಗಾರ

ದಿನಾಂಕ: 20,21 ಹಾಗ್ರಾ22 ಅಗ್ಗತ್ನ-2018 ಸ್ಥಳ: ಚಿತ್ರಕಲಾ ವಿಭಾಗ, ನೂ.ವಿ. ಪದವಿ ಮಹಾವಿದ್ಯಾಲಯ

ළೀ ಖಸಆಂಗಯ್ಯಾ ಸ್ವಾಮಿ ಚಿತ್ರಕಲಾವಿದರು, ಹೈದ್ರಾದಾದ

कार्व्यव वण्यक भगवन्यव

ಜತೇಂದ್ರ ಕೊಥಆಕರ್ ಮುಖ್ಯಸ್ಥರು, ಚಿತ್ರಕಲಾವಿಭಾಗ

मञ्मधस्यः :

ನಾಗರಾಜ ಎಸ್. ಕುಲಕರ್ಣಿ,

ಉಪನ್ಯಾಸಕರು, ಚಿತ್ರಕಲಾ ವಿಭಾಗ, ನೂ.ವಿ.ಪ.ಮಹಾವಿದ್ಯಾಲಯ ರಾಜಕುಮಾರ ಎನ್. ಕಾಟೆ,

ಶಿಕ್ಷಕರು, ಚಿತ್ರಕಲಾ ವಿಭಾಗ, ನೂ.ವಿ.ಕನ್ಯಾಶಾಲೆ

ಕಾರ್ಯಾಗಾರದಲ್ಲ ತಯಾರಾದ ಗಡೇಶಮೂರ್ತಗಳ ಮಾರಾಬದ ವ್ಯವಸ್ಥೆಯನ್ನು ಮಾಡಲಾಗಿದೆ