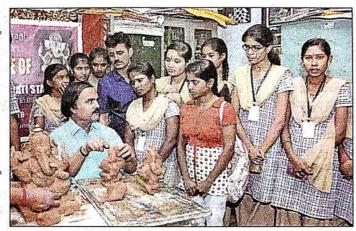

#### 'Choose sculpture as a career'

STAFF REPORTER

"Art should not be just limited to drawing classes; sculpture designing - clay models and craft works hold equal significance in developing one's hobby," said Basavalingaiah Swamy, sculptor.

The 60-year-old has served as a drawing teacher at schools in Andhra Pradesh and Telangana for 30 years. To utilise his retirement fruitfully and to promote clay modelling, he travels across States to teach young minds about sculpture art.

Mr. Swamy hails from Narayanpet in Mahbubnagar district of Telangana. He trained in sculpture art from Centre for Cultural Resources and Training (CCRT), New Delhi, and has published a Socially Useful Productive Work (SUPW) book consisting of 111 clay modelling work and 30 paper craft that

Basavalingaiah Swamy at the workshop in Kalaburagi on Monday. • ARUN KULKARNI

are useful for higher-primary students. He saidthe art form can be considered as a good career option.

Talking about the harmful impact of oil-painted or plaster-of-Paris idols, he called upon students to create awareness on the use of ecofriendly idols. Mr. Swamy is training students in making eco-friendly Ganesh idols at a three-day workshop organised by the Department of Fine Arts at Nutan Vidyalaya Degree College.