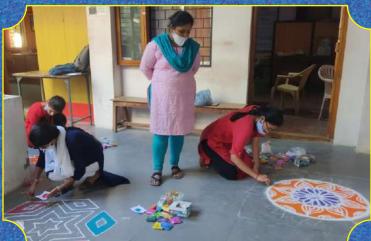

10-8-2016 Gulbarga fort visit

19-01-2018 Ajanta caves

4-2-2017 Shreenivas sardagi

ನೂತನ ವಿದ್ಯಾಲಯ ಸಂಸ್ಥೆ ನೂ.ವಿ. ಪದವಿ ಮಹಾವಿದ್ಯಾಲಯ – ಕಲಬುರಗಿ ಚಿತ್ರಕಲಾ ವಿಭಾಗದವತಿಯಿಂದ ಪರಿಸರ ಸ್ನೇಹಿ ಮಣ್ಣಿನ ಗಣೇಶಮೂರ್ತಿ ತಯಾಲಿಕೆಯ ಕಾರ್ಯಾಗಾರ

ದಿನಾಂಕ 20-08-2018 ರಂದು ಬೆಳಗ್ಗೆ 11.00 ಗಂಟೆಗೆ

ಡಾ ॥ ಜ. ಸರ್ವೋತ್ತಮರಾವ್ ಅಧ್ಯಕ್ಷರು, ನೂತನ ವಿದ್ಯಾಲಯ ಸಂಸ್ಥೆ, ಕಲಬುರಗಿ ಇವರ ಘನ ಅಧ್ಯಕ್ಷತೆಯಲ್ಲಿ ಕಾರ್ಯಾಗಾರವನ್ನು ಅದ್ವಾಚಸುವವರು

西 II ಗೌತಮ ಆರ್. ಜಹೆಗೀರದಾರ ಮಾನ್ಯ ಕಾರ್ಯದರ್ಶಿಗಳು, ನೂತನ ವಿದ್ಯಾಲಯ ಸಂಸ್ಥೆ, ಕಲಬುರಗಿ ಮುಖ್ಯ ಅತಿಥಿಗಳು ಶೀ ಶ್ರೀಕಾಂತ ಎಸ್. ಕುಲಕರ್ಣಿ ಮಾನ್ಯ ಖಜಾಂಚಿಗಳು, ನೂತನ ವಿದ್ಯಾಲಯ ಸಂಸ್ಥೆ, ಕಲಬುರಗಿ ಉಪಸ್ಥಿತಿ ಡಾ II ಹೇಮಂತ ಕುಮಾರ ಕೊಲ್ಹಾಪೂರ ಮಾನ್ಯ ಪ್ರಾಚಾರ್ಯರು, ನೂ.ವಿ.ಪದವಿ ಮಹಾವಿದ್ಯಾಲಯ, ಕಲಬುರಗಿ