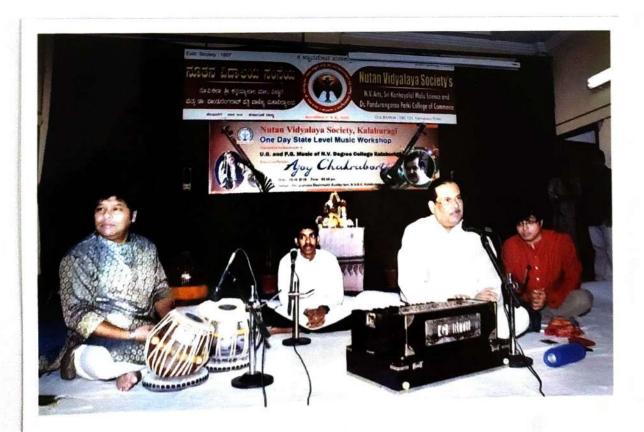

ನೂತನ ವಿದ್ಯಾಲಯ ಕಲಾ, ಶ್ರೀ ಕನ್ಡಯ್ಯಲಾಲ ಮಾಲು ವಿಜ್ಞಾನ ಹಾಗು ಡಾ.ಹಾಂಡುರಂಗರಾವ ಪತ್ತಿ ವಾಣಿಜ್ಯ ಪದವಿ ಮಹಾವಿದ್ಯಾಲಯ, ಕಲಬುರೆಗಿ ಪದವಿ ಹಾಗು ಸ್ವಾತಕೋತ್ತರ ಸಂಗೀತ ವಿಭಾಗ, ಕಲಬುರೆಗಿ ಕಾಲೇಜಿನ ಐ.ಕ್ಯು.ಎ.ಸಿ. ಸಹಯೋಗದೊಂದಿಗೆ

"ಒಂದು ದಿನದ ವಿಶೇಷ ಶಾಸ್ತ್ರೀಯ ಸಂಗೀತದ ಕಾರ್ಯಾಗಾರ"

ವಿಷಯ : ಪಂಡಿತ ಕುಮಾರ ಗಂಧರ್ವರ ಗಾಯನ ಶೈಅಯ ವೈಶಿಷ್ಟತೆ

ದಿನಾಂಕ : 03-11-2018 - ಸಮಯ : ಸಾಯಂಕಾಲ 5-00 ಗಂಟೆಗೆ

ಸ್ಥಟ : ನೂ.ವಿ. ಸಂಗೀತ ವಿಭಾಗ ನೂ. ವಿ. ಪದವಿ ಮಹಾವಿದ್ಯಾಲಯ ಕಲಬುರಗಿ.

: ಅಧ್ಯಕ್ಷತೆ :

ಡಾ. ಪ್ರಶಾಂತ ಕಲಮಲಾಮರಕರ ಸದಸ್ಯರು, ನೂ. ವಿ. ಸಂಸ್ಥೆ, ಕಲಬುರಗಿ.

: ಮುಖ್ಯ ಅತಿಥಿಗಳು :

ಡಾ. ಸುರೇಂದ್ರ ಸಿದ್ದಾಪೂರಕರ
ಆಡಳಿತ ಮಂಡಳಿ ಸದಸ್ಯರು, ನೂ.ವಿ.ಸಂಸ್ಥೆ,
ಕಲಬುರಗಿ

ಡಾ.ಮೇಘಾ ಕಮಲಾಹುರಕರ ಖ್ಯಾತ ವೈದ್ಯರು, ಕಲಬುರಗಿ

-: ಸಂಪನ್ಮೂಲ ಗಣ್ಯವ್ಯಕ್ತಿಗಳು :-ವಿದುಷಿ ಕಲಾಪಿಸಿ ಕೋಮಕಅ ದೇವಾಸ ಇಂದೋರ

:: ತಮಗೆ ಆದರದ ಶ್ವಾಗತ ::

### ಕಾರ್ಯಕ್ರಮದ ವರದಿ

ದಿನಾಂಕ 03-11-2018

ದಿನಾಂಕ: 03-11-2018 ಸಮಯ ಸಾಯಂಕಾಲ 5 ಗಂಟೆಗೆ ನೂತನ ವಿದ್ಯಾಲಯ ಸಂಸ್ಥೆಯ ಪದವಿ ಹಾಗೂ ಸ್ಥಾತಕೋತ್ತರ ಸಂಗೀತ ವಿಭಾಗ ಇವುಗಳ ಸಂಯುಕ್ತಾಶ್ರಯದಲ್ಲಿ ಸಂಗೀತ ವಿಭಾಗದಲ್ಲಿ ಪಂಡಿತ ಕುಮಾರ ನಂಧರ್ವರ ನಾಯಿನ ಕೈಅಯ ವೈಕಿಷ್ಟ್ರಿತೆ ಕುರಿತು ಒಂದು ದಿನದ ವಿಶೇಷ ಸಂಗೀತ ಸಂವಾದ ಹಾಗೂ ಕಾರ್ಯಗಾರವನ್ನು ಆಯೋಜಿಸಲಾಗಿತ್ತು. ಅಧ್ಯಕ್ಷತೆಯನ್ನು ಡಾ. ಪ್ರಶಾಂತ ಕಮಲಾಮರಕರ ಅವರು ವಹಿಸಿದ್ದರು. ಮುಖ್ಯ ಅತಿಥಿಗಳಾಗಿ ಡಾ. ಸುರೇಂದ್ರ ಸಿದ್ದಾಮರಕರ ಹಾಗೂ ಡಾ. ಮೇಘಾ ಕಮಲಾಮರಕರ ಅವರು ಆಗಮಿಸಿದ್ದರು. ನೂ.ವಿ. ಸಂಸ್ಥೆಯ ಕಾರ್ಯದರ್ಶಿಗಳಾದ ಶ್ರೀ ಅಭಿಜಿತ ದೇಶಮುಖ ಮತ್ತು ಪದವಿ ಮಹಾವಿದ್ಯಾಲಯದ ಪ್ರಾಚಾರ್ಯರಾದ ಪ್ರೋ ಹೆಮಂತಕುಮಾರ ಕೊಲ್ಲಾಪುರ ಅವರು ವೇದಿಕೆಯಲ್ಲಿ ಉಪಸ್ಥಿತರಿದ್ದರು.

ಕಾರ್ಯಾಗಾರದ ಸಂಪೂನ್ಮೂಲ ವ್ಯಕ್ತಿಗಳಾಗಿ ಮದ್ಯಪ್ರದೇಶದ ದೇವಾಸದಿಂದ ಸಂಗೀತ ವಿದುಶಿ ಶ್ರೀಮತಿ ಕಲಾಪಿನಿ ಕೊಮಕಲಿ ಯವರು ತಮ್ಮ ತಂದೆ ಕುಮಾರ ಗಂಧರ್ವವರ ಗಾಯನ ಶೈಲಿಯನ್ನು ಕುರಿತು ವಿಸ್ತಾರವಾಗಿ ಪ್ರಾತ್ಯಕ್ಷಿಕೆಯೊಂದಿಗೆ ಉಪನ್ಯಾಸ ನೀಡಿದರು. ನಂತರ ಸಂವಾದ ಕಾರ್ಯಕ್ರಮ ಜರುಗಿತು. ಈ ಕಾರ್ಯಕ್ರಮದಲ್ಲಿ ಸಂಸ್ಥೆಯ ಪದಾಧಿಕಾರಿಗಳು ಪಾಲ್ಗೊಂಡಿದ್ದರು. ಕಾರ್ಯಕ್ರಮದಲ್ಲಿ ವಿವಿಧ ಕಾಲೇಜಿನ ಸಂಗೀತ ವಿಭಾಗದ ವಿದ್ಯಾರ್ಥಿಗಳು ಮತ್ತು