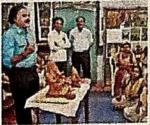

#### ವಿಕ ಸುದ್ದಿಲೋಕ ಕಲಬುರಗಿ

ಕಲೆಗಳು ಭಾವನೆಗಳ ಪ್ರತೀಕವಾಗಿವೆ; ಇಲ್ಲಿ ಭಾವನೆಗಳೇ ಪ್ರಧಾನ. ಶಿಲ್ಪಕಲೆ, ಚಿತ್ರಕಲೆ ಸೇರಿದಂತೆ ವಿವಿಧ ಕಲೆಗಳ ಮಾಧ್ಯಮ ಬೇರೆ ಯಾಗಿದ್ದರೂ ತತ್ತ್ವ ಮತ್ತು ಉದ್ದೇಶಗಳು ಒಂದೆಯಾಗಿವೆ ಎಂದು ಹೈದರಾಬಾದನ ಖ್ಯಾತ ಕಲಾವಿದ ಬಸಲಿಂಗಯ್ಯ ಸ್ವಾಮಿ ಹೇಳಿದರು.

ನಗರದ ನೂತನ ವಿದ್ಯಾಲಯದಲ್ಲಿ ನೂತನ ವಿದ್ಯಾಲಯ ಸಂಸ್ಥೆಯ ಚಿತ್ರಕಲಾ ವಿಭಾಗ ದಿಂದ ಪರಿಸರ ಸ್ತೇಹಿ ಮಣ್ಣಿನ ಗಣೇಶಮೂರ್ತಿ ತಯಾರಿಕೆಯ ಕಾರ್ಯಾಗಾರದಲ್ಲಿ ಮಾತನಡಿದರು:

ಕಾಯಾ-ವಾಚಾ-ಮನಸಾ ಬಹಳ ಶ್ರದ್ಧೆಯಿಂದ ಕಲಾಕ್ಷೇತ್ರದಲ್ಲಿ ತೊಡಗಿಸಿ ಕೊಂಡಾಗ ಮಾತ್ರ ಸಾಧನೆ ಮಾಡಲು ಸಾಧ್ಯ. ಪರಿಸರ ಸ್ನೇಹಿ ಗಣೇಶಮೂರ್ತಿ ರಚಿಸುವ ಸಂದರ್ಭದಲ್ಲಿ ಗಣೇಶನ ಮೊಗದಲ್ಲಿ ಪ್ರಸ ನ್ರತೆಯ ಭಾವನೆಗಳು ಅಭಿವ್ಯಕ್ತಪಡಿಸ ಬೇಕಾದರೆ ತನ್ನಯತೆಬೇಕು. ಆಂತರಿಕ ಭಾವನೆಗಳನ್ನು ಅಭಿವ್ಯಕ್ತಿಗೊಳಿಸುವುದು ಅಷ್ಟು ಸುಲಭದ ಕೆಲಸವಲ್ಲ ಎಂದರು.

ವಿದ್ಯಾರ್ಥಿಗಳು ಪರಿಸರ ಸ್ನೇಹಿ ಗಣಪತಿ ತಯಾರಿಕೆಯಂದ ಪರಿಸರ ರಕ್ಷಣೆ ಮಾತ್ರವಲ್ಲ ವಿದ್ಯಾರ್ಥಿಗಳಲ್ಲಿ ಅಡಗಿರುವ ಕ್ರೀಯಾಶೀಲತೆಯನ್ನು ಹೊರಹಾಕಲು ಸೂಕ್ತ

ನಗರದ ನೂತನ ವಿದ್ಯಾಲಯ ಸಂಸ್ಥೆಯ ಚಿತ್ರಕಲಾ ವಿಭಾಗದಿಂದ ಪರಿಸರ ಸ್ನೇಹಿ ಮಣ್ಣಿನ ಗಣೇಶಮೂರ್ತಿ ತಯಾರಿಕೆಯ ಕಾರ್ಯಾಗಾರಕ್ಕೆ ಸೋಮವಾರ ಚಾಲನೆ ನೀಡಲಾಯಿತು. ಬಸಲಿಂಗಯ್ಯ ಸ್ವಾಮಿ, ವೆಂಕಟೇಶ ದೇಶಪಾಂಡೆ, ಜಿತೇಂದ್ರ ಕೊಥಳಿಕರ್ ಇನ್ನಿತರರಿದ್ದರು.

#### 'Choose sculpture as a career'

STAFF REPORTER

"Art should not be just limited to drawing classes; sculpture designing - clay models and craft works hold equal significance in developing one's hobby," said Basavalingaiah Swamy, sculptor.

The 60-year-old has served as a drawing teacher at schools in Andhra Pradesh and Telangana for 30 years. To utilise his retirement fruitfully and to promote clay modelling, he travels across States to teach young minds about sculpture art.

Mr. Swamy hails from Narayanpet in Mahbubnagar district of Telangana. He trained in sculpture art from Centre for Cultural Resources and Training (CCRT), New Delhi, and has published a Socially Useful Productive Work (SUPW) book consisting of 111 clay modelling work and 30 paper craft that

Basavalingaiah Swamy at the workshop in Kalaburagi on Monday. • ARUN KULKARNI

are useful for higher-primary students. He saidthe art form can be considered as a good career option.

Talking about the harmful impact of oil-painted or plaster-of-Paris idols, he called upon students to create awareness on the use of ecofriendly idols. Mr. Swamy is training students in making eco-friendly Ganesh idols at a three-day workshop organised by the Department of Fine Arts at Nutan Vidyalaya Degree College.