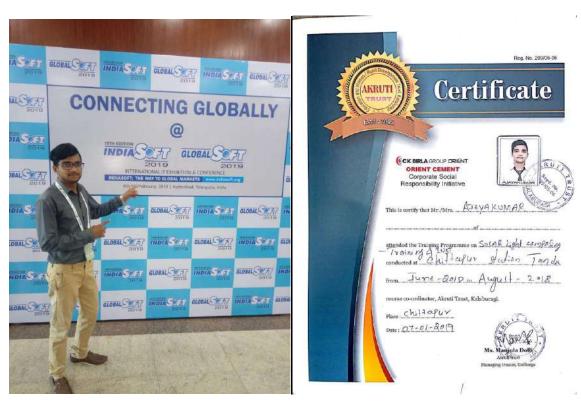

## 2.3.1 : Student centric methods, such as experiential learning, participative learning and problem solving methodologies are used for enhancing learning experiences

#### Student experiential learning by Field Visits/ Works shops / guest lectures/Exhibitions

| SI. No. | Name of the<br>Department | Experiential activities                                          |
|---------|---------------------------|------------------------------------------------------------------|
| 1       | Fine Art                  | Field Visits                                                     |
|         |                           | 2. Work shop on ecofriendly Ganesha                              |
| 2       | Music UG and PG           | Workshops by inviting International                              |
|         |                           | personalities in the field of music.                             |
| 3       | Sociology                 | Field Visit to Khanadaal central jail, Kalaburagi                |
| 4       | History                   | Field visit to Kalaburagi Fort and Musium                        |
| 5       | Physics                   | Visit to District Science center                                 |
|         |                           | Experiential learning through Demo session                       |
|         |                           | in Science Exhibition                                            |
| 6       | Chemistry                 | Field visits                                                     |
|         |                           | Experiential learning through Demo session in Science Exhibition |
|         |                           | 3. Guest lectures                                                |
|         |                           | 4. One day State level Seminar                                   |
| 7       | Electronics               | 1. Field visits                                                  |
|         |                           | 2. Work shops                                                    |
|         |                           | 3. Project Work                                                  |
| 8       | Computer Science          | 1. Work shop                                                     |
|         |                           | <ol><li>Training for Degree students on Basics of</li></ol>      |
|         |                           | Computer                                                         |
| 9       | Zoology                   | 1. Field Visits                                                  |
| 10      | Botany                    | 1 Field Visits                                                   |