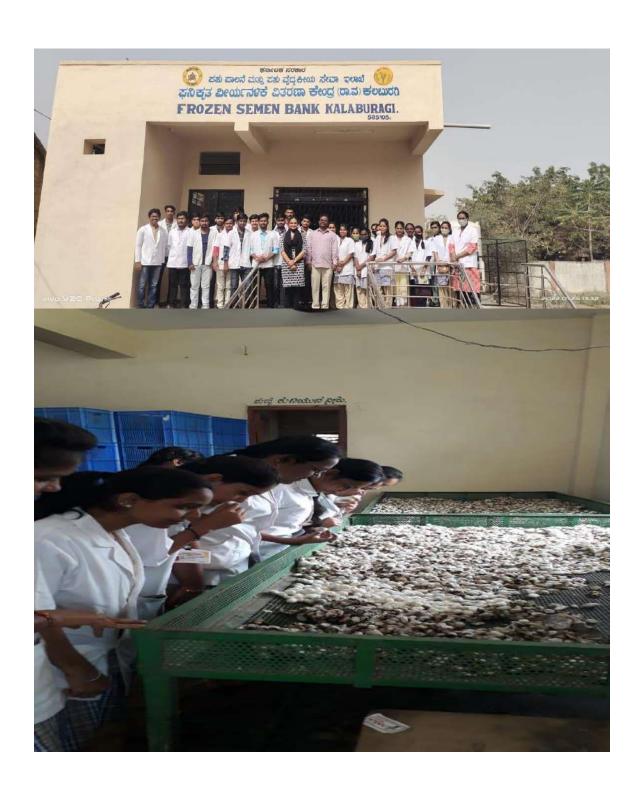

#### Student experiential learning by Field Visits/ Works shops / guest lectures/Exhibitions

| SI. No. | Name of the<br>Department | Experiential activities                                          |
|---------|---------------------------|------------------------------------------------------------------|
| 1       | Fine Art                  | Field Visits                                                     |
|         |                           | 2. Work shop on ecofriendly Ganesha                              |
| 2       | Music UG and PG           | Workshops by inviting International                              |
|         |                           | personalities in the field of music.                             |
| 3       | Sociology                 | Field Visit to Khanadaal central jail, Kalaburagi                |
| 4       | History                   | Field visit to Kalaburagi Fort and Musium                        |
| 5       | Physics                   | Visit to District Science center                                 |
|         |                           | Experiential learning through Demo session                       |
|         |                           | in Science Exhibition                                            |
| 6       | Chemistry                 | Field visits                                                     |
|         |                           | Experiential learning through Demo session in Science Exhibition |
|         |                           | 3. Guest lectures                                                |
|         |                           | 4. One day State level Seminar                                   |
| 7       | Electronics               | 1. Field visits                                                  |
|         |                           | 2. Work shops                                                    |
|         |                           | 3. Project Work                                                  |
| 8       | Computer Science          | 1. Work shop                                                     |
|         |                           | <ol><li>Training for Degree students on Basics of</li></ol>      |
|         |                           | Computer                                                         |
| 9       | Zoology                   | 1. Field Visits                                                  |
| 10      | Botany                    | 1 Field Visits                                                   |