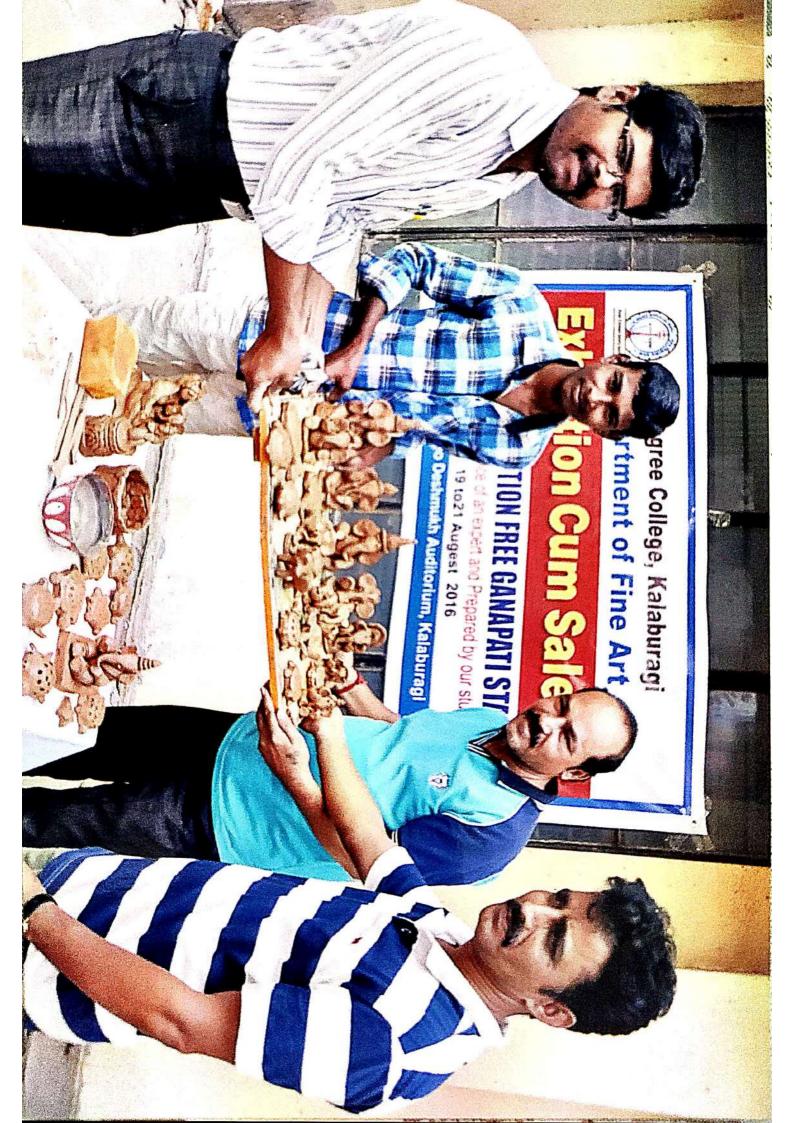

10-8-2016 Gulbarga fort visit

19-01-2018 Ajanta caves

4-2-2017 Shreenivas sardagi

ನೂತನ ವಿದ್ಯಾಲಯ ಸಂಸ್ಥೆ ನೂ.ವಿ. ಪದವಿ ಮಹಾವಿದ್ಯಾಲಯ – ಕಲಬುರಗಿ ಚಿತ್ರಕಲಾ ವಿಭಾಗದವತಿಯಿಂದ ಪರಿಸರ ಸ್ನೇಹಿ ಮಣ್ಣಿನ ಗಣೇಶಮೂರ್ತಿ ತಯಾಲಿಕೆಯ ಕಾರ್ಯಾಗಾರ

ದಿನಾಂಕ 20-08-2018 ರಂದು ಬೆಳಗ್ಗೆ 11.00 ಗಂಟೆಗೆ

ಡಾ ॥ ಜ. ಸರ್ವೋತ್ತಮರಾವ್ ಅಧ್ಯಕ್ಷರು, ನೂತನ ವಿದ್ಯಾಲಯ ಸಂಸ್ಥೆ, ಕಲಬುರಗಿ ಇವರ ಘನ ಅಧ್ಯಕ್ಷತೆಯಲ್ಲಿ ಕಾರ್ಯಾಗಾರವನ್ನು ಅದ್ವಾಚಸುವವರು

西 II ಗೌತಮ ಆರ್. ಜಹೆಗೀರದಾರ ಮಾನ್ಯ ಕಾರ್ಯದರ್ಶಿಗಳು, ನೂತನ ವಿದ್ಯಾಲಯ ಸಂಸ್ಥೆ, ಕಲಬುರಗಿ ಮುಖ್ಯ ಅತಿಥಿಗಳು ಶೀ ಶ್ರೀಕಾಂತ ಎಸ್. ಕುಲಕರ್ಣಿ ಮಾನ್ಯ ಖಜಾಂಚಿಗಳು, ನೂತನ ವಿದ್ಯಾಲಯ ಸಂಸ್ಥೆ, ಕಲಬುರಗಿ ಉಪಸ್ಥಿತಿ ಡಾ II ಹೇಮಂತ ಕುಮಾರ ಕೊಲ್ಹಾಪೂರ ಮಾನ್ಯ ಪ್ರಾಚಾರ್ಯರು, ನೂ.ವಿ.ಪದವಿ ಮಹಾವಿದ್ಯಾಲಯ, ಕಲಬುರಗಿ

## ಪ್ರತಕ್ಷಿಕೆ ಕಾರ್ಯಾಗಾರ

ದಿನಾಂಕ: 20,21 ಹಾಗ್ರಾ22 ಅಗ್ಗತ್ನ-2018 ಸ್ಥಳ: ಚಿತ್ರಕಲಾ ವಿಭಾಗ, ನೂ.ವಿ. ಪದವಿ ಮಹಾವಿದ್ಯಾಲಯ

ළೀ ಖಸಆಂಗಯ್ಯಾ ಸ್ವಾಮಿ ಚಿತ್ರಕಲಾವಿದರು, ಹೈದ್ರಾದಾದ

कार्व्यव वण्यक भगवन्यव

ಜತೇಂದ್ರ ಕೊಥಆಕರ್ ಮುಖ್ಯಸ್ಥರು, ಚಿತ್ರಕಲಾವಿಭಾಗ

मञ्मधस्यः :

ನಾಗರಾಜ ಎಸ್. ಕುಲಕರ್ಣಿ,

ಉಪನ್ಯಾಸಕರು, ಚಿತ್ರಕಲಾ ವಿಭಾಗ, ನೂ.ವಿ.ಪ.ಮಹಾವಿದ್ಯಾಲಯ ರಾಜಕುಮಾರ ಎನ್. ಕಾಟೆ,

ಶಿಕ್ಷಕರು, ಚಿತ್ರಕಲಾ ವಿಭಾಗ, ನೂ.ವಿ.ಕನ್ಯಾಶಾಲೆ

ಕಾರ್ಯಾಗಾರದಲ್ಲ ತಯಾರಾದ ಗಡೇಶಮೂರ್ತಗಳ ಮಾರಾಬದ ವ್ಯವಸ್ಥೆಯನ್ನು ಮಾಡಲಾಗಿದೆ