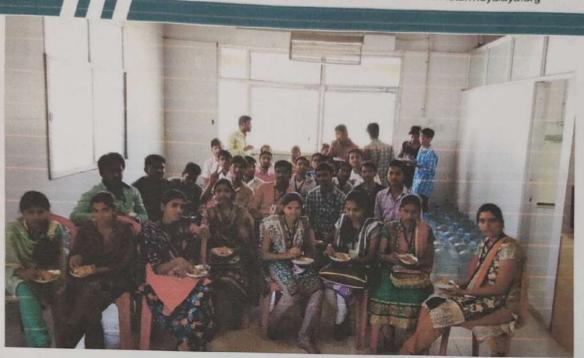

#### Staff Coordinators

1 Prof.Jeetendra Kothalikar HOD. FINE-ART

2 Prof. Nagaraj Kulkarni

3 Prof.Dhanashree

Afrikalby L

Chitra Santhe 10-1-2017

Study tour at Mysore on 28-09-2019

21-2-2017 Bidar fort Visit

10-8-2016 Gulbarga fort visit

19-01-2018 Ajanta caves

4-2-2017 Shreenivas sardagi

ನೂತನ ವಿದ್ಯಾಲಯ ಸಂಸ್ಥೆ ನೂ.ವಿ. ಪದವಿ ಮಹಾವಿದ್ಯಾಲಯ – ಕಲಬುರಗಿ ಚಿತ್ರಕಲಾ ವಿಭಾಗದವತಿಯಿಂದ ಪರಿಸರ ಸ್ನೇಹಿ ಮಣ್ಣಿನ ಗಣೇಶಮೂರ್ತಿ ತಯಾಲಿಕೆಯ ಕಾರ್ಯಾಗಾರ

ದಿನಾಂಕ 20-08-2018 ರಂದು ಬೆಳಗ್ಗೆ 11.00 ಗಂಟೆಗೆ

ಡಾ ॥ ಜ. ಸರ್ವೋತ್ತಮರಾವ್ ಅಧ್ಯಕ್ಷರು, ನೂತನ ವಿದ್ಯಾಲಯ ಸಂಸ್ಥೆ, ಕಲಬುರಗಿ ಇವರ ಘನ ಅಧ್ಯಕ್ಷತೆಯಲ್ಲಿ ಕಾರ್ಯಾಗಾರವನ್ನು ಅದ್ವಾಚಸುವವರು

西 II ಗೌತಮ ಆರ್. ಜಹೆಗೀರದಾರ ಮಾನ್ಯ ಕಾರ್ಯದರ್ಶಿಗಳು, ನೂತನ ವಿದ್ಯಾಲಯ ಸಂಸ್ಥೆ, ಕಲಬುರಗಿ ಮುಖ್ಯ ಅತಿಥಿಗಳು ಶೀ ಶ್ರೀಕಾಂತ ಎಸ್. ಕುಲಕರ್ಣಿ ಮಾನ್ಯ ಖಜಾಂಚಿಗಳು, ನೂತನ ವಿದ್ಯಾಲಯ ಸಂಸ್ಥೆ, ಕಲಬುರಗಿ ಉಪಸ್ಥಿತಿ ಡಾ II ಹೇಮಂತ ಕುಮಾರ ಕೊಲ್ಹಾಪೂರ ಮಾನ್ಯ ಪ್ರಾಚಾರ್ಯರು, ನೂ.ವಿ.ಪದವಿ ಮಹಾವಿದ್ಯಾಲಯ, ಕಲಬುರಗಿ