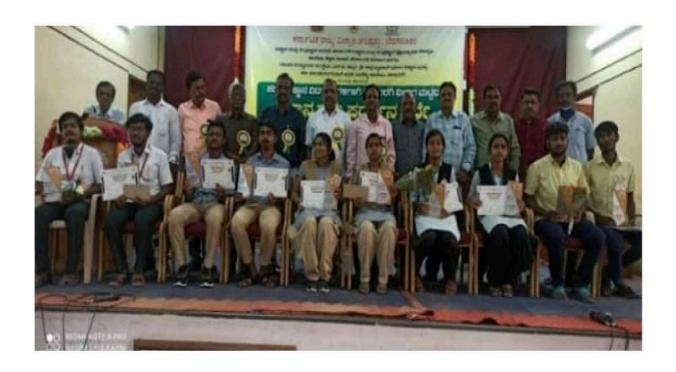

## 2.3.1 : Student centric methods, such as experiential learning, participative learning and problem solving methodologies are used for enhancing learning experiences

#### Student experiential learning by Field Visits/ Works shops / guest lectures/Exhibitions

| SI. No. | Name of the<br>Department | Experiential activities                                          |
|---------|---------------------------|------------------------------------------------------------------|
| 1       | Fine Art                  | Field Visits                                                     |
|         |                           | 2. Work shop on ecofriendly Ganesha                              |
| 2       | Music UG and PG           | Workshops by inviting International                              |
|         |                           | personalities in the field of music.                             |
| 3       | Sociology                 | Field Visit to Khanadaal central jail, Kalaburagi                |
| 4       | History                   | Field visit to Kalaburagi Fort and Musium                        |
| 5       | Physics                   | Visit to District Science center                                 |
|         |                           | Experiential learning through Demo session                       |
|         |                           | in Science Exhibition                                            |
| 6       | Chemistry                 | Field visits                                                     |
|         |                           | Experiential learning through Demo session in Science Exhibition |
|         |                           | 3. Guest lectures                                                |
|         |                           | 4. One day State level Seminar                                   |
| 7       | Electronics               | 1. Field visits                                                  |
|         |                           | 2. Work shops                                                    |
|         |                           | 3. Project Work                                                  |
| 8       | Computer Science          | 1. Work shop                                                     |
|         |                           | <ol><li>Training for Degree students on Basics of</li></ol>      |
|         |                           | Computer                                                         |
| 9       | Zoology                   | 1. Field Visits                                                  |
| 10      | Botany                    | 1 Field Visits                                                   |