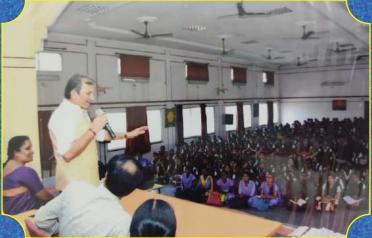

## Dept. of Hindustani Music

क्रहाय क्षरणयम

" ದಾಸಾಂಜಅ ಸಂಗೀತ ತರಬೇತಿ ಶಿಜರ" ಸಮಾರೋಪ ಸಮಾರಂಭ

ದಿನಾಂಕ 15-04-2017 ರಂದು ಸಾಯಂಕಾಲ 4. 30 ಗಂಟೆಗೆ ಸ್ಥಳ : ಶ್ರೀ ವೇಂಕಟರಾವ ನಾಯಕ ಸಭಾ ಮಂಟಪ. ನೂ.ವಿ.ಪ.ಪೂ. ಕಾಲೇಜು ಕಲಬುರಗಿ.

: ಮುಖ್ಯ ಅತಿಥಿಗಳು :

#### ಕಾರ್ಯಕ್ರಮದ ವರದಿ

ದಿನಾಂಕ:06-04-2017

ದಿನಾಂಕ: 06-04-2017 ರಿಂದ 15-04-2017ರ ವರೆಗೆ ನೂತನ ವಿದ್ಯಾಲಯ ಸಂಸ್ಥೆಯ ಶ್ರೀ ಸತ್ಯಪ್ರಮೋದ ದಾಸಾಂಜಲಿ ಸಂಗೀತ ತರಬೇತಿ ಶಿಬಿರವನ್ನು ಆಯೋಜಿಸಲಾಗಿತ್ತು, ಉದ್ಘಟನೆಯನ್ನು ಖ್ಯಾತ ಪಂಡಿತರಾದ ಶ್ರೀ ಗೋಪಾಲಾಚಾರ ಅಕಮಂಚೆ ಅವರು ತಂಬೂರಿ ನುಡಿಸುವ ಮುಖಾಂತರ ತರಬೆತಿ ಶಿಬಿರಕ್ಕೆ ಚಾಲನೆ ನೀಡಿದರು. ಮುಖ್ಯ ಅತಿಥಿಗಳಾಗಿ ಶ್ರೀ ಡೆಕ್ಡನ್ ಹೆರಾಲ್ಡ ಆಂಗ್ಲ ದಿನಪತ್ರಿಕೆ ನಿರ್ವತ್ತ ಸಂಪಾದಕರಾದ ಶ್ರೀ ಶ್ರೀನಿವಾಸ ಶಿರನೂರಕರ ಅವರು ಆಗಮಿಸಿದ್ದರು. ಉದ್ಘಾಟನಾ ಸಮಾರಂಭದ ಅಧ್ಯಕ್ಷತೆಯನ್ನು ನೂ.ವಿ. ಸಂಸ್ಥೆಯ ಅಧ್ಯಕ್ಷರಾದ ಡಾ. ಬಿ. ಸರ್ವೋತ್ತಮರಾವ ಅವರು ವಹಿಸಿದ್ದರು ಈ ಸಮಾರಂಭದಲ್ಲಿ ವಿವಿಧ ಅಂಗ ಸಂಸ್ಥೆಯ ಸಿಬ್ಬಂದಿಗಳು, ಪದಾಧಿಕಾರಿಗಳು ಉಪಸ್ತಿತರಿದ್ದರು. ಕಾಲೇಜಿನ ಸಂಗೀತ ವಿಭಾಗದ ಪ್ರಾಧ್ಯಾಪಕರು ಶಿಬಿರಾರ್ಥಿಗಳಿಗೆ ತರಬೇತಿ ನೀಡಿದರು.

ದಿನಾಂಕ: 15-04-2017ರಂದು ಸಮಾರೋಪ ಸಮಾರಂಭ ಜರುಗೀತು. ಮುಖ್ಯ ಅತಿಥಿಗಳಾಗಿ ಗುಲಬರ್ಗಾ ವಿಶ್ವವಿದ್ಯಾಲಯದ ಹಿಂದಿ ವಿಭಾಗದ ಮುಖ್ಯಸ್ಥರಾದ ಡಾ. ಪರಿಮಳಾ ಅಂಬೇಕರ ಹಾಗೂ ವಿಜಯವಾಣಿ ದಿನಪತ್ರಿಕೆ ಶ್ರೀ ತಾದಿರಾಜ ವ್ಯಾಸಮುದ್ರ ಹಾಗೂ ನೂ.ವಿ. ಸಂಸ್ಥೆಯ ಸಹ ಕಾರ್ಯದರ್ಶಿಗಳಾದ ಶ್ರೀಮತಿ ಸುಧಾ ಕರಲಗಿಕರ ಅವರು ಆಗಮಿಸಿದ್ದರು. ಅಧ್ಯಕ್ಷತೆಯನ್ನು ನೂ.ವಿ. ಸಂಸ್ಥೆಯ ಕೊಶಾಧ್ಯಕ್ಷರಾದ ಶ್ರೀ ಶ್ರೀಕಾಂತ ಕುಲಕರ್ಣಿ ಅವರು ವಹಿಸಿದ್ದರು. ಕೊನೆಗೆ ಶಿಭಿರಾರ್ಥಿಗಳಿಂದ ದಾಸಾಂಜಲಿ ಗಾಯನ ಕಾರ್ಯಕ್ರಮ ನಡೆಯಿತು ಈ ಕಾರ್ಯಕ್ರಮದಲ್ಲಿ ಸಂಸ್ಥೆಯ ಪದಾಧಿಕಾರಿಗಳು, ಹಾಗೂ ಸಂಗೀತಾಸ್ತಕರು ಪಾಲ್ಗೊಂಡಿದ್ದರು.