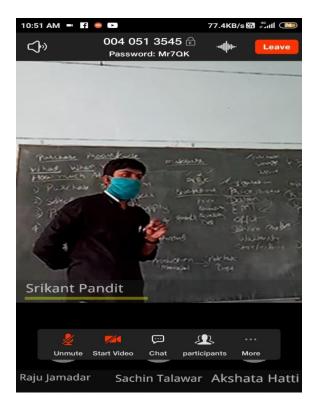

## 2.3.2: Teachers use ICT enabled tools for effective teaching-learning process

## Photos of teachers using ICT tools

Nutan Vidyalaya Society's

N.V.Arts, Sri Kanhyalal Malu Science and Dr.Pandurangrao Patki College of Commerce Kalaburagi - 585103 (Karnataka State)

ನೂತನ ವಿದ್ಯಾಲಯ ಸಂಸ್ಥೆಯ