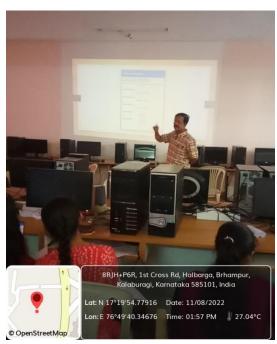

## 2.3.2: Teachers use ICT enabled tools for effective teaching-learning process

## Photos of teachers using ICT tools

Nutan Vidyalaya Society's

N.V.Arts, Sri Kanhyalal Malu Science and Dr.Pandurangrao Patki College of Commerce Kalaburagi - 585103 (Karnataka State)

ನೂತನ ವಿದ್ಯಾಲಯ ಸಂಸ್ಥೆಯ