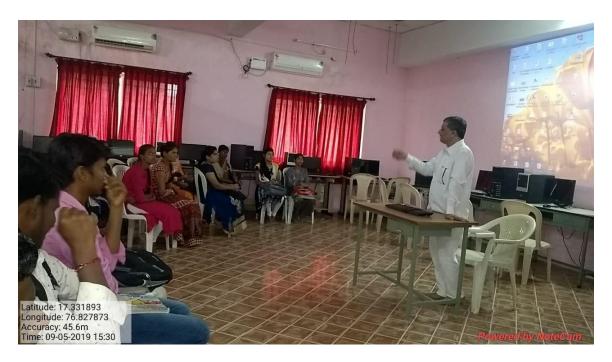

## 2.3.2: Teachers use ICT enabled tools for effective teaching-learning process

## Photos of teachers using ICT tools

Nutan Vidyalaya Society's

N.V.Arts, Sri Kanhyalal Malu Science and Dr.Pandurangrao Patki College of Commerce Kalaburagi - 585103 (Karnataka State)

ನೂತನ ವಿದ್ಯಾಲಯ ಸಂಸ್ಥೆಯ