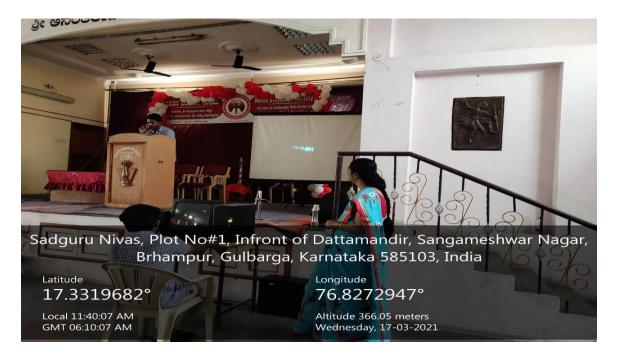

## 2.3.2: Teachers use ICT enabled tools for effective teaching-learning process

## Photos of teachers using ICT tools

Nutan Vidyalaya Society's

N.V.Arts, Sri Kanhyalal Malu Science and Dr.Pandurangrao Patki College of Commerce Kalaburagi - 585103 (Karnataka State)

ನೂತನ ವಿದ್ಯಾಲಯ ಸಂಸ್ಥೆಯ