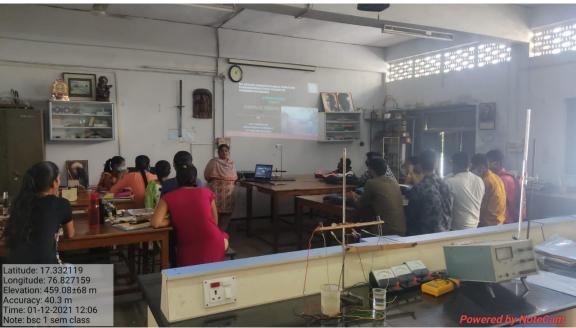

## 2.3.2: Teachers use ICT enabled tools for effective teaching-learning process

## Photos of teachers using ICT tools

Nutan Vidyalaya Society's

N.V.Arts, Sri Kanhyalal Malu Science and Dr.Pandurangrao Patki College of Commerce Kalaburagi - 585103 (Karnataka State)

ನೂತನ ವಿದ್ಯಾಲಯ ಸಂಸ್ಥೆಯ