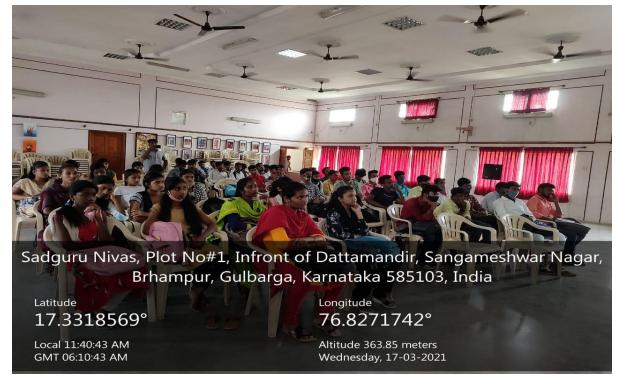

## 2.3.2: Teachers use ICT enabled tools for effective teaching-learning process

## Photos of teachers using ICT tools

Nutan Vidyalaya Society's

N.V.Arts, Sri Kanhyalal Malu Science and Dr.Pandurangrao Patki College of Commerce Kalaburagi - 585103 (Karnataka State)

ನೂತನ ವಿದ್ಯಾಲಯ ಸಂಸ್ಥೆಯ