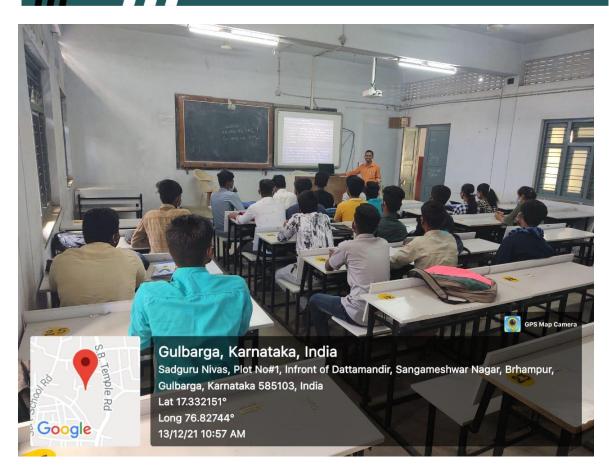

## 2.3.2: Teachers use ICT enabled tools for effective teaching-learning process

## Photos of teachers using ICT tools

Nutan Vidyalaya Society's

N.V.Arts, Sri Kanhyalal Malu Science and Dr.Pandurangrao Patki College of Commerce Kalaburagi - 585103 (Karnataka State)

ನೂತನ ವಿದ್ಯಾಲಯ ಸಂಸ್ಥೆಯ