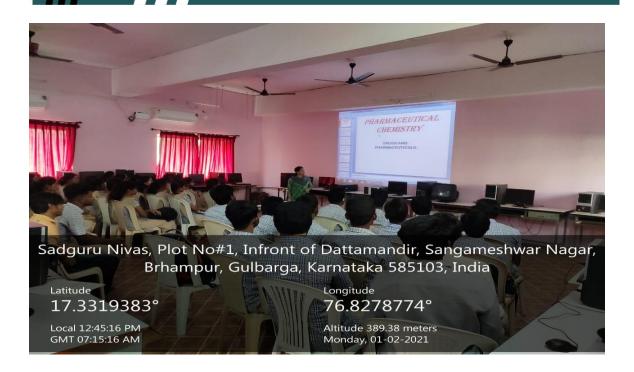

## 2.3.2: Teachers use ICT enabled tools for effective teaching-learning process

## Photos of teachers using ICT tools

Nutan Vidyalaya Society's

N.V.Arts, Sri Kanhyalal Malu Science and Dr.Pandurangrao Patki College of Commerce Kalaburagi - 585103 (Karnataka State)

ನೂತನ ವಿದ್ಯಾಲಯ ಸಂಸ್ಥೆಯ