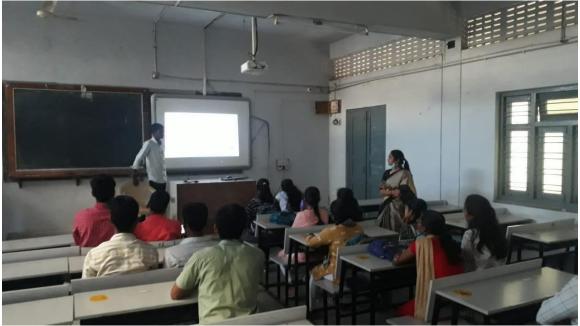

## 2.3.2: Teachers use ICT enabled tools for effective teaching-learning process

## Photos of teachers using ICT tools

Nutan Vidyalaya Society's

N.V.Arts, Sri Kanhyalal Malu Science and Dr.Pandurangrao Patki College of Commerce Kalaburagi - 585103 (Karnataka State)

ನೂತನ ವಿದ್ಯಾಲಯ ಸಂಸ್ಥೆಯ