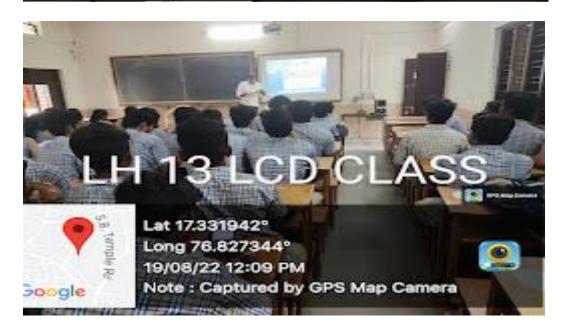

## 2.3.2: Teachers use ICT enabled tools for effective teaching-learning process

## Photos of teachers using ICT tools

Nutan Vidyalaya Society's

N.V.Arts, Sri Kanhyalal Malu Science and Dr.Pandurangrao Patki College of Commerce Kalaburagi - 585103 (Karnataka State)

ನೂತನ ವಿದ್ಯಾಲಯ ಸಂಸ್ಥೆಯ