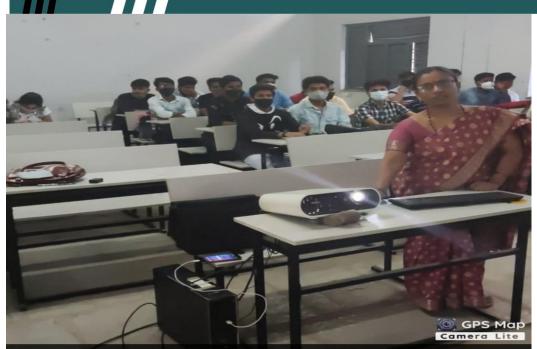

## 2.3.2: Teachers use ICT enabled tools for effective teaching-learning process

## Photos of teachers using ICT tools

Nutan Vidyalaya Society's

N.V.Arts, Sri Kanhyalal Malu Science and Dr.Pandurangrao Patki College of Commerce Kalaburagi - 585103 (Karnataka State)

ನೂತನ ವಿದ್ಯಾಲಯ ಸಂಸ್ಥೆಯ