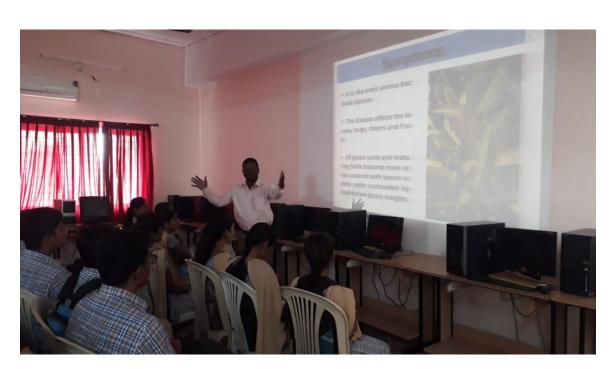

## 2.3.2: Teachers use ICT enabled tools for effective teaching-learning process

## Photos of teachers using ICT tools

Nutan Vidyalaya Society's

N.V.Arts, Sri Kanhyalal Malu Science and Dr.Pandurangrao Patki College of Commerce Kalaburagi - 585103 (Karnataka State)

ನೂತನ ವಿದ್ಯಾಲಯ ಸಂಸ್ಥೆಯ