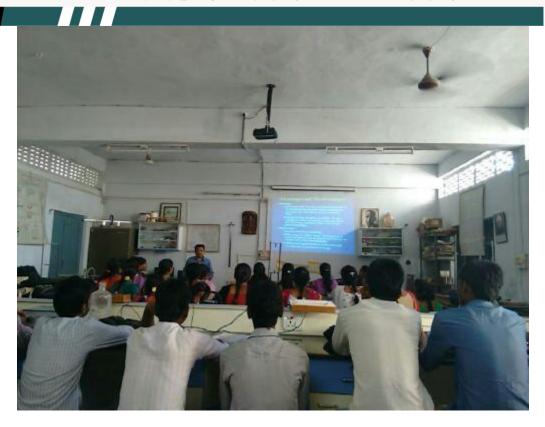

## 2.3.2: Teachers use ICT enabled tools for effective teaching-learning process

## Photos of teachers using ICT tools

Nutan Vidyalaya Society's

N.V.Arts, Sri Kanhyalal Malu Science and Dr.Pandurangrao Patki College of Commerce Kalaburagi - 585103 (Karnataka State)

ನೂತನ ವಿದ್ಯಾಲಯ ಸಂಸ್ಥೆಯ