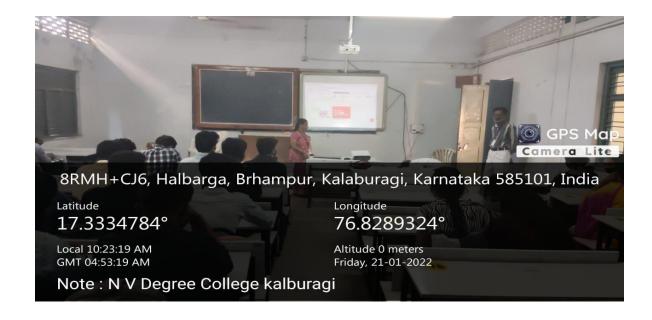

## 2.3.2: Teachers use ICT enabled tools for effective teaching-learning process

## Photos of teachers using ICT tools

Nutan Vidyalaya Society's

N.V.Arts, Sri Kanhyalal Malu Science and Dr.Pandurangrao Patki College of Commerce Kalaburagi - 585103 (Karnataka State)

ನೂತನ ವಿದ್ಯಾಲಯ ಸಂಸ್ಥೆಯ